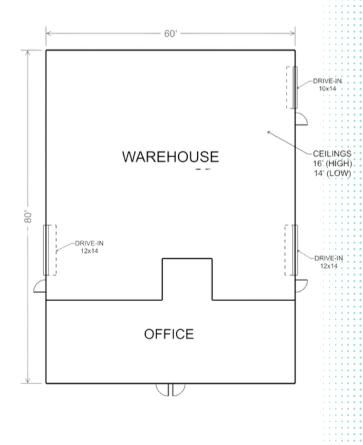

OFFICE: ± 1,200 SF WAREHOUSE: ± 3,600 SF

DRIVE IN DOORS: 3

FENCED LAY DOWN YARD: ±800 SQFT

CLEAR HEIGHT: 14'

## **Property Info**

County Greenville

**Tax ID** 0529030101632

Sprinklers Yes HVAC Yes, 1 Bathrooms 2

**Lighting** Fluorescent

Parking 6 Spaces

Column Spacing 25'