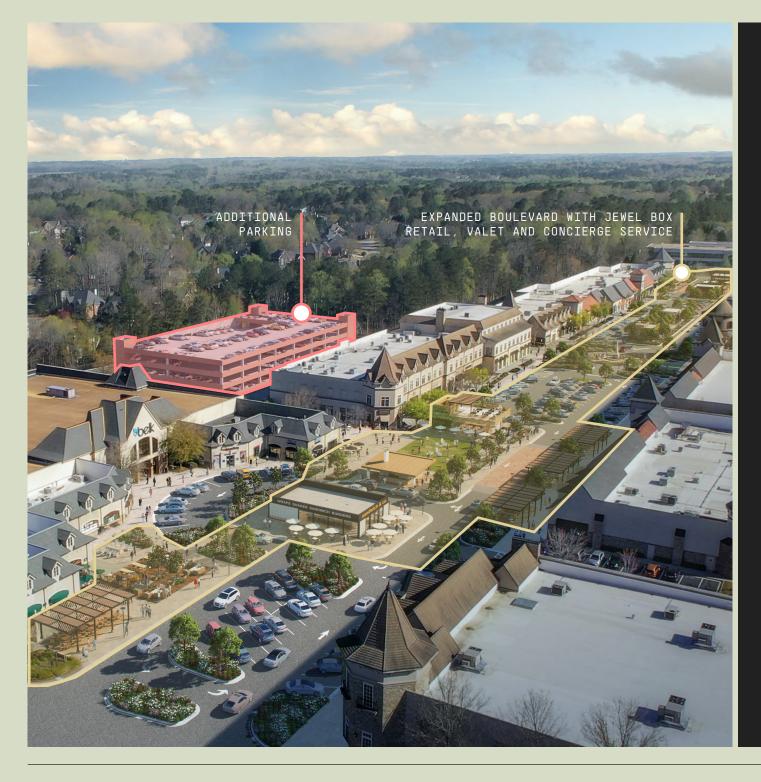

### The New Forum Peachtree Corners

98,000 SF of Loft Office Above Retail

Opportunities for Office and Medical Tenants

Proven Mixed-Use Owner

Updated Common Areas Underway

Comprehensive Signage Package

Fresh Landscaping and Hardscape

Spec Suites Underway