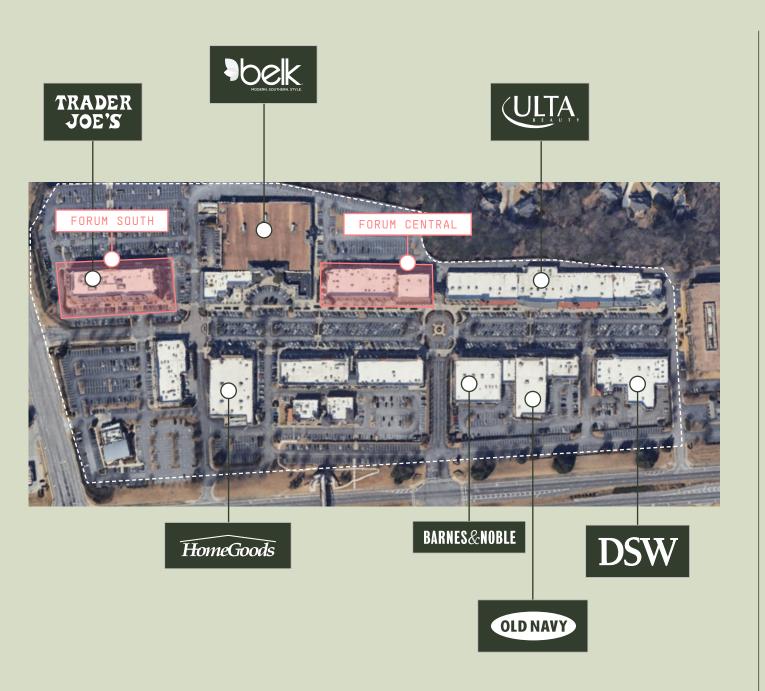

### For Endless Amenities

| Banana Republic        |
|------------------------|
| Barnes & Noble         |
| Bath & Body Works      |
| Belk                   |
| Club Pilates           |
| Dermani Medspa         |
| DSW                    |
| Fab'rik                |
| Hallmark               |
| Homegoods              |
| Icebox Cryotherapy     |
| Jos. A. Banks          |
| Lenscrafters           |
| Loft                   |
| Lululemon              |
| Old Navy               |
| Pandora                |
| Pottery Barn           |
| Soma Intimates         |
| The Joint Chiropractor |
| Trader Joes            |
| Ulta Beauty            |