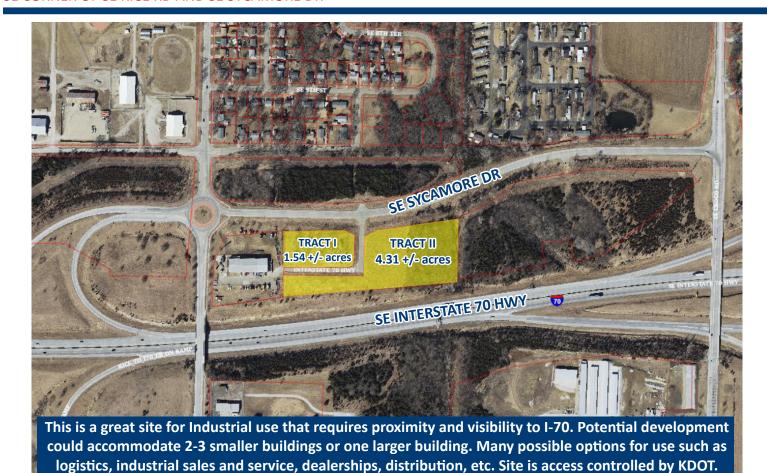

| LOT FOR SALE:   | SIZE/ACRES: | SIZE/SF:   | RATE/SF: | COMMENTS:                   |
|-----------------|-------------|------------|----------|-----------------------------|
| Tracts I and II | 5.85+/-     | 254,826+/- | \$1.18   | A combo of Tracts I and II. |

- Located just east of the Rice Rd exit from I-70 with approximately 900 ft of frontage on I-70.
- Two tracts of land, excellent potential for an Industrial Outdoor Storage site.
- Zoned I-1 Light Industrial.
- Trucking companies in the vicinity including Price Trucking and Old Dominion.
- Other area companies that use outside storage include: LDI of Topeka, G.W. Van Keppel Co., Sunbelt Rentals, Suflower Paving, and Landscape Supply.

## **LOT FEATURES:**

Excellent small industrial site that is currently divided into two tracts. The property access is off SE Sycamore Dr. and features a concrete entry street that is in great condition and no specials are owed on it.

Tract II adjoins an 18" Sanitary Sewer Main on the east property line and a 12" distribution water main on SE Sycamore.

## **LOCATION FEATURES:**

900 ft. +/- of frontage on I-70 and SE Sycamore Dr. and is directly accessible via the 1/2 diamond interchange at I-70 and Rice Rd Exit