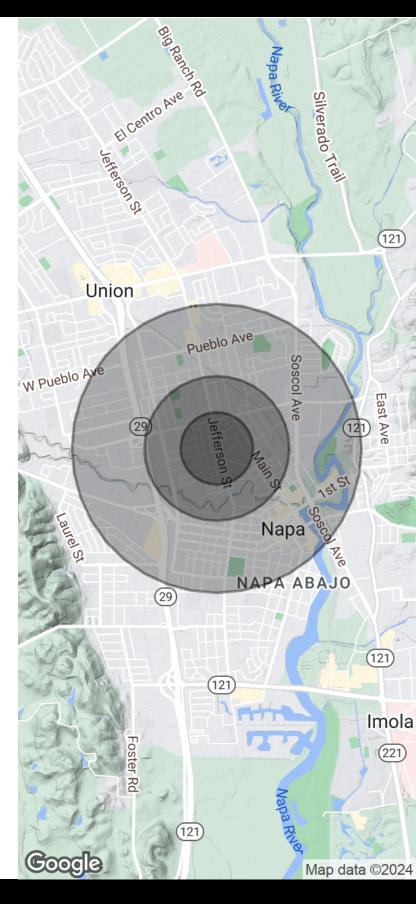

| Demographics      | 0.25 Miles | 0.5 Miles | 1 Mile   |
|-------------------|------------|-----------|----------|
| Total Households  | 626        | 2,024     | 7,209    |
| Total Population  | 1,626      | 5,333     | 18,841   |
| Average HH Income | \$121,539  | \$103,411 | \$91,576 |

# Demographics Map & Report Stand Alone Professional Office | 2001 Jefferson Street, Napa, CA 94559

| Population           | 0.25 Miles | 0.5 Miles | 1 Mile |
|----------------------|------------|-----------|--------|
| Total Population     | 1,626      | 5,333     | 18,841 |
| Average Age          | 36.0       | 37.3      | 37.7   |
| Average Age (Male)   | 38.4       | 37.7      | 36.5   |
| Average Age (Female) | 32.6       | 35.0      | 38.2   |

| Households & Income | 0.25 Miles | 0.5 Miles | 1 Mile    |
|---------------------|------------|-----------|-----------|
| Total Households    | 626        | 2,024     | 7,209     |
| # of Persons per HH | 2.6        | 2.6       | 2.6       |
| Average HH Income   | \$121,539  | \$103,411 | \$91,576  |
| Average House Value | \$666,674  | \$634,674 | \$604,331 |

\* Demographic data derived from 2020 ACS - US Census

5,333

1

Median Home Value

\$634,674

Average Household Income

\$103,411

37.3