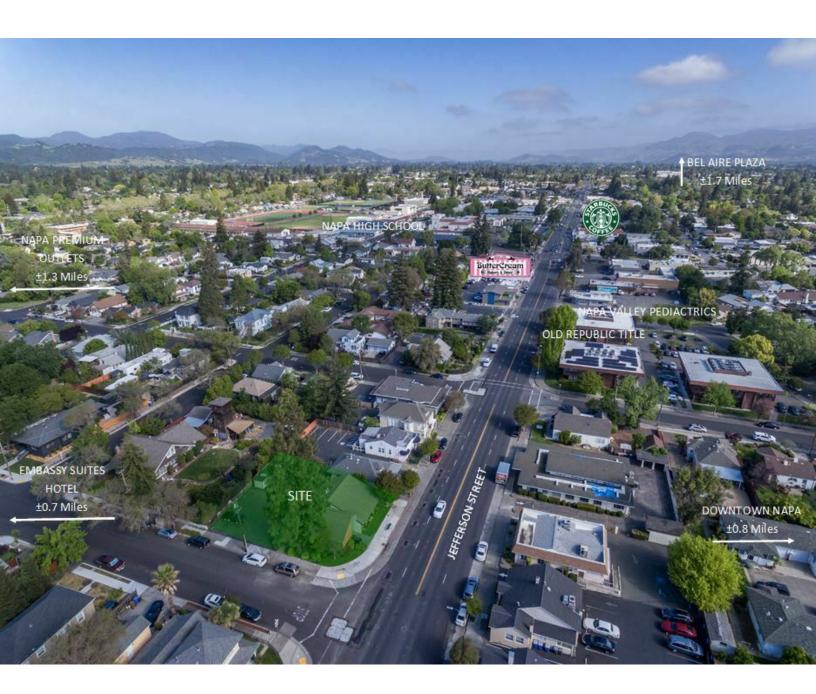

r many businesses.

### **Property Highlights**

- Convenient private parking
- Exceptional visibility
- Seamless access
- 7 offices, kitchenette, conference room, and restrooms

## **Offering Summary**

| Lease Rate:         | \$6,900.00 per month (NNN) |
|---------------------|----------------------------|
| First Floor SF:     | ± 1,980 SF                 |
| Mezzanine SF:       | ± 291 SF                   |
| Total Available SF: | ± 2,271 SF                 |

| Demographics      | 0.25 Miles | 0.5 Miles | 1 Mile   |
|-------------------|------------|-----------|----------|
| Total Households  | 626        | 2,024     | 7,209    |
| Total Population  | 1,626      | 5,333     | 18,841   |
| Average HH Income | \$121,539  | \$103,411 | \$91,576 |



# Additional Photos





















Location Map





# Demographics Map & Report Stand Alone Professional Office | 2001 Jefferson Street, Napa, CA 94559

| Population           | 0.25 Miles | 0.5 Miles | 1 Mile |
|----------------------|------------|-----------|--------|
| Total Population     | 1,626      | 5,333     | 18,841 |
| Average Age          | 36.0       | 37.3      | 37.7   |
| Average Age (Male)   | 38.4       | 37.7      | 36.5   |
| Average Age (Female) | 32.6       | 35.0      | 38.2   |

| Households & Income | 0.25 Miles | 0.5 Miles | 1 Mile    |
|---------------------|------------|-----------|-----------|
| Total Households    | 626        | 2,024     | 7,209     |
| # of Persons per HH | 2.6        | 2.6       | 2.6       |
| Average HH Income   | \$121,539  | \$103,411 | \$91,576  |
| Average House V