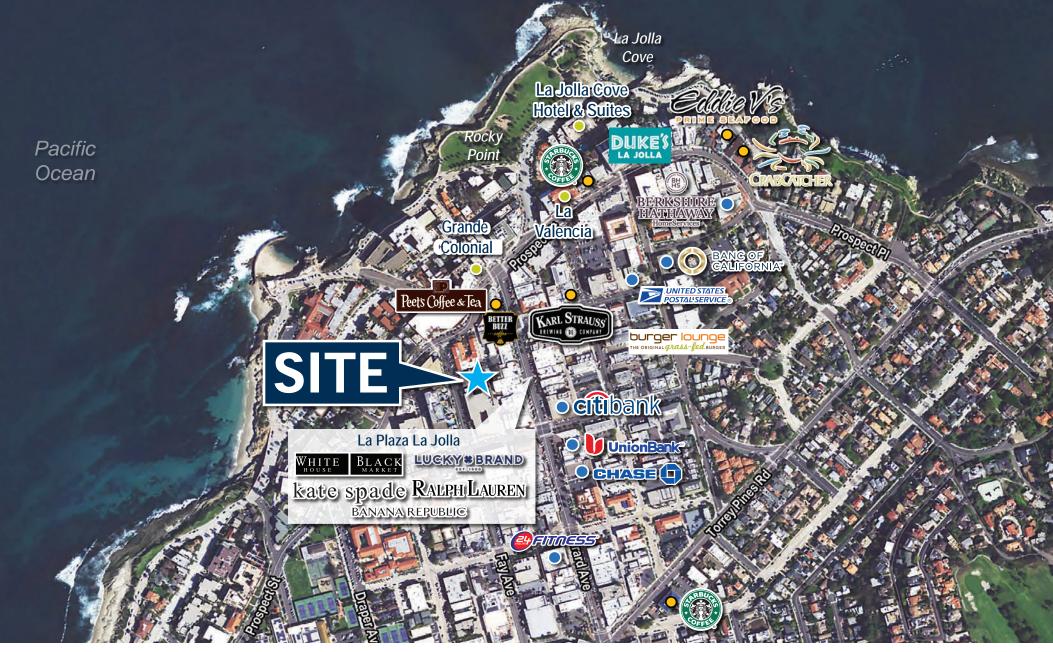

### PROPERTY HIGHLIGHTS

- » Excellent 'Class A' leasing opportunity in the heart of La Jolla
- » Rare subterranean covered parking available at 4/1,000 SF ratio
- » Pride of ownership and well maintained property
- Abundance of amenities within walking distance including Better Buzz, Starbucks, and Cody's
- Elevator served, operable windows, and select spaces have balconies
- » Building signage available
- » On-site management