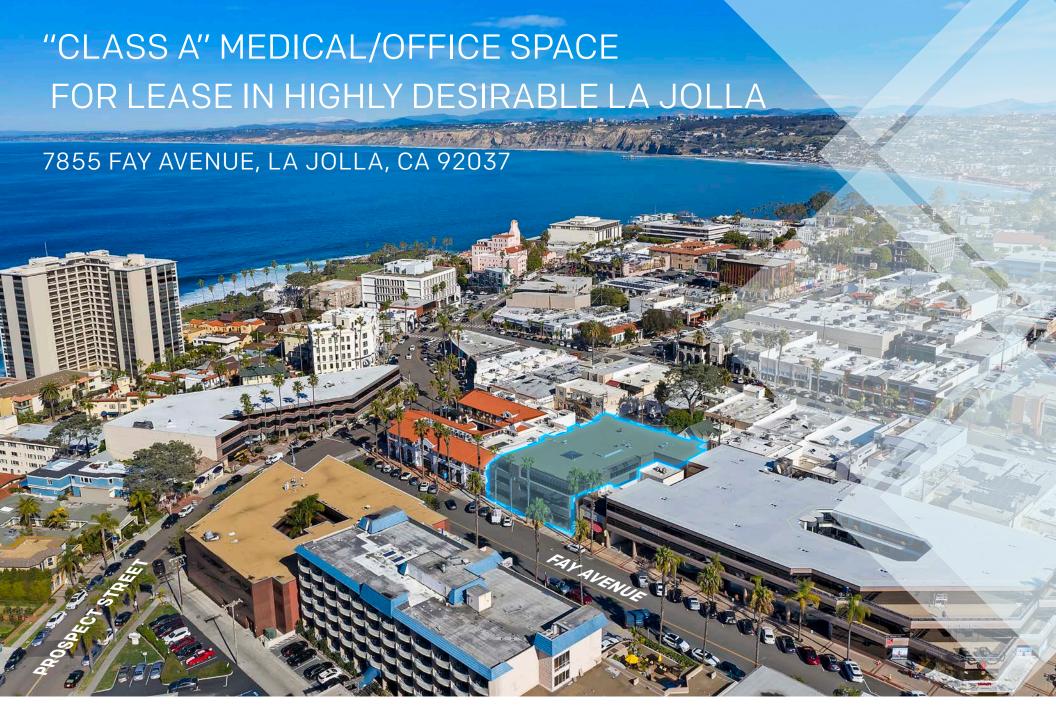

### PROPERTY HIGHLIGHTS

- » Excellent 'Class A' leasing opportunity in the heart of La Jolla
- » Rare subterranean covered parking available at 4/1,000 SF ratio
- » Pride of ownership and well maintained property
- Abundance of amenities within walking distance including Better Buzz, Starbucks, and Cody's
- Elevator served, operable windows, and select spaces have balconies
- » Building signage available
- » On-site management