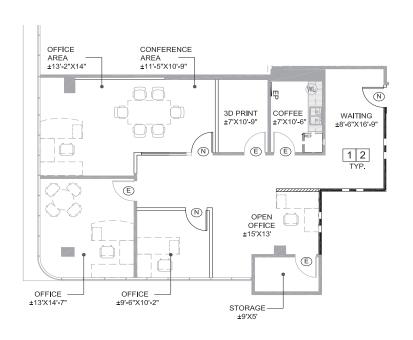

tchen, amazing ocean views             |

### PROPERTY HIGHLIGHTS

- » Excellent 'Class A' leasing opportunity in the heart of La Jolla
- » Rare subterranean covered parking available at 4/1,000 SF ratio
- » Pride of ownership and well maintained property
- Abundance of amenities within walking distance including Better Buzz, Starbucks, and Cody's
- Elevator served, operable windows, and select spaces have balconies
- » Building signage available
- » On-site management

# SUITE 100 2,369 SF

Open reception area
Perimeter offices
In-suite restroom



## SUITE 200 1,217 SF

1 office
4 Dental Stations
Lounge
Reception
Break room with sink

Modern dental office buildout

Reception

Storage Supplies Office

Lounge

# SUITE 310 1,575 SF

3 offices
Conference room
Reception
Break room with sink



## SUITE 315 800 SF

2 offices
Conference room
Reception



### SUITE 320/330/340 1,758 - 6,153 SF (DIVISIBLE)







#### KIPP GSTETTENBAUER, CCIM

Senior Vice President | Lic. #01405420 858.458.3345 | kipp@voitco.com

#### **RYAN KING, CCIM**

Vice President | Lic. #01885401 858.458.3322 | rking@voitco.com

#### **JOSH SIMMS**

Associate | Lic. #02080261 858.458.3336 | jsimms@voitco.com



 $4180\ La\ Jolla\ Village\ Drive,\ Suite\ 100,\ La\ Jolla,\ CA\ 92037\ \mid\ 858.453.0505\ \mid\ 858.408.3976\ Fax\ \mid\ Lic.\ \#01991785\ \mid\ www.voitco.com$ 

Licensed as Real Estate Brokers by the DRE. The information contained herein has been obtained from sources we deem reliable. While we have no reason to doubt its accuracy, we do not guarantee it. ©2020 Voit Real Estate Services, Inc.