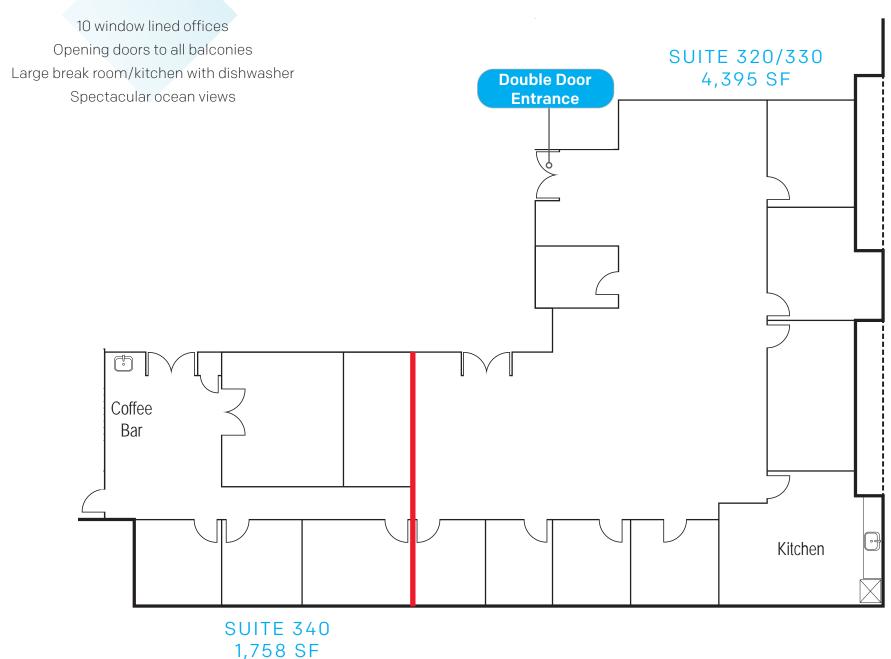

the heart of La Jolla
- » Rare subterranean covered parking available at 4/1,000 SF ratio
- » Pride of ownership and well maintained property
- Abundance of amenities within walking distance including Better Buzz, Starbucks, and Cody's
- Elevator served, operable windows, and select spaces have balconies
- » Building signage available
- » On-site management

# SUITE 100 2,369 SF

Open reception area
Perimeter offices
In-suite restroom



## SUITE 200 1,217 SF

1 office
4 Dental Stations
Lounge
Reception
Break room with sink

Modern dental office buildout

Reception

Storage Supplies Office

Lounge

# SUITE 310 1,575 SF

3 offices
Conference room
Reception
Break room with sink



## SUITE 315 800 SF

2 offices
Conference room
Reception



### SUITE 320/330/340 1,758 - 6,153 SF (DIVISIBLE)







#### KIPP GSTETTENBAUER, CCIM

Senior Vice President | Lic. #01405420 858.458.3345 | kipp@voitco.com

#### **RYAN KING, CCIM**

Vice President | Lic. #01885401 858.458.3322 | rking@voitco.com

#### **JOSH SIMMS**

Associate | Lic. #02080261 858.458.3336 | jsimms@voitco.com



 $4180\ La\ Jolla\ Village\ Drive,\ Suite\ 100,\ La\ Jolla,\ CA\ 92037\ \mid\ 858.453.0505\ \mid\ 858.408.3976\ Fax\ \mid\ Lic.\ \#01991785\ \mid\ www.voitco.com$ 

Licensed as Real Estate Brokers by the DRE. The information contained herein has been obtained from sources we deem reliable. While we have no reason to doubt its accuracy, we do not guarantee it. ©2020 Voit Real Estate Services, Inc.