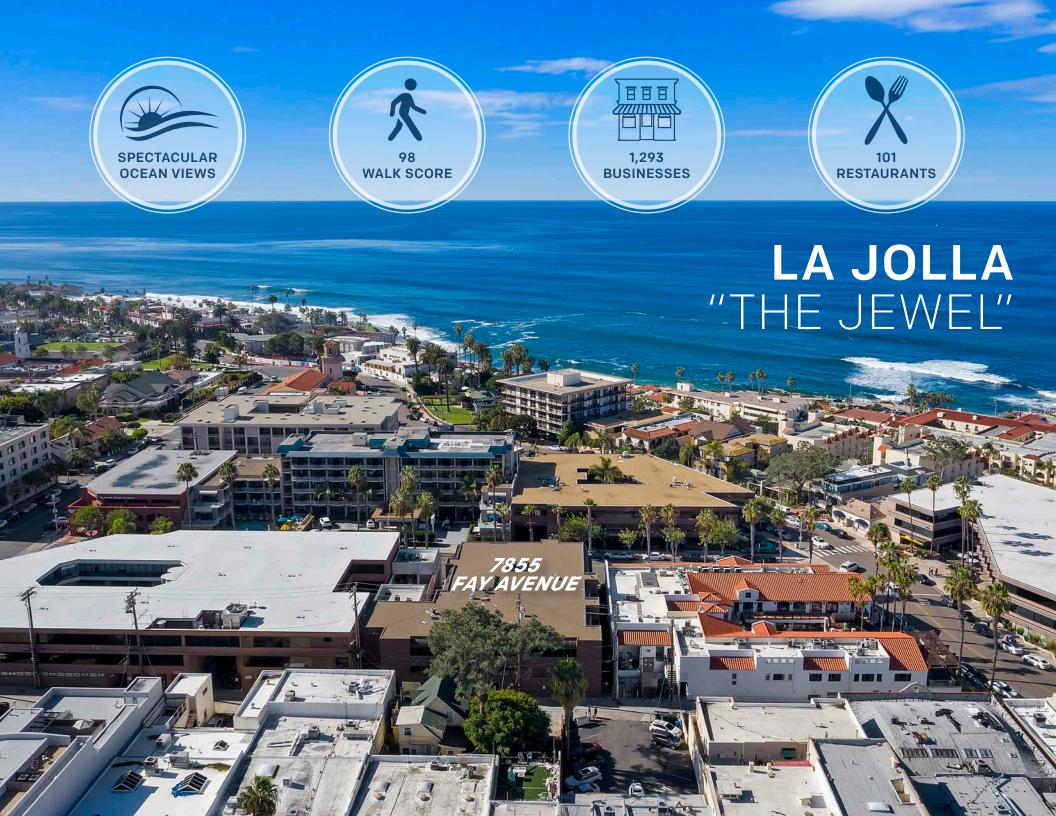

### PROPERTY HIGHLIGHTS

- » Excellent 'Class A' leasing opportunity in the heart of La Jolla
- » Rare subterranean covered parking available at 4/1,000 SF ratio
- » Pride of ownership and well maintained property
- Abundance of amenities within walking distance including Better Buzz, Starbucks, and Cody's
- Elevator served, operable windows, and select spaces have balconies
- » Building signage available
- » On-site management