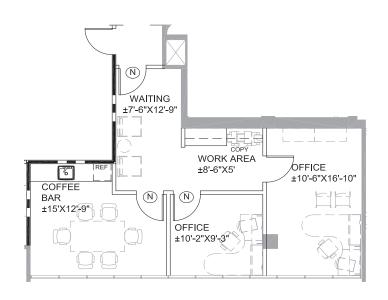

IGHTS

- » Excellent 'Class A' leasing opportunity in the heart of La Jolla
- » Rare subterranean covered parking available at 4/1,000 SF ratio
- » Pride of ownership and well maintained property
- Abundance of amenities within walking distance including Better Buzz, Starbucks, and Cody's
- Elevator served, operable windows, and select spaces have balconies
- » Building signage available
- » On-site management

# SUITE 100 2,369 SF

Open reception area
Perimeter offices
In-suite restroom



## SUITE 200 1,217 SF

1 office
4 Dental Stations
Lounge
Reception
Break room with sink

Modern dental office buildout

Reception

Storage Supplies Office

Lounge

# SUITE 310 1,575 SF

3 offices
Conference room
Reception
Break room with sink



## SUITE 315 800 SF

2 offices
Conference room
Reception



### SUITE 320/330/340 1,758 - 6,153 SF (DIVISIBLE)







#### KIPP GSTETTENBAUER, CCIM

Senior Vice President | Lic. #01405420 858.458.3345 | kipp@voitco.com

#### **RYAN KING, CCIM**

Vice President | Lic. #01885401 858.458.3322 | rking@voitco.com

#### **JOSH SIMMS**

Associate | Lic. #02080261 858.458.3336 | jsimms@voitco.com



 $4180\ La\ Jolla\ Village\ Drive,\ Suite\ 100,\ La\ Jolla,\ CA\ 92037\ \mid\ 858.453.0505\ \mid\ 858.408.3976\ Fax\ \mid\ Lic.\ \#01991785\ \mid\ www.voitco.com$ 

Licensed as Real Estate Brokers by the DRE. The information contained herein has been obtained from sources we deem reliable. While we have no reason to doubt its accuracy, we do not guarantee it. ©2020 Voit Real Estate Services, Inc.