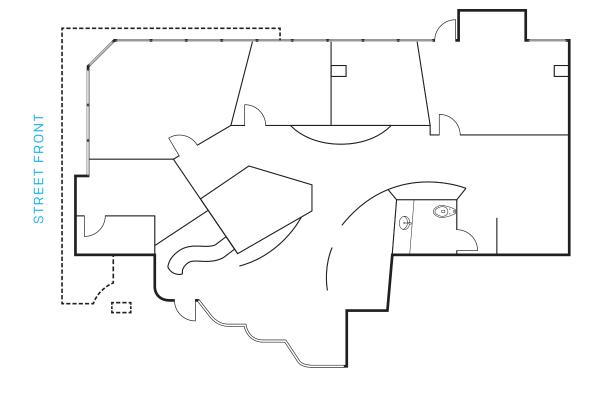

| 800                          | Withheld   | 2 offices, conference room reception                                                    |
| 320/330/340 | 1,758 - 6,153<br>(Divisible) | Withheld   | 10 window lined offices, with balconies, large kitchen, amazing ocean views             |

### PROPERTY HIGHLIGHTS

- » Excellent 'Class A' leasing opportunity in the heart of La Jolla
- » Rare subterranean covered parking available at 4/1,000 SF ratio
- » Pride of ownership and well maintained property
- Abundance of amenities within walking distance including Better Buzz, Starbucks, and Cody's
- Elevator served, operable windows, and select spaces have balconies
- » Building signage available
- » On-site management

# SUITE 100 2,369 SF

Open reception area
Perimeter offices
In-suite restroom



## SUITE 200 1,217 SF

1 office
4 Dental Stations
Lounge
Reception
Break room with sink

Modern dental office buildout

Reception

Storage Supplies Office

Lounge

# SUITE 310 1,575 SF

3 offices
Conference room
Reception
Break room with sink



## SUITE 315 800 SF

2 offices
Conference room
Reception



### SUITE 320/330/340 1,758 - 6,153 SF (DIVISIBLE)







#### KIPP GSTETTENBAUER, CCIM

Senior Vice President | Lic. #01405420 858.458.3345 | kipp@voitco.com

#### **RYAN KING, CCIM**

Vice President | Lic. #01885401 858.458.3322 | rking@voitco.com

#### **JOSH SIMMS**

Associate | Lic. #02080261 858.458.3336 | jsimms@voitco.com



 $4180\ La\ Jolla\ Village\ Drive,\ Suite\ 100,\ La\ Jolla,\ CA\ 92037\ \mid\ 858.453.0505\ \mid\ 858.408.3976\ Fax\ \mid\ Lic.\ \#01991785\ \mid\ www.voitco