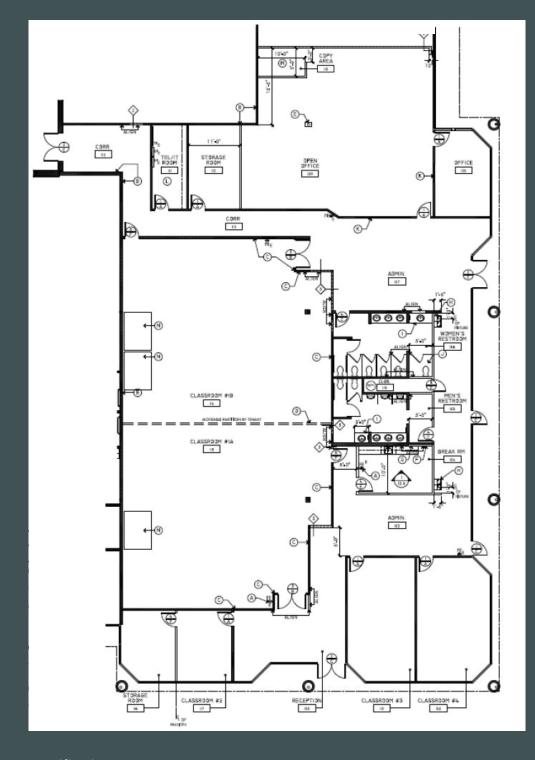

## 3980 Dekalb Technology Parkway

Suite 720 | 10,652 SF

3980 Dekalb Technology Parkway Doraville, GA 30340 www.cbre.com

10,652 SF

Siz

\$9.00/SF

**Asking Rate** 

2/25/2025