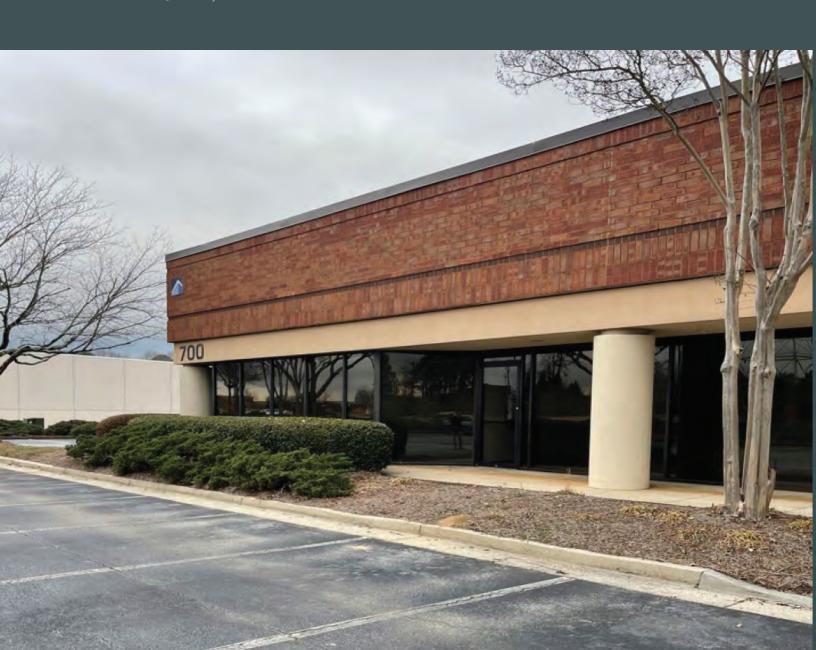

## 3980 Dekalb Technology Parkway

Suite 720 | 10,652 SF

3980 Dekalb Technology Parkway Doraville, GA 30340 www.cbre.com

10,652 SF

Siz

\$9.00/SF

**Asking Rate** 

2/25/2025

## **Specifications**

- + 60,476 total building SF
- + Located at I-285 & I-85 Interchange
- + Great access to Midtown and Downtown
- + 25 miles from Hartsfield-Jackson Atlanta International Airport