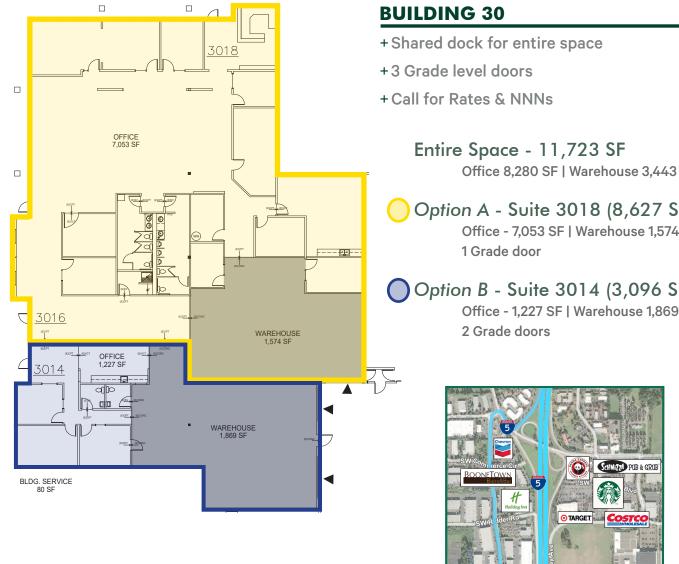

# Building 30

11,723 SF | DIVISABLE TO 3,096 SF

27350 SW 95th Ave Wilsonville, OR 97070

### **HAAKON WEINSTEIN**

Senior Associate +1 503 221 4834 haakon.weinstein@cbre.com Licensed in OR

Office 8,280 SF | Warehouse 3,443 SF

Option A - Suite 3018 (8,627 SF) Office - 7,053 SF | Warehouse 1,574 SF

Option B - Suite 3014 (3,096 SF) Office - 1,227 SF | Warehouse 1,869 SF

© 2024 CBRE, Inc. All rights reserved. This information has been obtained from sources believed reliable, but has not been verified for accuracy or completeness. You should conduct a careful, independent investigation of the property and verify all information. Any reliance on this information is solely at your own risk. CBRE and the CBRE logo are service marks of CBRE, Inc. All other marks displayed on this documentare the property of their respective owners. Photos herein are the property of their respective owners. Use of these images without the express written consent of the owner is prohibited.