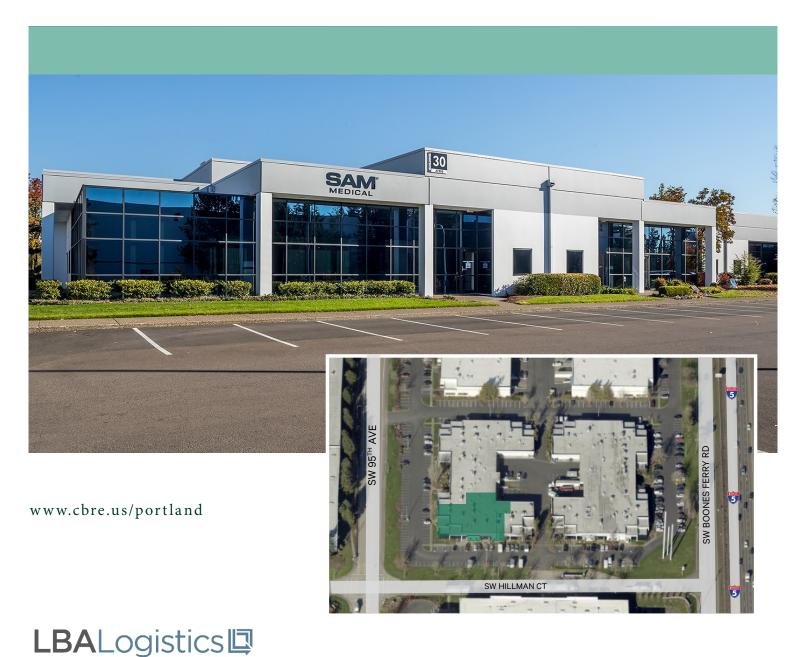

# Building 30

11,723 SF | DIVISABLE TO 3,096 SF

27350 SW 95th Ave Wilsonville, OR 97070