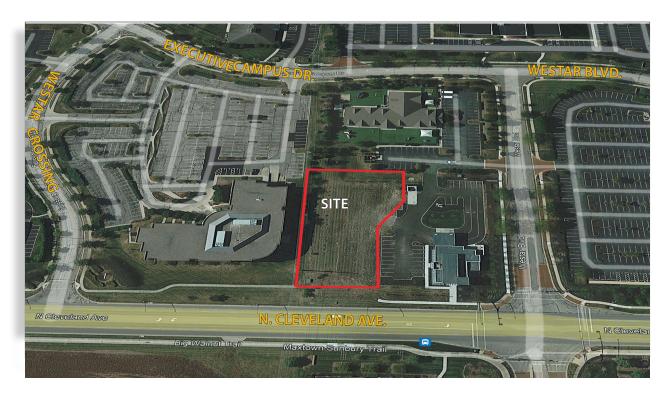

### **Property Specifications:**

- ± .85 acres
- Planned community commercial zoning
- All utilities at site
- ± 20,000 vehicles daily
- Join BMI Federal Credit Union, Vertiv, Mac Tools, ABB and more
- High visibility
- Frontage on Cleveland Ave.

#### **Purchase Price:**

- \$750,000
- 2023 Estimated Real Estate Taxes \$11,480.36 annually
- Includes land prep and parcel split costs