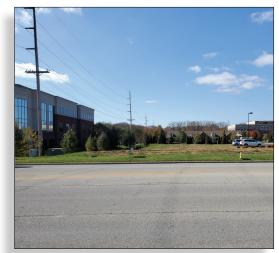

### **Property Specifications:**

- ± .85 acres
- Planned community commercial zoning
- All utilities at site
- ± 20,000 vehicles daily
- Join BMI Federal Credit Union, Vertiv, Mac Tools, ABB and more
- High visibility
- Frontage on Cleveland Ave.