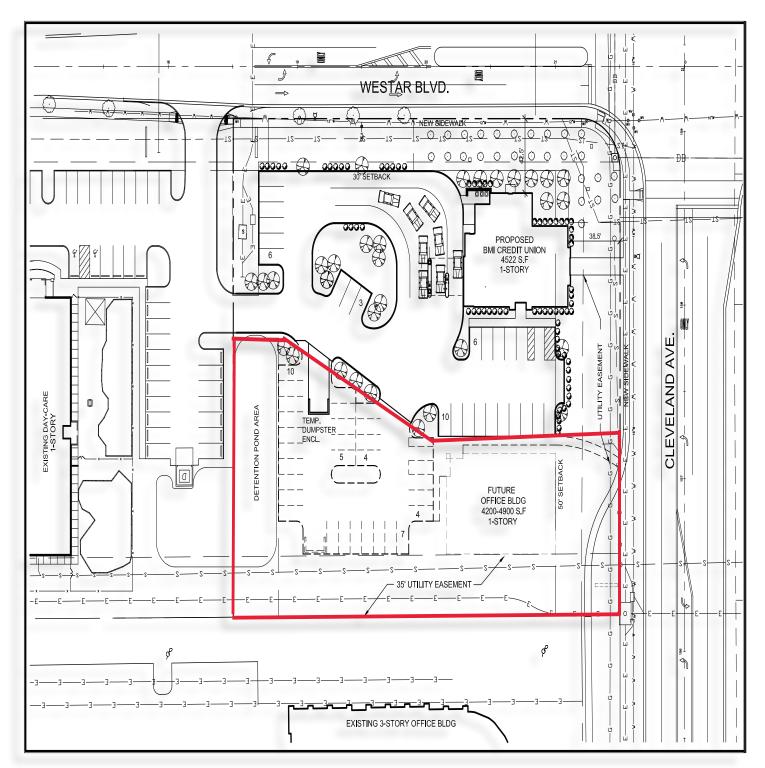

## 543 N. Cleveland Ave.

Westerville, OH 43085



### **LAND FOR SALE**



### **Property Specifications:**

- ± .85 acres
- Planned community commercial zoning
- All utilities at site
- ± 20,000 vehicles daily
- Join BMI Federal Credit Union, Vertiv, Mac Tools, ABB and more
- High visibility
- Frontage on Cleveland Ave.

#### **Purchase Price:**

- \$750,000
- 2023 Estimated Real Estate Taxes \$11,480.36 annually
- Includes land prep and parcel split costs



### **Keith Joseph**

T 614.799.2100 x202 C 614.352.3366 kjoseph@rjboll.com

### Rj BOLL Realty, Ltd.





Westerville, OH 43085



**SITE PLAN** 



### **Keith Joseph**

T 614.799.2100 x202 C 614.352.3366 kjoseph@rjboll.com

### Rj BOLL Realty, Ltd.





**DEMOGRAPHICS** 

# **Demographic Report**



# 543 N Cleveland Ave

EASTON

Map dat

### **Population**

Google (315)

CLINTONVILLE

| Distance | Male   | Female | Total   |
|----------|--------|--------|---------|
| 1- Mile  | 1,014  | 1,237  | 2,251   |
| 3- Mile  | 19,989 | 21,717 | 41,707  |
| 5- Mile  | 71,418 | 74,979 | 146,397 |

**Keith Joseph** 

T 614.799.2100 x202 C 614.352.3366 kjoseph@rjboll.com

### Rj BOLL Realty, Ltd.





### **DEMOGRAPHICS**

### Labor & Income

|        | Agriculture | Mining | Construction | Manufacturing | Wholesale | Retail | Transportaion | Information | Professional | Utility | Hospitality | Pub-Admin | Other |
|--------|-------------|-----