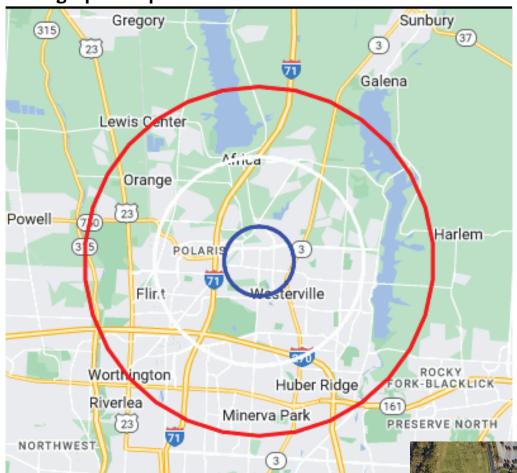

### **Population**

Google (315)

CLINTONVILLE

| Distance | Male   | Female | Total   |
|----------|--------|--------|---------|
| 1- Mile  | 1,014  | 1,237  | 2,251   |
| 3- Mile  | 19,989 | 21,717 | 41,707  |
| 5- Mile  | 71,418 | 74,979 | 146,397 |