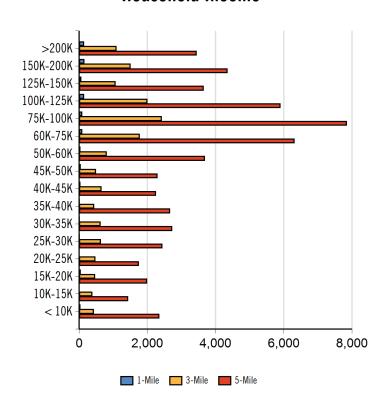

### **Household Income**

| Radius | Median Household Income |
|--------|-------------------------|
| 1-Mile | \$90,847.20             |
| 3-Mile | \$85,259.43             |
| 5-Mile | \$76,025.08             |

| Radius | Average Household Income |
|--------|--------------------------|
| 1-Mile | \$101,347.60             |
| 3-Mile | \$91,659.37              |
| 5-Mile | \$80,851.93              |

| Radius | Aggregate Household Income |
|--------|----------------------------|
| 1-Mile | \$105,670,483.61           |
| 3-Mile | \$1,415,109,888.23         |
| 5-Mile | \$4,656,518,710.45         |