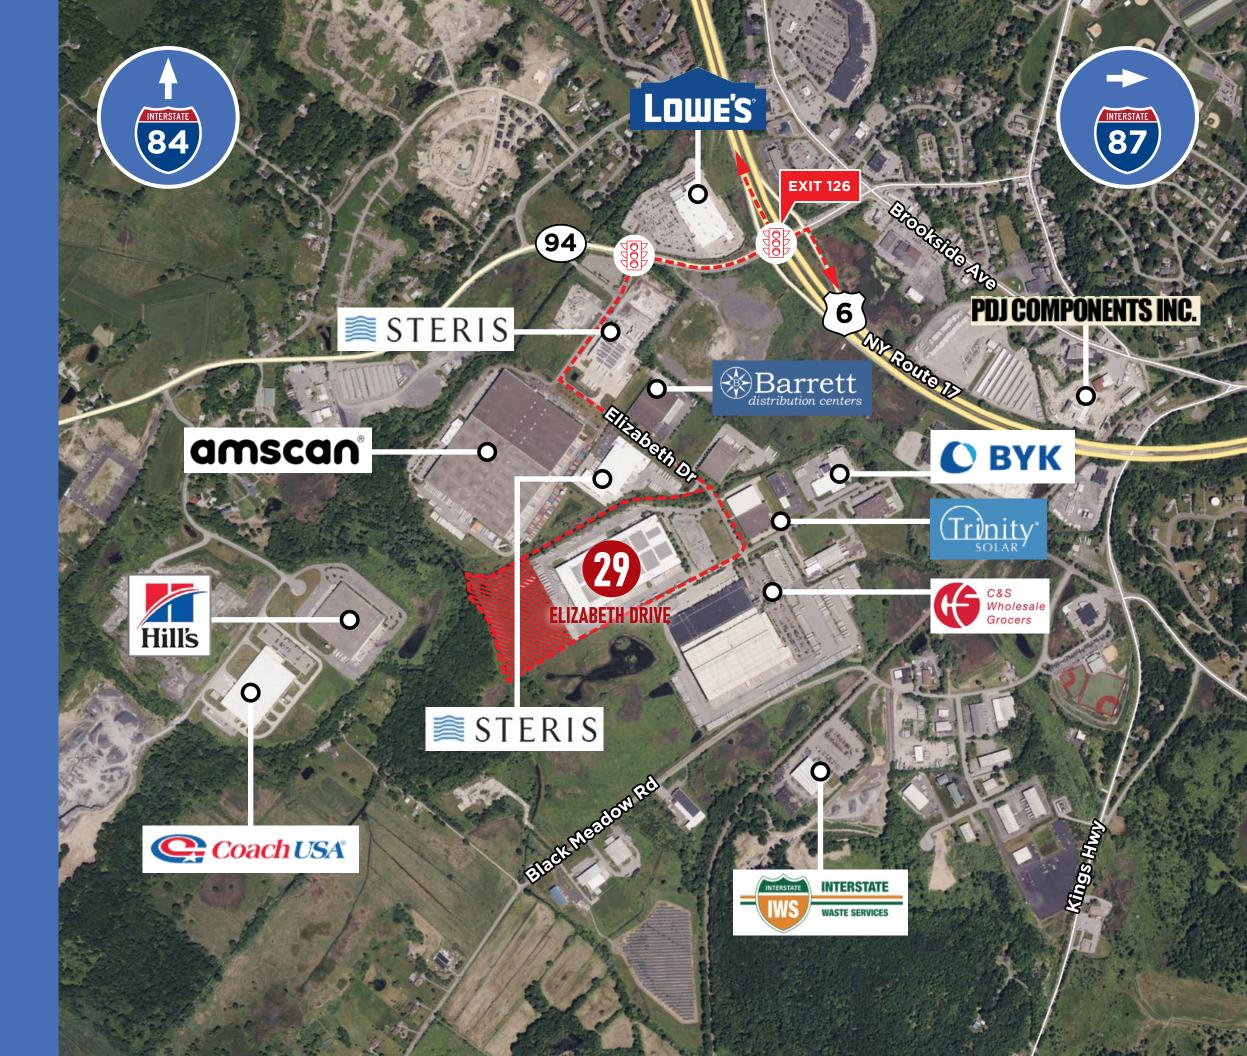

10-MILE: 9,898

**AVERAGE HH INCOME** 

3-MILE: \$116,508 5-MILE: \$128,192 10-MILE: \$110,272

2-MILES TO ROUTE 6/17 7-MILES TO I-87 EXIT 16 9-MILES TO I-84 EXIT 19

**Route 17 (Exit 126)** 1 miles Interstate 87 (I-87 Exit 16) 7 miles Interstate 84 (I-84 Exit 19) 9 miles Interstate 84 (I-84 Exit 15) 10 miles 17 miles Stewart International Airport (SWF) New Jersey State Line (I-287) 25 miles Tappan Zee Bridge (Mario M. Cuomo Br.) 40 miles **GW** Bridge 50 miles Fairfield County, CT 55 miles New York City (Manhattan) 55 miles Lincoln Tunnel 55 miles LaGuardia Airport (LGA) 60 miles Port of Newark (NJ) 60 miles Midtown Tunnel 60 miles Whitestone Bridge 63 miles **RFK Bridge** 65 miles Queensboro Bridge 65 miles Throgs Neck Bridge 67 miles John F. Kennedy International Airport 70 miles Albany, NY 105 miles