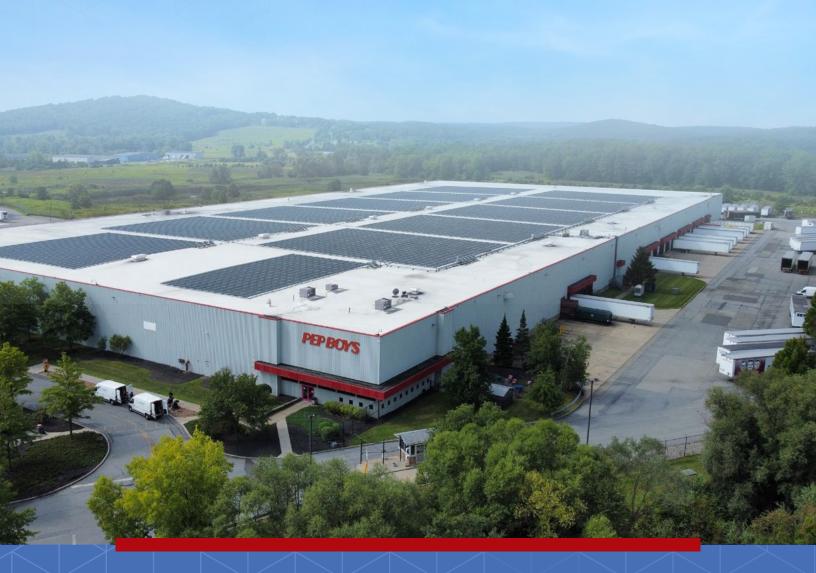

## 29 ELIZABETH DRIVE, CHESTER (ORANGE COUNTY), NY

## 401,746 SF FOR LEASE \$3 Million in Capital Improvements Underway

**ESFR** 

\$1.57 PSF

SITE

30' CLEAR