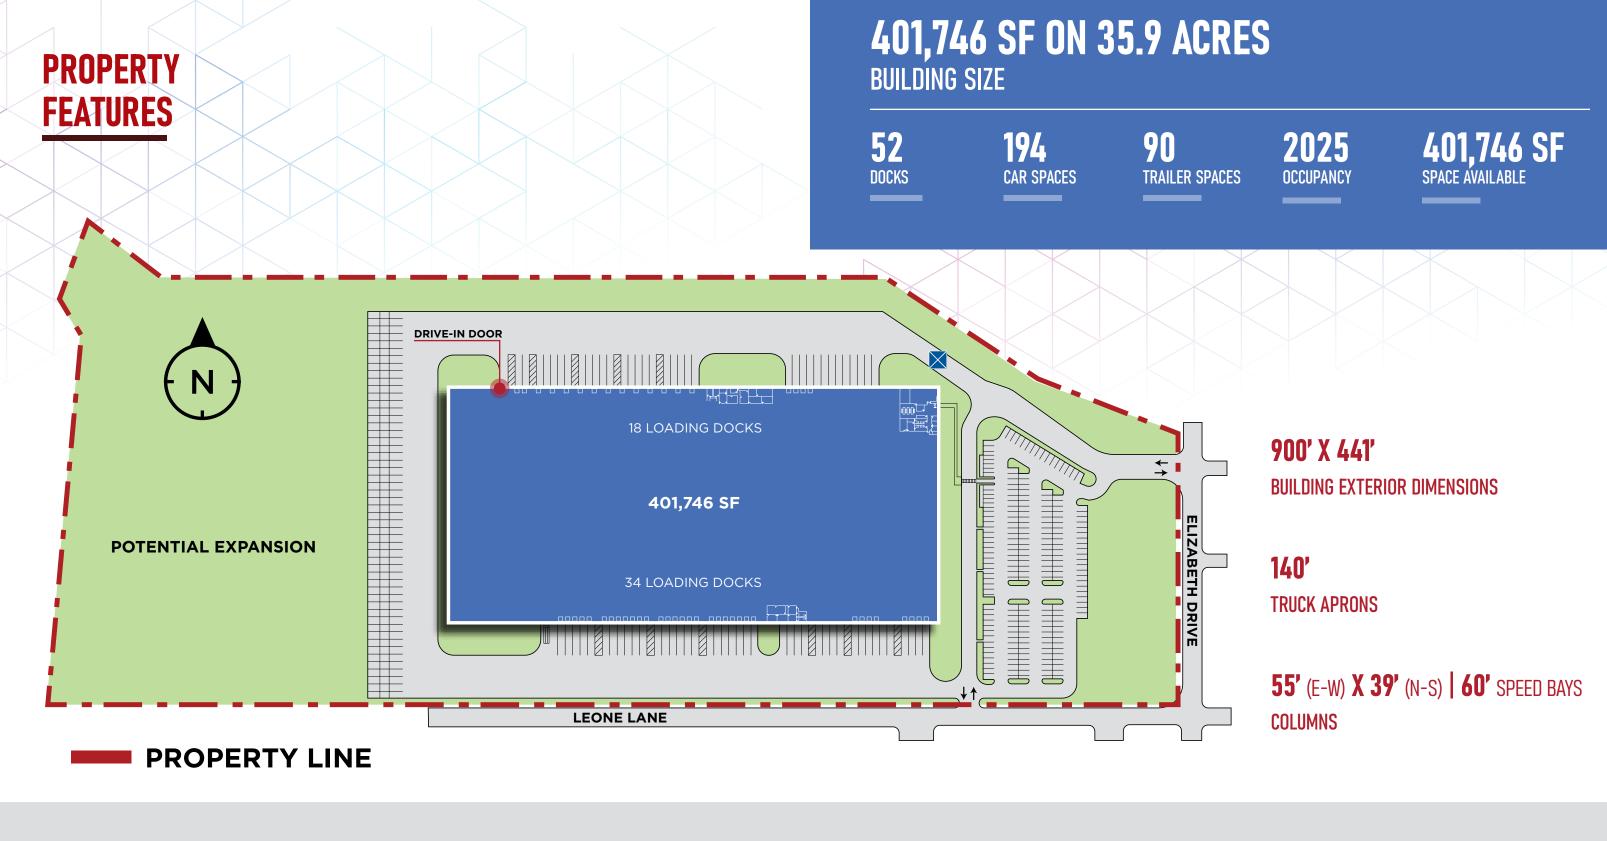

## 401,746 SF FOR LEASE \$3 Million in Capital Improvements Underway

**ESFR** 

\$1.57 PSF

SITE

30' CLEAR