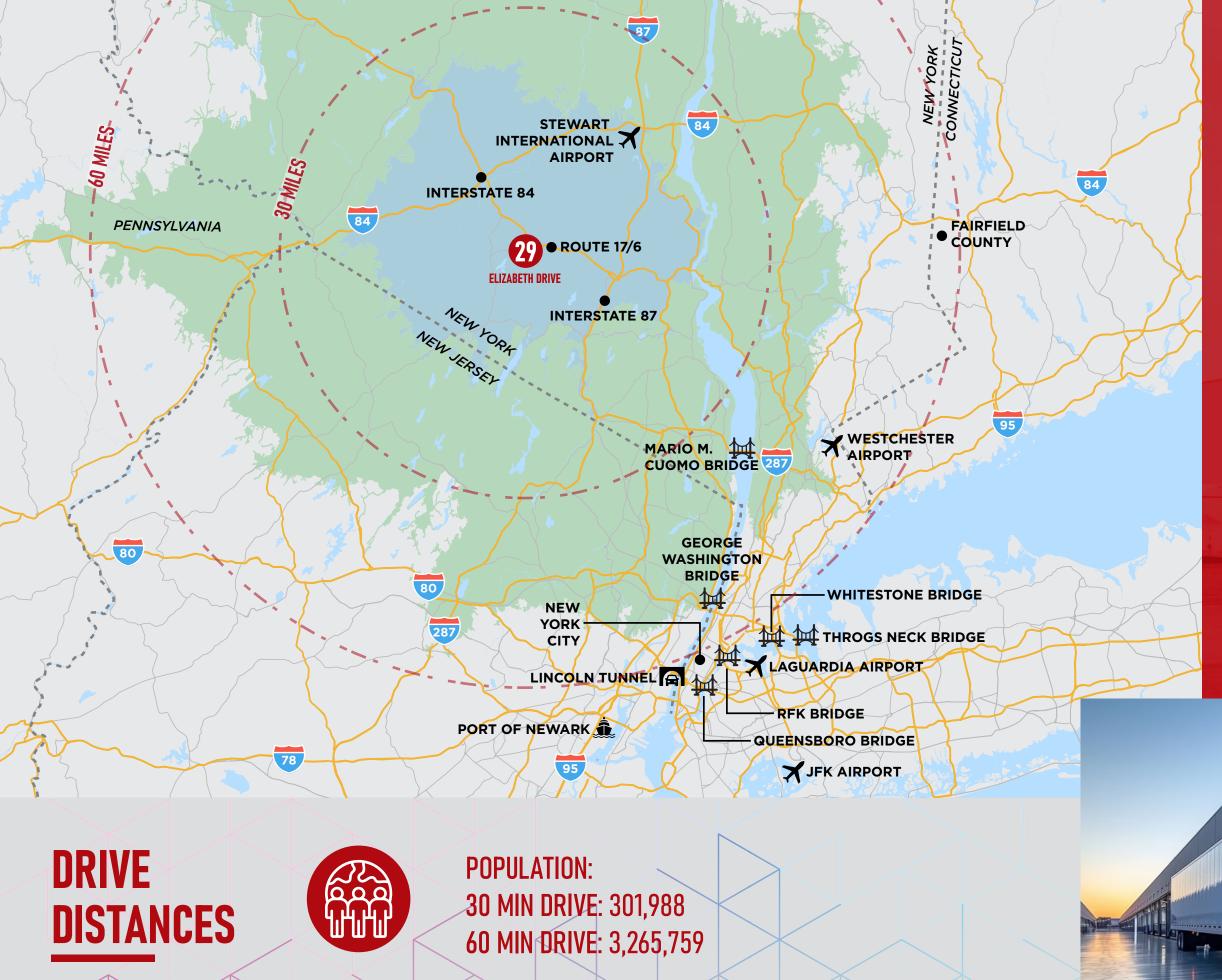

10-MILE: 9,898

**AVERAGE HH INCOME** 

3-MILE: \$116,508 5-MILE: \$128,192 10-MILE: \$110,272

2-MILES TO ROUTE 6/17 7-MILES TO I-87 EXIT 16 9-MILES TO I-84 EXIT 19

**Route 17 (Exit 126)** 1 miles Interstate 87 (I-87 Exit 16) 7 miles Interstate 84 (I-84 Exit 19) 9 miles Interstate 84 (I-84 Exit 15) 10 miles 17 miles Stewart International Airport (SWF) New Jersey State Line (I-287) 25 miles Tappan Zee Bridge (Mario M. Cuomo Br.) 40 miles **GW** Bridge 50 miles Fairfield County, CT 55 miles New York City (Manhattan) 55 miles Lincoln Tunnel 55 miles LaGuardia Airport (LGA) 60 miles Port of Newark (NJ) 60 miles Midtown Tunnel 60 miles Whitestone Bridge 63 miles **RFK Bridge** 65 miles Queensboro Bridge 65 miles Throgs Neck Bridge 67 miles John F. Kennedy International Airport 70 miles Albany, NY 105 miles