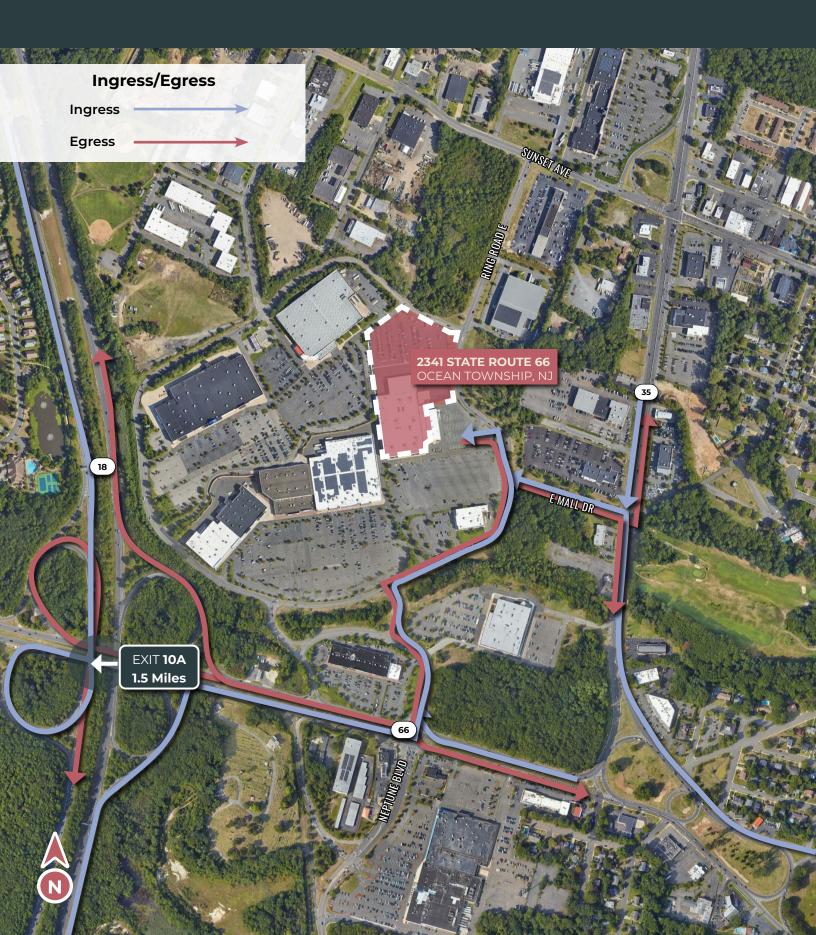

# 100,000 SF Available For Sublease



# 2341 State Route 66

Ocean Township, NJ 07712



100,000 SF Available (Recently Renovated)



Covered Drive-In Doors



Ample Parking



14'-19' Clear Height



Direct Access to Route 18, Route 66, and Route 35

#### **Please Contact**

Joseph Vacca +1 804 475 6427 Joe.Vacca@kbcadvisors.com

# **KBC**ADVISORS

# **Property Site Plan & Specifications**

2341 State Route 66, Ocean Township, NJ



# Immediate Access to Highway 18 & 35

2341 State Route 66, Ocean Township, NJ



#### **Premier Regional Connectivity**

2341 State Route 66, Ocean Township, NJ



# **KBC**ADVISORS

© 2023 KBC ADVISORS This information has been obtained from sources believed to be reliable but has not been verified for accuracy or completeness, and KBC Advisors disclaims any guarantees, warranties or representations, express or implied, as to the completeness or accuracy as to the information contained herein. You should conduct a careful, independent investigation of the property and verify all information. Any reliance on this information is solely at your own risk. The KBC ADVISORS logo is a service mark of KBC ADVISORS. All other marks displayed on this document are the property of their respective owners. Photos herein are the property of their respective owners. Use of these i