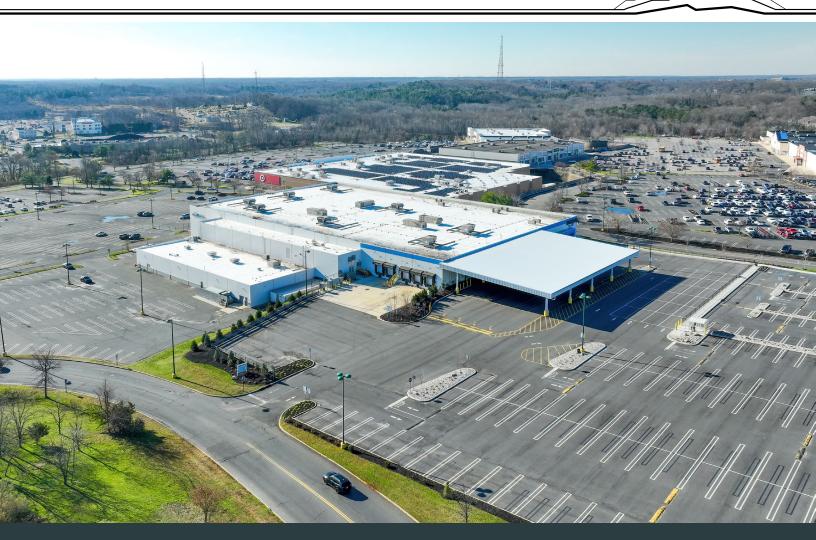

# 100,000 SF Available For Sublease

# 2341 State Route 66

Ocean Township, NJ 07712

100,000 SF Available (Recently Renovated)

Covered Drive-In Doors

Ample Parking

14'-19' Clear Height

Direct Access to Route 18, Route 66, and Route 35