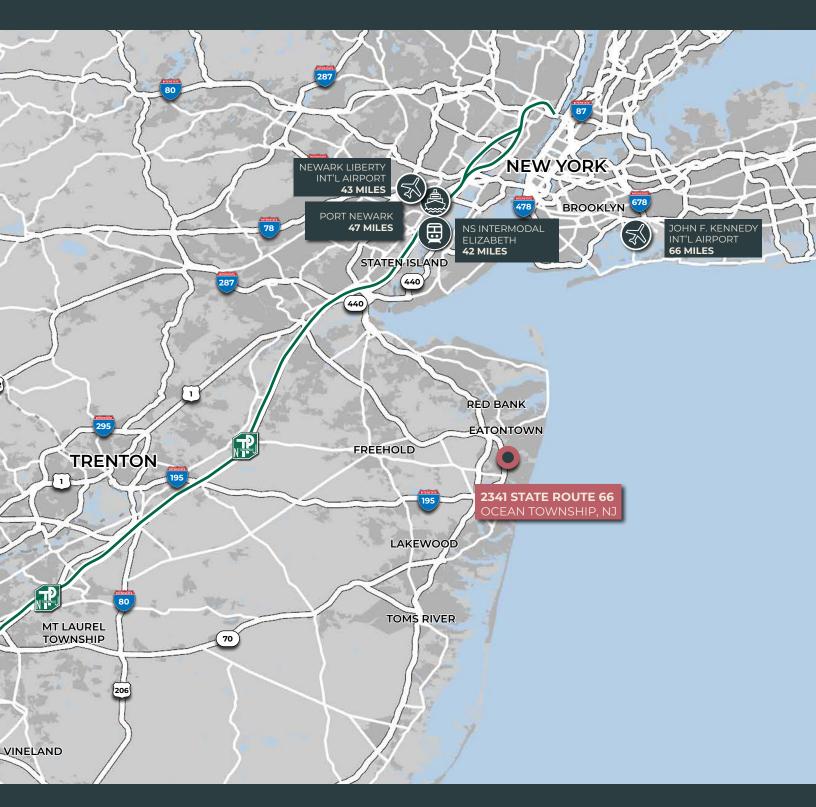

# 100,000 SF Available For Sublease



# 2341 State Route 66

Ocean Township, NJ 07712



100,000 SF Available (Recently Renovated)



Covered Drive-In Doors



Ample Parking



14'-19' Clear Height



Direct Access to Route 18, Route 66, and Route 35

#### **Please Contact**

Joseph Vacca +1 804 475 6427 Joe.Vacca@kbcadvisors.com

# **KBC**ADVISORS

# **Property Site Plan & Specifications**

2341 State Route 66, Ocean Township, NJ



# Immediate Access to Highway 18 & 35

2341 State Route 66, Ocean Township, NJ



#### **Premier Regional Connectivity**

2341 State Route 66, Ocean Township, NJ



# **KBC**ADVISORS

© 2023 KBC ADVISORS This information has been obtained from sources believed to be reliable but has not been verified for accuracy or completeness, and KBC Advisors disclaims any guarantees, warranties or representations, express or implied, as to the completeness or accuracy as to the information contained herein. You should conduct a careful, independent investigation of the property and verify all information. Any reliance on this information is solely at your own risk. The KBC ADVISORS logo is a service mark of KBC ADVISORS. All other marks displayed on this document are the property of their respective owners. Photos herein are the property of their respective owners. Use of these images without the express written consent of the owners is prohibited.