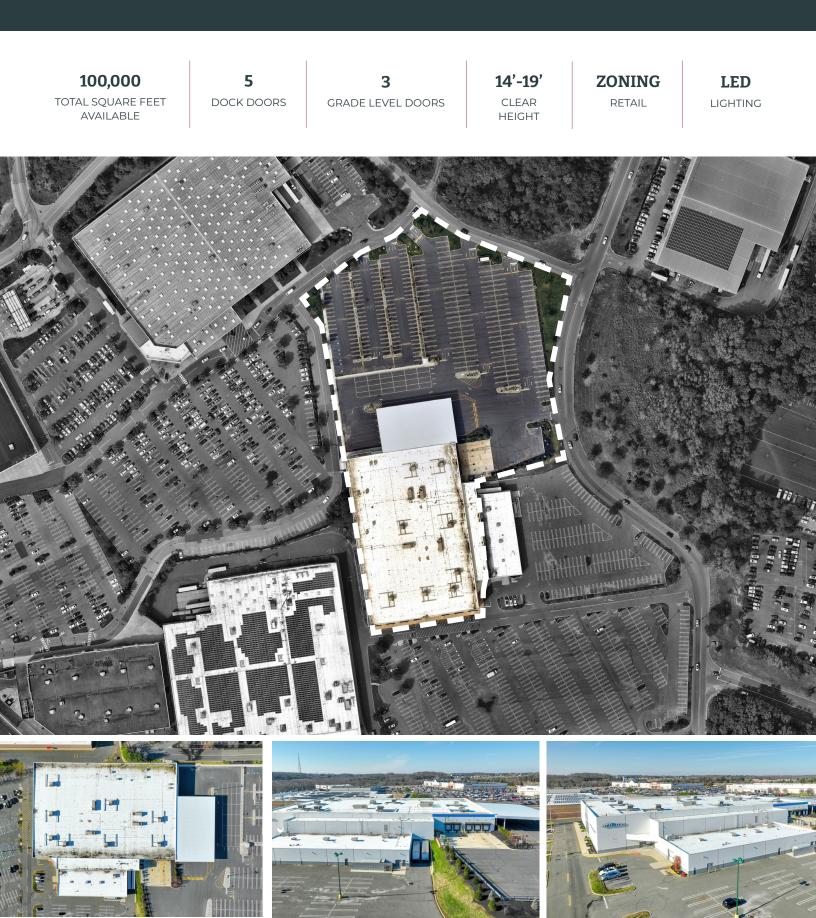

# **Property Site Plan & Specifications**

2341 State Route 66, Ocean Township, NJ