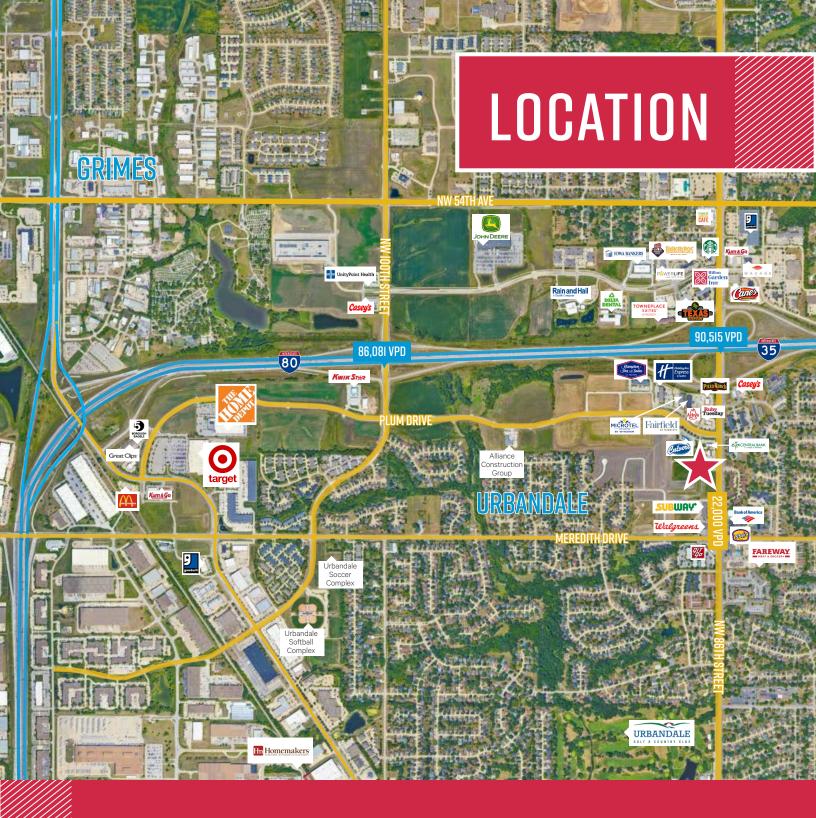

2025 ESTIMATED
TAXES PER
SQUARE FOOT

22,000

VEHICLES PER DAY ON 86TH STREET

### GATHER A CROWD

There are 353 hotel rooms off of Plum Drive with another 107 being built right now. 117 across the interstate as well.

#### LOCAL HOTSPOT

The Super Target to the wes is their largest store in the metro at 186.320 SF.