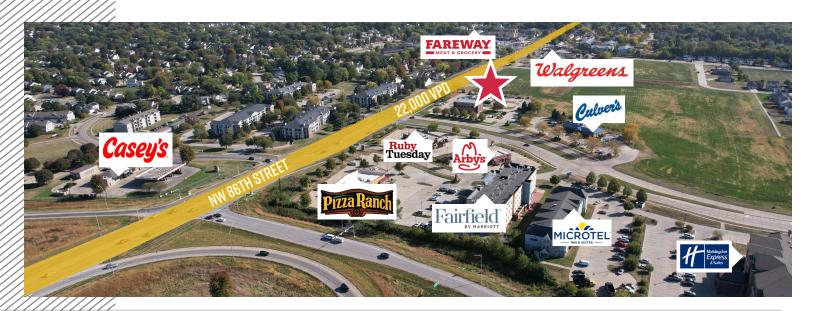

2025 ESTIMATED
TAXES PER
SQUARE FOOT

22,000

VEHICLES PER DAY ON 86TH STREET

## **NEIGHBORING RETAIL**

FAREWAY IS IN THE TOP 84% IN THE STATE

(#19 of 113)

**PIZZA RANCH IS TOP 81%** (#12 of 61)

**KUM & GO IS TOP 74%** (#25 of 93) TEXAS ROADHOUSE IS TOP 72%

(#4 of 11)

**CASEY'S IS TOP 71%** (#155 of 541)

**WALGREENS IS TOP 69%** (#22 of 68)

| DEMOGRAPHICS                                    | 1-MILE    | 3-MILE    | 5-MILE    |
|-------------------------------------------------|-----------|-----------|-----------|
| PLACE OF WORK                                   |           |           |           |
| 2024 Businesses                                 | 319       | 3,766     | 7,747     |
| 2024 Employees                                  | 4,421     | 56,694    | 119,261   |
| POPULATION                                      |           |           |           |
| 2024 Population - Current Year Estimate         | 9,075     | 66,495    | 167,334   |
| 2020 Population - Census                        | 8,926     | 64,040    | 159,558   |
| 2020-2024 Annual Population Growth Rate         | 0.39%     | 0.89%     | 1.13%     |
| HOUSEHOLDS                                      |           |           |           |
| 2024 Households - Current Year Estimate         | 3,606     | 27,309    | 68,711    |
| 2020 Households - Census                        | 3,466     | 26,068    | 65,338    |
| 2020-2024 Compound Annual Household Growth Rate | 0.94%     | 1.10%     | 1.19%     |
| 2024 Average Household Size                     | 2.48      | 2.42      | 2.41      |
| HOUSEHOLD INCOME                                |           |           |           |
| 2024 Households                                 | 3,606     | 27,309    | 68,711    |
| 2024 Average Household Income                   | \$146,604 | \$121,520 | \$125,885 |
| 2024 Median Household Income                    | \$115,560 | \$90,523  | \$94,958  |
| 2024 Per Capita Income                          | \$58,521  | \$50,000  | \$51,841  |
| DAYTIME POPULATION                              |           |           |           |
| 2024 Daytime Population                         | 8,269     | 79,833    | 187,398   |
| Daytime Workers                                 | 4,033     | 50,031    | 110,504   |
| Daytime Residents                               | 4,236     | 29,802    | 76,894    |

### GATHER A CROWD

There are 353 hotel rooms off of Plum Drive with another 107 being built right now. 117 across the interstate as well.

#### NEIGHBORING RETAIL

Pizza Ranch and Texas Roadhouse score #4 and #11 in the state respectively for annual Placer.ai visits.

#### LOCAL HOTSPOT

The Super Target to the wes is their largest store in the metro at 186.320 SF.