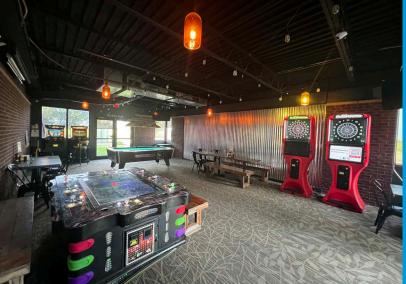

# YOUR IDEAL RESTAURANT SPACE

**This second-generation restaurant is the perfect place for you to hit the ground running.** Boasting top-tier amenities and a welcoming ambiance, it not only appeals to your loyal patrons but also attracts new visitors. Whether you're hosting trivia nights, tailgate parties, or creating a cozy bistro or lively brunch spot, this venue is fully equipped to meet your needs. Situated in a well-established Urbandale neighborhood just south of Interstate 80, it offers excellent visibility and easy access, guaranteeing a constant flow of eager customers!