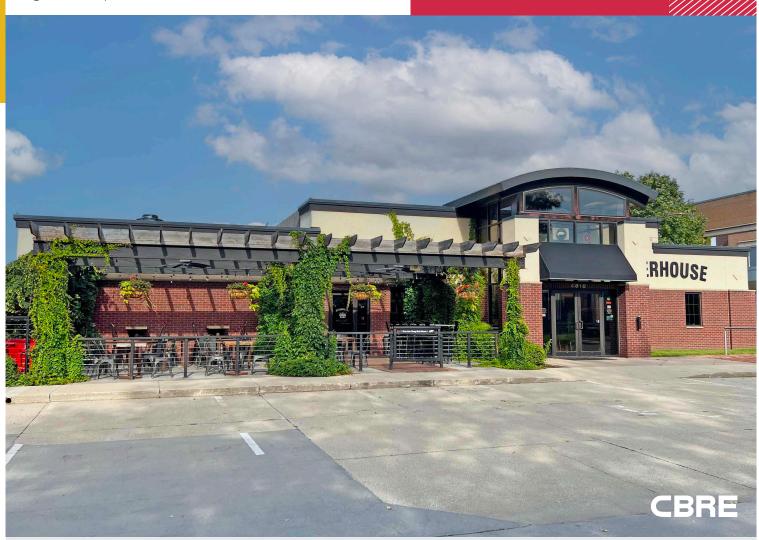

# TURNKEY 2ND GENERATION STANDALONE RESTAURANT

FOR SALE OR FOR LEASE

Restaurant Now Available in Urbandale's High-Traffic, High-Visibility Location on NW 86th Street & Plum Drive.

4810 NW 86TH STREET URBANDALE, IOWA

# YOUR IDEAL RESTAURANT SPACE

**This second-generation restaurant is the perfect place for you to hit the ground running.** Boasting top-tier amenities and a welcoming ambiance, it not only appeals to your loyal patrons but also attracts new visitors. Whether you're hosting trivia nights, tailgate parties, or creating a cozy bistro or lively brunch spot, this venue is fully equipped to meet your needs. Situated in a well-established Urbandale neighborhood just south of Interstate 80, it offers excellent visibility and easy access, guaranteeing a constant flow of eager customers!