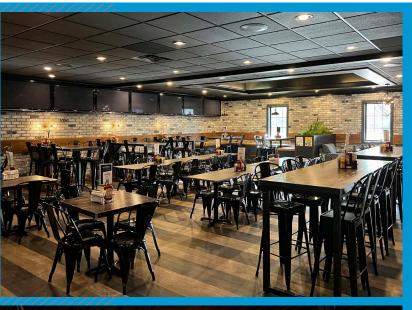

Complete Kitchen & Bar, Ready for You to Move In

4,968

RESTAURANT SQUARE FOOTAGE

\$26/\$F

LEASE RATE PSF NNN

CONTACT US FOR

SALES PRICE

\$7.28

# YOUR IDEAL RESTAURANT SPACE

**This second-generation restaurant is the perfect place for you to hit the ground running.** Boasting top-tier amenities and a welcoming ambiance, it not only appeals to your loyal patrons but also attracts new visitors. Whether you're hosting trivia nights, tailgate parties, or creating a cozy bistro or lively brunch spot, this venue is fully equipped to meet your needs. Situated in a well-established Urbandale neighborhood just south of Interstate 80, it offers excellent visibility and easy access, guaranteeing a constant flow of eager customers!