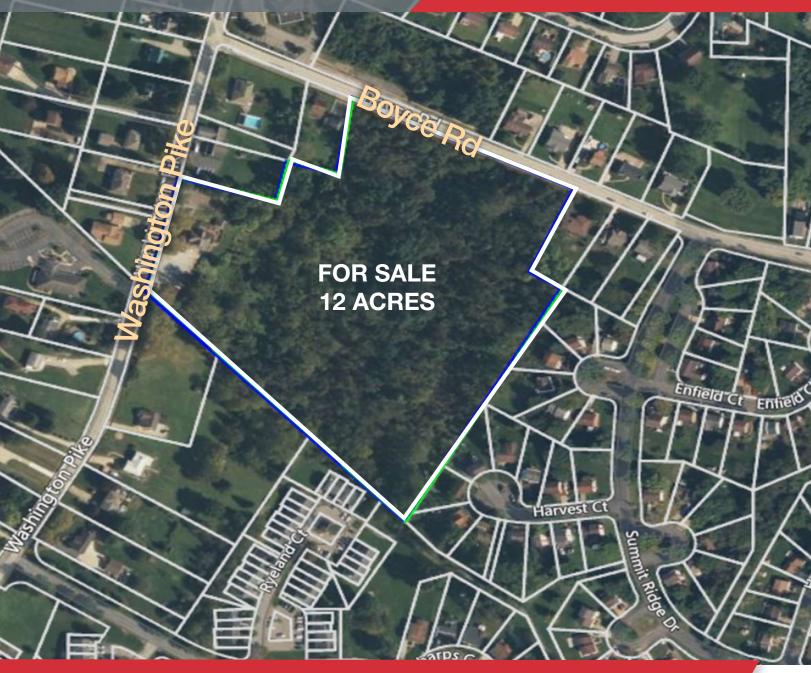

# 3477 Washington Pike, Bridgeville, PA 15017

- Ownership Willing to Entertain Business Opportunities
- Excellent Frontage on Boyce & Washington Pike
- 1,200' Frontage on Washington Pike and 500' on Boyce Road
- 524,898 SF Lot
- 3 Miles From I-79
- Zoning: C1