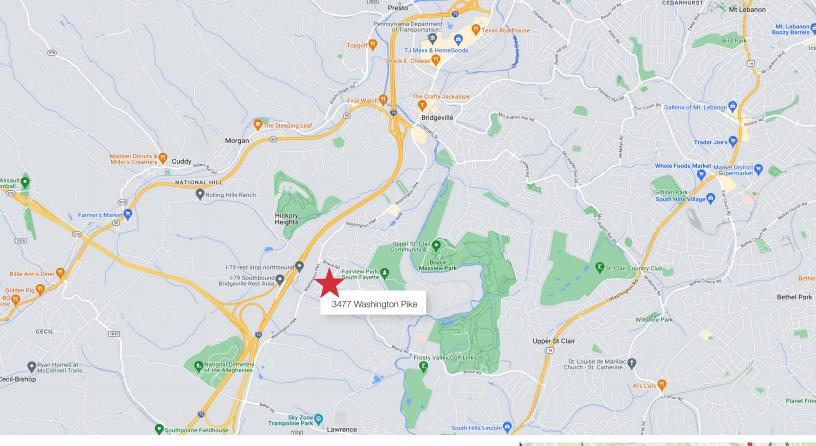

# 3477 Washington Pike, Bridgeville, PA 15017

- Ownership Willing to Entertain Business Opportunities
- Excellent Frontage on Boyce & Washington Pike
- 1,200' Frontage on Washington Pike and 500' on Boyce Road
- 524,898 SF Lot
- 3 Miles From I-79
- Zoning: C1