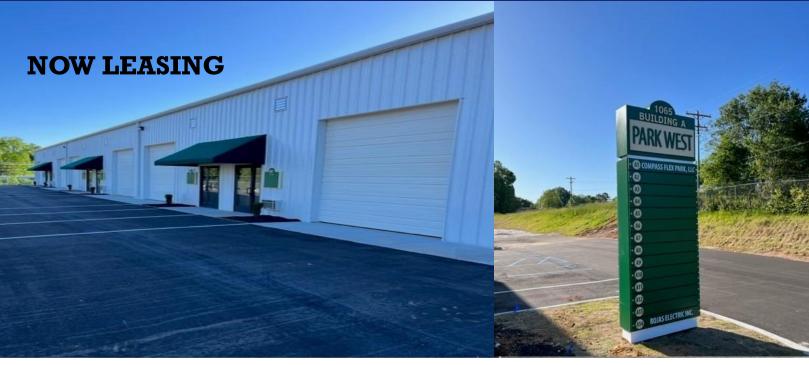

## 1065 PARK WEST BLVD. Greenville, SC 29611 Building B

- NEW Flex Space- 1680sf and 2520sf units, Zoned I-1.
- Convenient to I-185 and I-85
- 18' Eave heights, 20' clear at center wall.
- Water and Sewer Furnished
- Multiple 12' x 12' Drive-in Doors
- Warehouse-Heated, Skylights and Private Toilet
- All units have an air conditioned office.
- Keypad Gate Entry
- Introductory Rate: 1680sf is \$2,400/mo. for 3 yrs.
  OR 2520sf is \$3,425/mo. for 3 yrs.
  - \*\*Rates include all expenses except electricity

## Unit and marquee signs