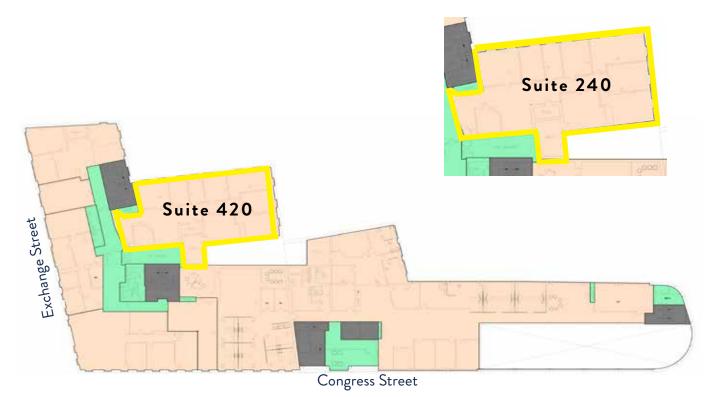

#### **PROPERTY DETAILS**

| OWNER            | PO Square Building, LLC                                                                              |
|------------------|------------------------------------------------------------------------------------------------------|
| MANAGEMENT       | On-site property management                                                                          |
| OTHER TENANTS    | USPS, ForeFlight, Systems Engineering, Redfern Properties                                            |
| AVAILABLE SUITES | Suite 240: 3,811± SF<br>Suite 420: 4,062± SF                                                         |
| # OF STORIES     | Six (6)                                                                                              |
| UTILITIES        | Municipal water and sewer. Natural gas.                                                              |
| PARKING          | Parking available at Landlord-owned Chestnut Street Parking<br>Garage and at other area lots/garages |

#### **FLOOR PLANS**