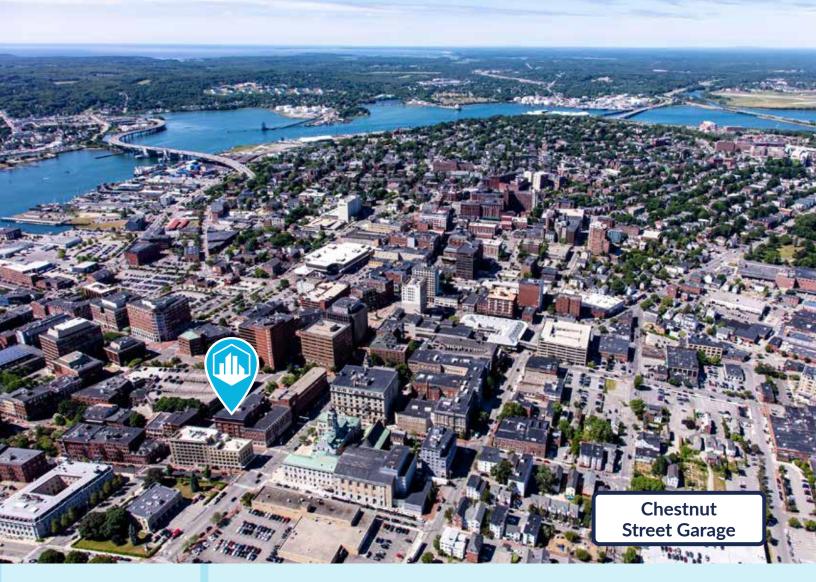

### **PROPERTY HIGHLIGHTS**

Located in the heart of Portland's business district, this landmark building is bordered by Congress, Temple, Exchange, and Federal Streets, and is adjacent to Portland City Hall.

- 3,811 4,062 ± SF office space available for lease in a prime downtown location.
- Parking available at nearby, Landlord-owned Chestnut Street Parking Garage.
- NEW INTRODUCTORY RATE!