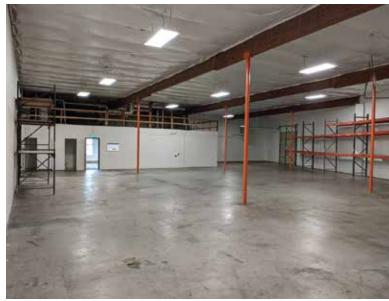

## PROPERTY HIGHLIGHTS

- DOCK HIGH LOADING (10'X14')
- STAGING AREA FOR 53' TRUCK
- 16' CEILINGS
- OFF-STREET PARKING
- 2 RESTROOMS
- SIGNAGE

**AVAILABLE SF:** 11,448 SF

OFFICE SF: +/- 800 SF

**ASKING RENT:** \$8,586.00 (\$0.75/SF/MO.) NNN