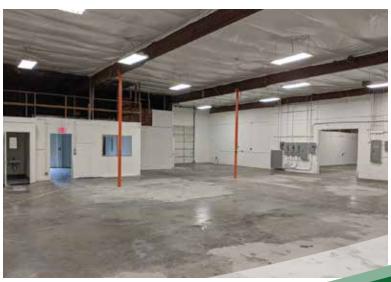

## PROPERTY HIGHLIGHTS

- DOCK HIGH LOADING (10'X14')
- STAGING AREA FOR 53' TRUCK
- 16' CEILINGS
- OFF-STREET PARKING
- 2 RESTROOMS
- SIGNAGE

**AVAILABLE SF:** 11,448 SF

OFFICE SF: +/- 800 SF

**ASKING RENT:** \$8,586.00 (\$0.75/SF/MO.) NNN