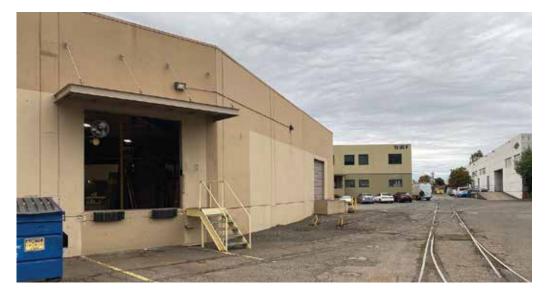

## PROPERTY HIGHLIGHTS

- DOCK HIGH LOADING (10'X14')
- STAGING AREA FOR 53' TRUCK
- 16' CEILINGS
- OFF-STREET PARKING
- 2 RESTROOMS
- SIGNAGE

**AVAILABLE SF:** 11,448 SF

OFFICE SF: +/- 800 SF

**ASKING RENT:** \$8,586.00 (\$0.75/SF/MO.) NNN