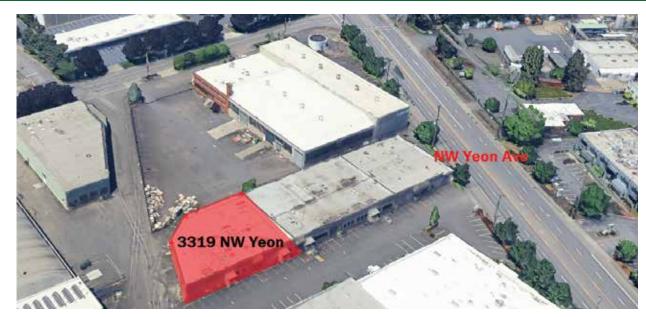

## **BUILDING FOR LEASE**

3319 NW YEON AVE. | PORTLAND, OR

## PROPERTY HIGHLIGHTS

- DOCK HIGH LOADING (10'X14')
- STAGING AREA FOR 53' TRUCK
- 16' CEILINGS
- OFF-STREET PARKING
- 2 RESTROOMS
- SIGNAGE

**AVAILABLE SF:** 11,448 SF

OFFICE SF: +/- 800 SF

**ASKING RENT:** \$8,586.00 (\$0.75/SF/MO.) NNN