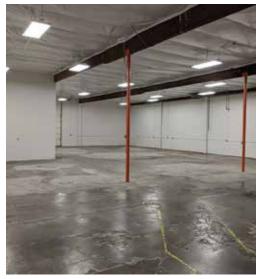

## PROPERTY HIGHLIGHTS

- DOCK HIGH LOADING (10'X14')
- STAGING AREA FOR 53' TRUCK
- 16' CEILINGS
- OFF-STREET PARKING
- 2 RESTROOMS
- SIGNAGE

**AVAILABLE SF:** 11,448 SF

OFFICE SF: +/- 800 SF

**ASKING RENT:** \$8,586.00 (\$0.75/SF/MO.) NNN