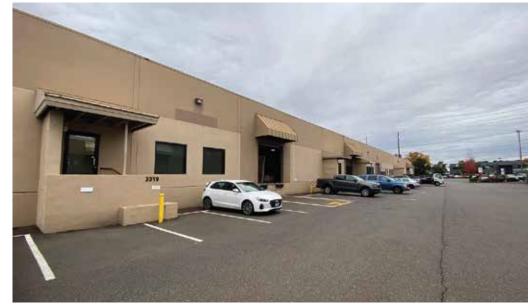

## **BUILDING FOR LEASE**

3319 NW YEON AVE. | PORTLAND, OR

## PROPERTY HIGHLIGHTS

- DOCK HIGH LOADING (10'X14')
- STAGING AREA FOR 53' TRUCK
- 16' CEILINGS
- OFF-STREET PARKING
- 2 RESTROOMS
- SIGNAGE

**AVAILABLE SF:** 11,448 SF

OFFICE SF: +/- 800 SF

**ASKING RENT:** \$8,586.00 (\$0.75/SF/MO.) NNN