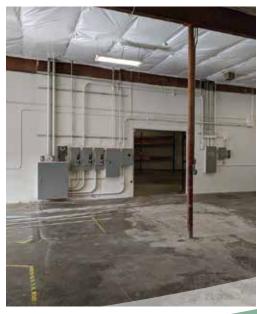

## PROPERTY HIGHLIGHTS

- DOCK HIGH LOADING (10'X14')
- STAGING AREA FOR 53' TRUCK
- 16' CEILINGS
- OFF-STREET PARKING
- 2 RESTROOMS
- SIGNAGE

**AVAILABLE SF:** 11,448 SF

OFFICE SF: +/- 800 SF

**ASKING RENT:** \$8,586.00 (\$0.75/SF/MO.) NNN