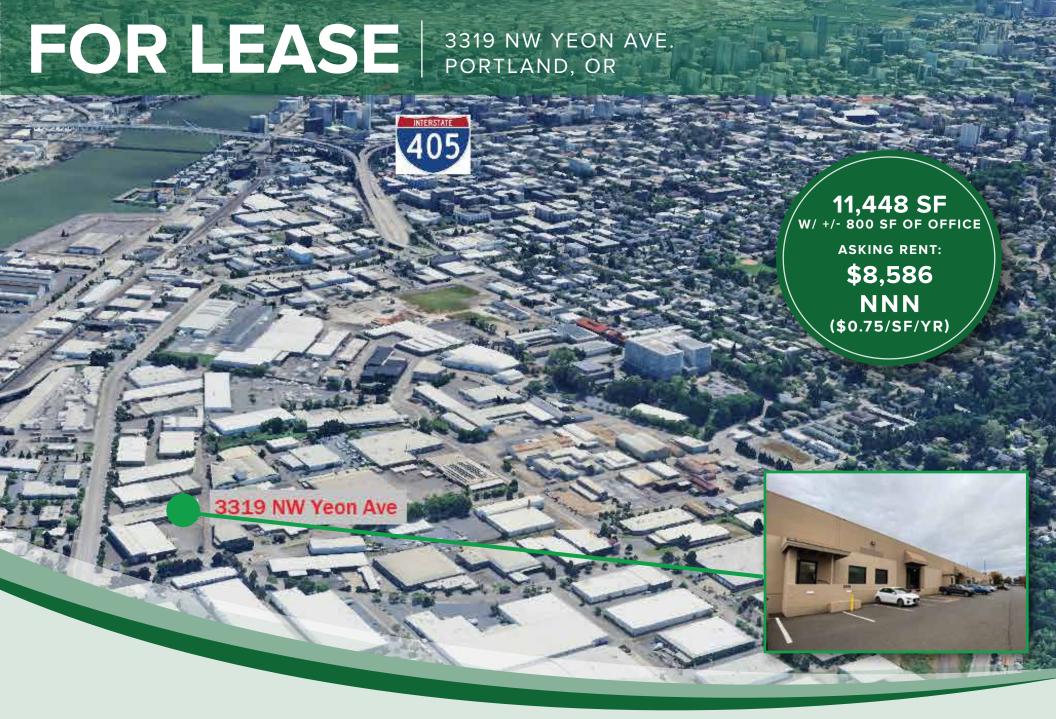

## **BUILDING FOR LEASE**

3319 NW YEON AVE. | PORTLAND, OR

## PROPERTY HIGHLIGHTS

- DOCK HIGH LOADING (10'X14')
- STAGING AREA FOR 53' TRUCK
- 16' CEILINGS
- OFF-STREET PARKING
- 2 RESTROOMS
- SIGNAGE

**AVAILABLE SF:** 11,448 SF

OFFICE SF: +/- 800 SF

**ASKING RENT:** \$8,586.00 (\$0.75/SF/MO.) NNN