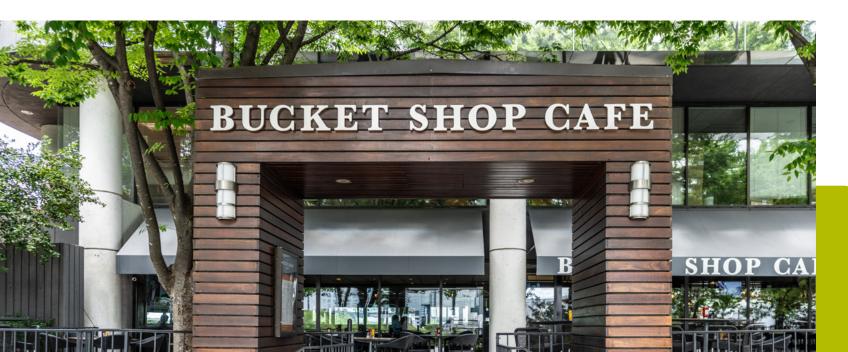

The Bucket Shop Cafe: Enjoy Buckhead's favorite neighborhood bar and restaurant.

Shopping & Dining: Located across from Lenox Square and Phipps Plaza, offering over 2 million RSF of retail, dining, and experiential shopping options.