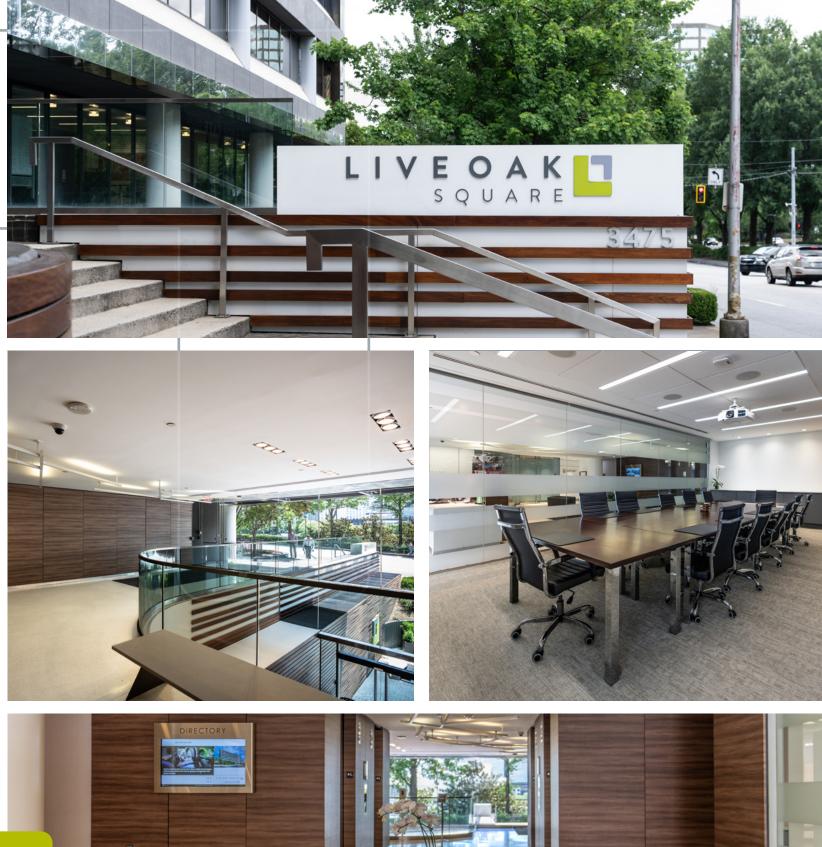

# LIVEOAK SQUARE

TERRY COLLEGE OF BUSINESS

PRIME BUCKHEAD OFFICE LOCATION, UNMATCHED VALUE

# STEP INTO EXCELLENCE AT LIVE OAK SQUARE

Welcome to Live Oak Square, perfectly situated in the vibrant Buckhead district. Offering a seamless blend of convenience, modern amenities, and stunning views, our premier location provides unparalleled access to the best that Atlanta has to offer. A top-tier, modern building with an array of on-site services, Live Oak Square is the ideal choice for those seeking a dynamic and thriving community.

## **ELEVATE YOUR WORKDAY** WITH LIVE OAK SQUARE'S **EXCEPTIONAL AMENITIES**

Prime Location: Enjoy an 89 Walk Score, with two walkable MARTA stations and direct access to GA-400.

Convenient Parking: Benefit from an above-market parking ratio of 3.1/1,000.

24/7 Security: On-site management and round-the-clock security for peace of mind.

Breathtaking Views: Marvel at stunning skyline views from various vantage points.

Outdoor Spaces: Relax and unwind in our inviting outdoor seating areas.

Professional Resources: Utilize our well-equipped building conference room.

Community Services: Situated within The Buc service zone for easy commuting.

Upcoming Attractions: Lenox Boardwalk, an urban linear park, coming soon!