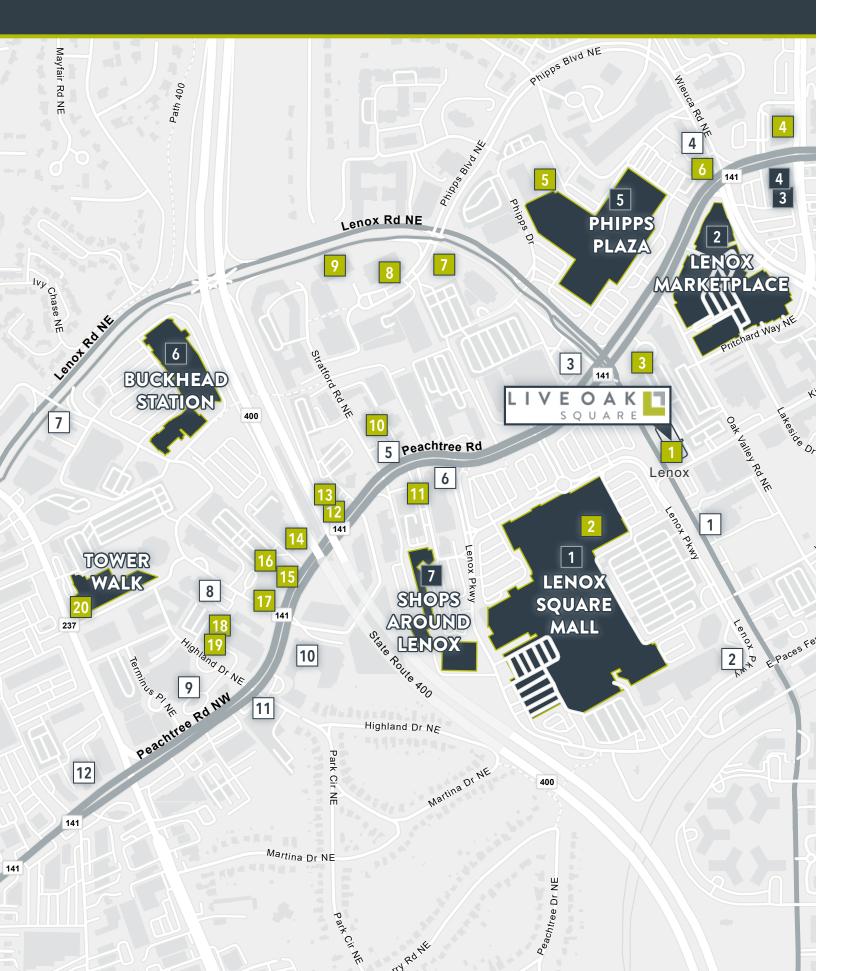

# **NEIGHBORHOOD AMENITIES**

#### Restuarants

| 1. Bucket Shop Cafe                                            | 8. Little Alley Steak                                                                                                                                                                                                                                                                                                                                                                                                                                                                                                                                                                                                                                                                                                                                                                                                                                                                                                                                                                                                                                                                                                                                                                                                                                                                                                                                                                                                                                                                                                                                                                                                                                                                                                                                                                                                                                                                                                                                                                                                                                                                                                                    |  |
|----------------------------------------------------------------|------------------------------------------------------------------------------------------------------------------------------------------------------------------------------------------------------------------------------------------------------------------------------------------------------------------------------------------------------------------------------------------------------------------------------------------------------------------------------------------------------------------------------------------------------------------------------------------------------------------------------------------------------------------------------------------------------------------------------------------------------------------------------------------------------------------------------------------------------------------------------------------------------------------------------------------------------------------------------------------------------------------------------------------------------------------------------------------------------------------------------------------------------------------------------------------------------------------------------------------------------------------------------------------------------------------------------------------------------------------------------------------------------------------------------------------------------------------------------------------------------------------------------------------------------------------------------------------------------------------------------------------------------------------------------------------------------------------------------------------------------------------------------------------------------------------------------------------------------------------------------------------------------------------------------------------------------------------------------------------------------------------------------------------------------------------------------------------------------------------------------------------|--|
| 2. Lenox Square, with 25+ Daily<br>Approachable Dining Options | 9. Mission + Market                                                                                                                                                                                                                                                                                                                                                                                                                                                                                                                                                                                                                                                                                                                                                                                                                                                                                                                                                                                                                                                                                                                                                                                                                                                                                                                                                                                                                                                                                                                                                                                                                                                                                                                                                                                                                                                                                                                                                                                                                                                                                                                      |  |
| 3. St. Cecilia                                                 | 10. Brassica                                                                                                                                                                                                                                                                                                                                                                                                                                                                                                                                                                                                                                                                                                                                                                                                                                                                                                                                                                                                                                                                                                                                                                                                                                                                                                                                                                                                                                                                                                                                                                                                                                                                                                                                                                                                                                                                                                                                                                                                                                                                                                                             |  |
| 4. Tomo, F&B                                                   | 11. Palm Restaurant                                                                                                                                                                                                                                                                                                                                                                                                                                                                                                                                                                                                                                                                                                                                                                                                                                                                                                                                                                                                                                                                                                                                                                                                                                                                                                                                                                                                                                                                                                                                                                                                                                                                                                                                                                                                                                                                                                                                                                                                                                                                                                                      |  |
| 5. Nobu                                                        | 12. Maggiano's                                                                                                                                                                                                                                                                                                                                                                                                                                                                                                                                                                                                                                                                                                                                                                                                                                                                                                                                                                                                                                                                                                                                                                                                                                                                                                                                                                                                                                                                                                                                                                                                                                                                                                                                                                                                                                                                                                                                                                                                                                                                                                                           |  |
| 6. Ecco                                                        | 13. Corner Bakery                                                                                                                                                                                                                                                                                                                                                                                                                                                                                                                                                                                                                                                                                                                                                                                                                                                                                                                                                                                                                                                                                                                                                                                                                                                                                                                                                                                                                                                                                                                                                                                                                                                                                                                                                                                                                                                                                                                                                                                                                                                                                                                        |  |
| 7. New York Prime                                              | 14. South City Kitchen                                                                                                                                                                                                                                                                                                                                                                                                                                                                                                                                                                                                                                                                                                                                                                                                                                                                                                                                                                                                                                                                                                                                                                                                                                                                                                                                                                                                                                                                                                                                                                                                                                                                                                                                                                                                                                                                                                                                                                                                                                                                                                                   |  |
| Retail                                                         | Hotels                                                                                                                                                                                                                                                                                                                                                                                                                                                                                                                                                                                                                                                                                                                                                                                                                                                                                                                                                                                                                                                                                                                                                                                                                                                                                                                                                                                                                                                                                                                                                                                                                                                                                                                                                                                                                                                                                                                                                                                                                                                                                                                                   |  |
| 1. Lenox Square®                                               | 1. Atlanta Marriott Buckhead                                                                                                                                                                                                                                                                                                                                                                                                                                                                                                                                                                                                                                                                                                                                                                                                                                                                                                                                                                                                                                                                                                                                                                                                                                                                                                                                                                                                                                                                                                                                                                                                                                                                                                                                                                                                                                                                                                                                                                                                                                                                                                             |  |
| 2. Lenox Marketplace                                           | 2. JW Marriott                                                                                                                                                                                                                                                                                                                                                                                                                                                                                                                                                                                                                                                                                                                                                                                                                                                                                                                                                                                                                                                                                                                                                                                                                                                                                                                                                                                                                                                                                                                                                                                                                                                                                                                                                                                                                                                                                                                                                                                                                                                                                                                           |  |
| 3. The Container Store                                         | 3. The Whitley                                                                                                                                                                                                                                                                                                                                                                                                                                                                                                                                                                                                                                                                                                                                                                                                                                                                                                                                                                                                                                                                                                                                                                                                                                                                                                                                                                                                                                                                                                                                                                                                                                                                                                                                                                                                                                                                                                                                                                                                                                                                                                                           |  |
| 4. CVS Pharmacy                                                | 4. AC Hotel Buckhead                                                                                                                                                                                                                                                                                                                                                                                                                                                                                                                                                                                                                                                                                                                                                                                                                                                                                                                                                                                                                                                                                                                                                                                                                                                                                                                                                                                                                                                                                                                                                                                                                                                                                                                                                                                                                                                                                                                                                                                                                                                                                                                     |  |
| 5. Phipps Plaza                                                | 5. Waldorf Astoria                                                                                                                                                                                                                                                                                                                                                                                                                                                                                                                                                                                                                                                                                                                                                                                                                                                                                                                                                                                                                                                                                                                                                                                                                                                                                                                                                                                                                                                                                                                                                                                                                                                                                                                                                                                                                                                                                                                                                                                                                                                                                                                       |  |
| 6. Buckhead Station                                            | 6. The Westin                                                                                                                                                                                                                                                                                                                                                                                                                                                                                                                                                                                                                                                                                                                                                                                                                                                                                                                                                                                                                                                                                                                                                                                                                                                                                                                                                                                                                                                                                                                                                                                                                                                                                                                                                                                                                                                                                                                                                                                                                                                                                                                            |  |
| 7. Shops Around Lenox                                          |                                                                                                                                                                                                                                                                                                                                                                                                                                                                                                                                                                                                                                                                                                                                                                                                                                                                                                                                                                                                                                                                                                                                                                                                                                                                                                                                                                                                                                                                                                                                                                                                                                                                                                                                                                                                                                                                                                                                                                                                                                                                                                                                          |  |
|                                                                |                                                                                                                                                                                                                                                                                                                                                                                                                                                                                                                                                                                                                                                                                                                                                                                                                                                                                                                                                                                                                                                                                                                                                                                                                                                                                                                                                                                                                                                                                                                                                                                                                                                                                                                                                                                                                                                                                                                                                                                                                                                                                                                                          |  |
| BUCKHEAD STATION                                               | LENOX MARKETPLACE                                                                                                                                                                                                                                                                                                                                                                                                                                                                                                                                                                                                                                                                                                                                                                                                                                                                                                                                                                                                                                                                                                                                                                                                                                                                                                                                                                                                                                                                                                                                                                                                                                                                                                                                                                                                                                                                                                                                                                                                                                                                                                                        |  |
| World Market OLD NAVY                                          | <ul><li>Image: A state of the s</li></ul> |  |

| PHIPPS PLAZA         |                   | SHOPS AR                 |             |
|----------------------|-------------------|--------------------------|-------------|
| Alexander<br>McQUEEN | BALMAIN           | BALLY                    | blo Crate&E |
|                      | BALENCIAGA        | CELINE                   | lululemo    |
| $\mathbf{W}$         | GUCCI<br>TOM FORD | TIFFANY & CO.<br>VERSACE | SUITSUPPL   |
|                      |                   |                          |             |

15. Fresh To Order 16. Buckhead Club 17. Bistro Niko 18. Jimmy Johns 19. Buckhead Pizza Co. 20. Tower Walk

7. Spring Hill Suites 8. Courtyard Hotel 9. Grand Hyatt Buckhead 10. Intercontinental Buckhead 11. Embassy Suites 12. Hyatt Place