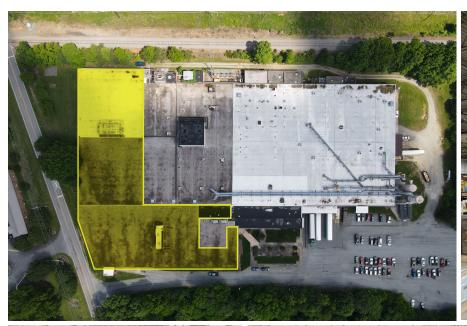

## SF\*

52,000 SF - Total 800-1,000 SF Office space

## **FEATURES**

- Clear heights of 12' and 13'
- Phase 3 power
- · One dock door