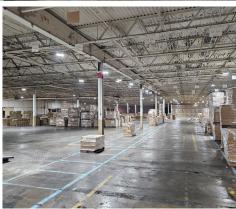

Industrial space for lease in proximity to both I-85 and I-285. Perfect for warehouse and manufacturing use.

JAMES RICE c 859 953 1065 jrice@mecacommercial.com

## SF\*

52,000 SF - Total 800-1,000 SF Office space

## **FEATURES**

- Clear heights of 12' and 13'
- Phase 3 power
- · One dock door