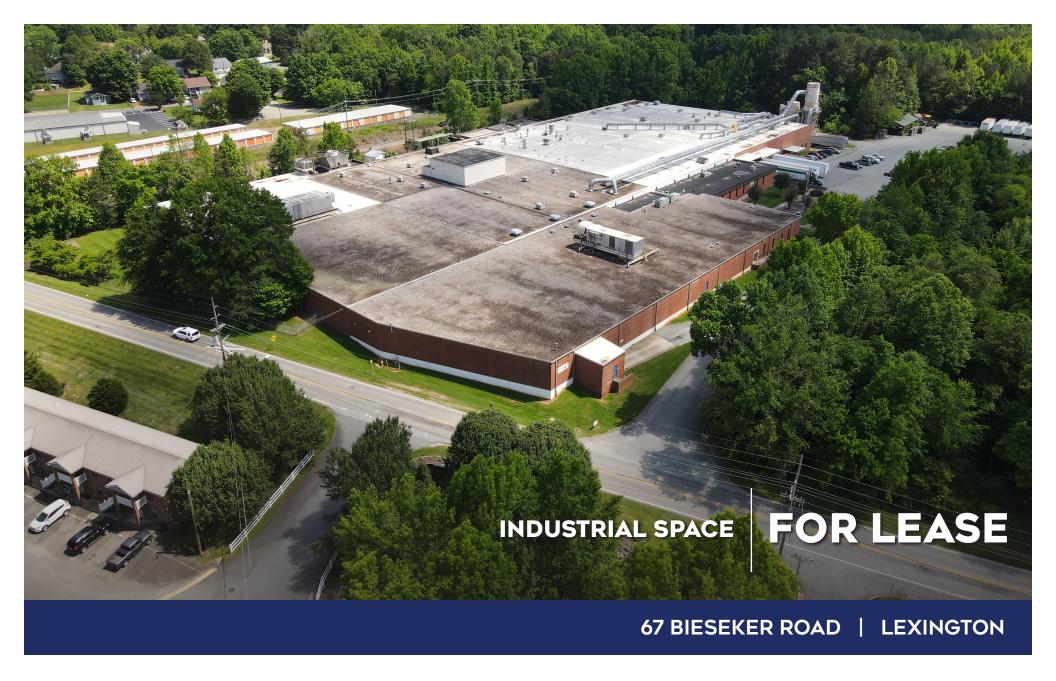

Industrial space for lease in proximity to both I-85 and I-285. Perfect for warehouse and manufacturing use.

JAMES RICE c 859 953 1065 jrice@mecacommercial.com

## PROPERTY INFORMATION

## SF\*

52,000 SF - Total 800-1,000 SF Office space