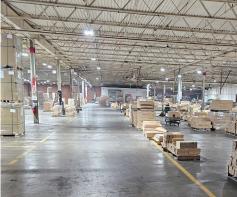

Industrial space for lease in proximity to both I-85 and I-285. Perfect for warehouse and manufacturing use.

JAMES RICE c 859 953 1065 jrice@mecacommercial.com

## SF\*

52,000 SF - Total 800-1,000 SF Office space

## **FEATURES**

- Clear heights of 12' and 13'
- Phase 3 power
- · One dock door