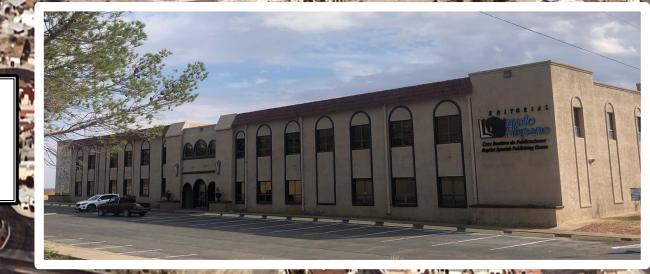

### 7000 Alabama St

# 7000 ALABAMA

27,600 square foot office building and a 54,459 square foot warehouse, on 15 (+/-) acres of land. It is located in central Northeast next to Fort Bliss, US Highway 54 and SPUR 601.

Total Acreage: 15 acres +/-Improved Square Feet: 82,059 sqft Property Zoning: C-3 (Commercial) PRICE: \$4.9 million