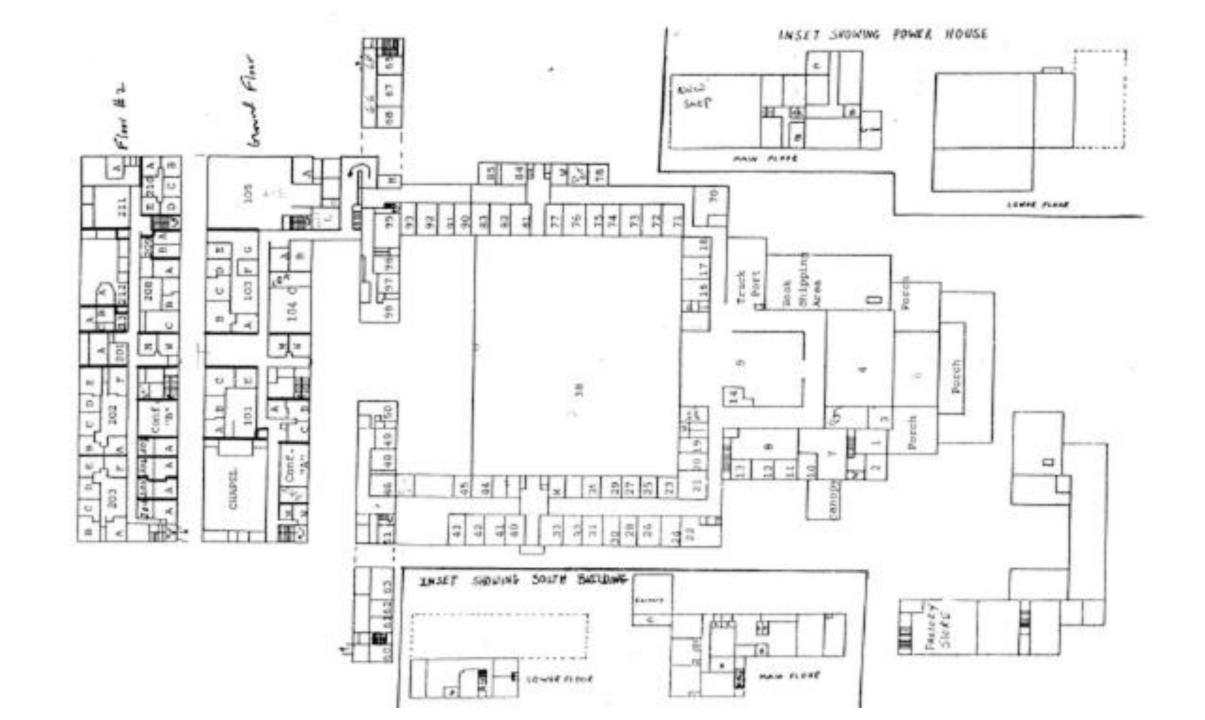

# 7000 ALABAMA

27,600 square foot office building and a 54,459 square foot warehouse, on 15 (+/-) acres of land. It is located in central Northeast next to Fort Bliss, US Highway 54 and SPUR 601.

Total Acreage: 15 acres +/-Improved Square Feet: 82,059 sqft Property Zoning: C-3 (Commercial) PRICE: \$4.9 million

## **OFFICE SPACE DETAILS**

- 27,600 SF
- Class B+
- Two Story
- Elevator (Well maintained)

## WAREHOUSE DETAILS

- 54,459 Square Feet
- Single Story
- Class C
- Reinforced Concrete Slab
- 4 Separate Dock Doors
  - **7'x7'**
  - **8'x8'**
  - **7'x6'**
  - **7'x4'**
- Refrigerated air throughout warehouse
- 8 Restrooms
- 3 Phase Electricity
- Ceiling Height: 16.3 Feet