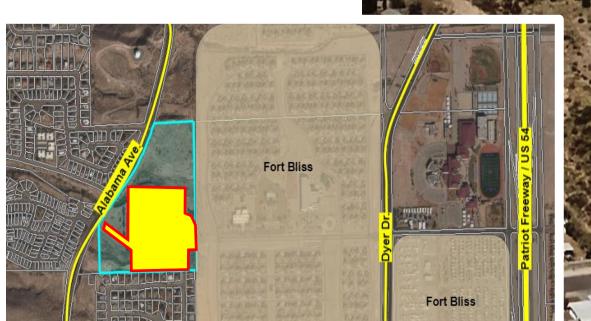

# 7000 ALABAMA

27,600 square foot office building and a 54,459 square foot warehouse, on 15 (+/-) acres of land. It is located in central Northeast next to Fort Bliss, US Highway 54 and SPUR 601.

Total Acreage: 15 acres +/-Improved Square Feet: 82,059 sqft Property Zoning: C-3 (Commercial) PRICE: \$4.9 million