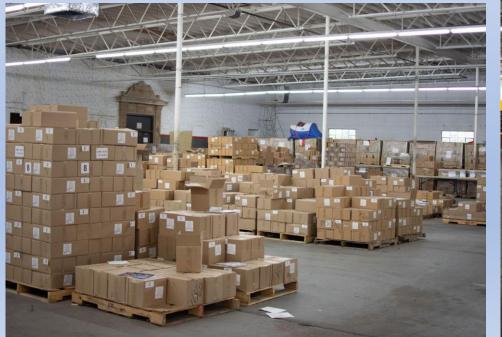

## WAREHOUSE DETAILS

- 54,459 Square Feet
- Single Story
- Class C
- Reinforced Concrete Slab
- 4 Separate Dock Doors
  - **7'x7'**
  - **8'x8'**
  - **7'x6'**
  - **7'x4'**
- Refrigerated air throughout warehouse
- 8 Restrooms
- 3 Phase Electricity
- Ceiling Height: 16.3 Feet