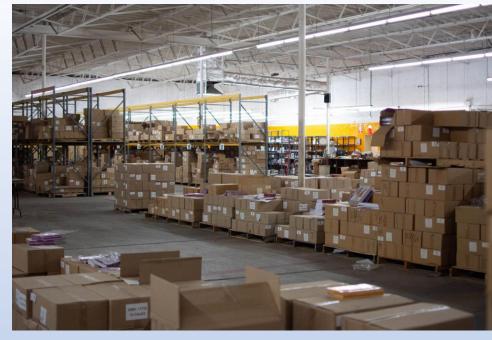

## WAREHOUSE DETAILS

- 54,459 Square Feet
- Single Story
- Class C
- Reinforced Concrete Slab
- 4 Separate Dock Doors
  - **7'x7'**
  - **8'x8'**
  - **7'x6'**
  - **7'x4'**
- Refrigerated air throughout warehouse
- 8 Restrooms
- 3 Phase Electricity
- Ceiling Height: 16.3 Feet