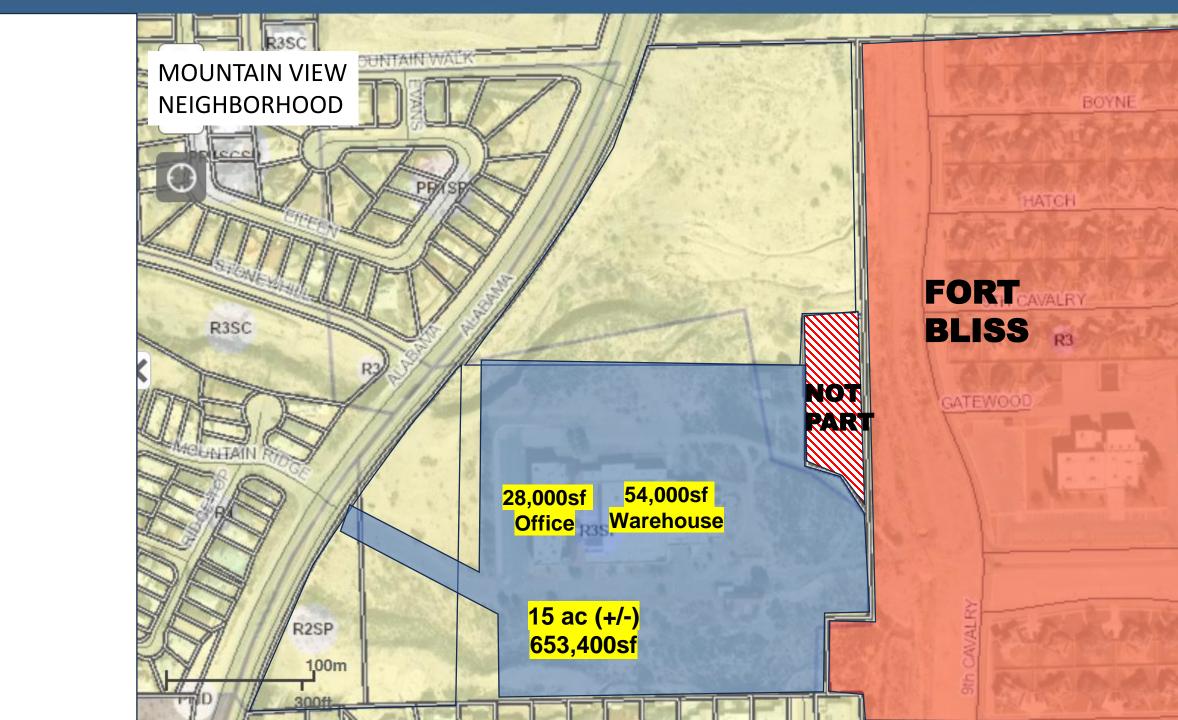

# 7000 ALABAMA

27,600 square foot office building and a 54,459 square foot warehouse, on 15 (+/-) acres of land. It is located in central Northeast next to Fort Bliss, US Highway 54 and SPUR 601.

Total Acreage: 15 acres +/-Improved Square Feet: 82,059 sqft Property Zoning: C-3 (Commercial) PRICE: \$4.9 million

## **OFFICE SPACE DETAILS**

- 27,600 SF
- Class B+
- Two Story
- Elevator (Well maintained)

## WAREHOUSE DETAILS

- 54,459 Square Feet
- Single Story
- Class C
- Reinforced Concrete Slab
- 4 Separate Dock Doors
  - **7'x7'**
  - **8'x8'**
  - **7'x6'**
  - **7'x4'**
- Refrigerated air throughout warehouse
- 8 Restrooms
- 3 Phase Electricity
- Ceiling Height: 16.3 Feet