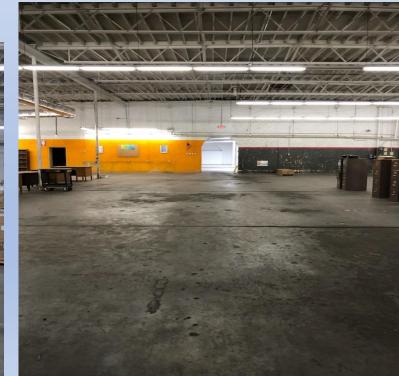

## WAREHOUSE DETAILS

- 54,459 Square Feet
- Single Story
- Class C
- Reinforced Concrete Slab
- 4 Separate Dock Doors
  - **7'x7'**
  - **8'x8'**
  - **7'x6'**
  - **7'x4'**
- Refrigerated air throughout warehouse
- 8 Restrooms
- 3 Phase Electricity
- Ceiling Height: 16.3 Feet