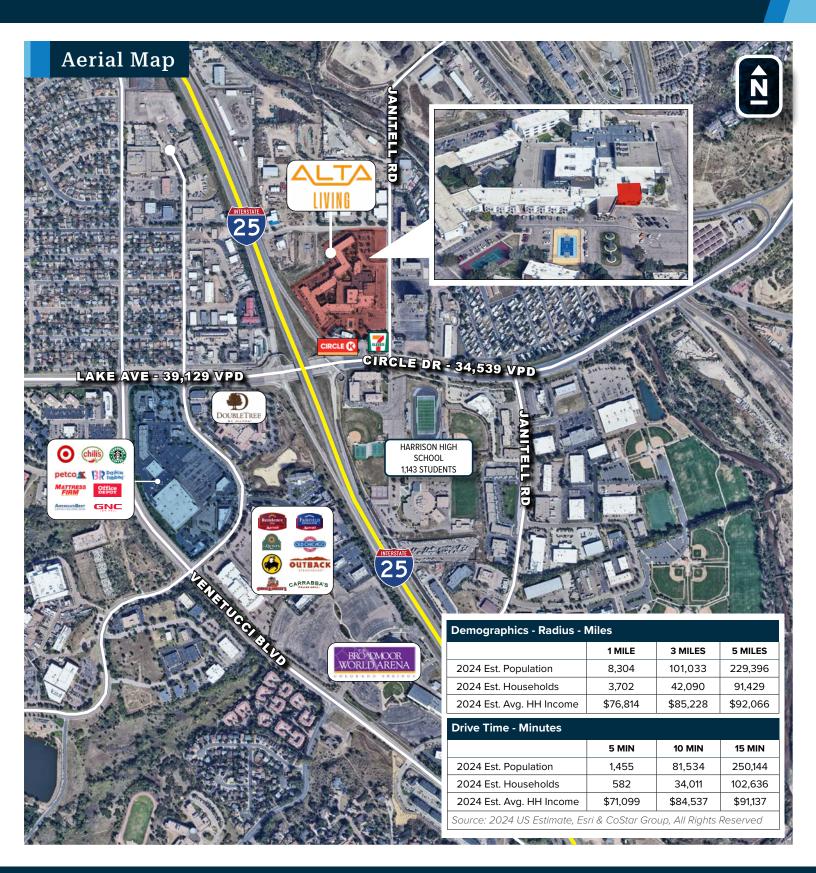

### RETAIL SPACE FOR LEASE Alta Apartments

2886 S CIRCLE DRIVE, COLORADO SPRINGS, CO 80906

102 N Cascade Ave, Suite 250, Colorado Springs, CO 80903 | t. 719.598.3000 www.olivereg.com

Olive Real Estate Group, Inc. Copyright 2024. Reproductions are legally prohibited without written consent. Information contained herein, while not guaranteed, is from sources we believe to be reliable. Prices, terms and information subject to change.