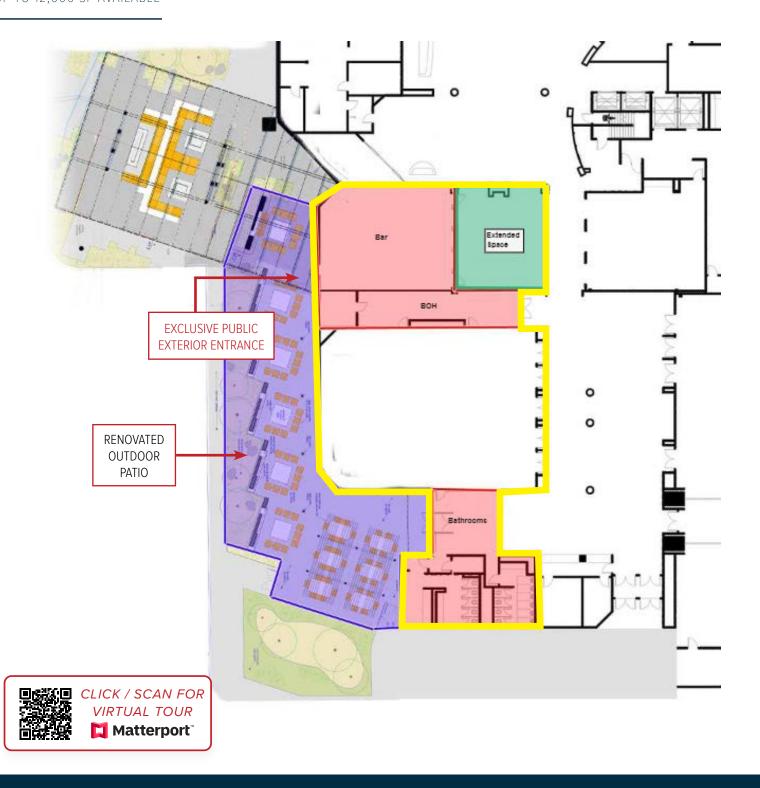

ED BAUR | Broker edbaur@olivereg.com C: 719-246-2010

FLOOR PLAN | SUITE 105 UP TO 12,000 SF AVAILABLE

102 N Cascade Ave, Suite 250, Colorado Springs, CO 80903 | t. 719.598.3000 www.olivereg.com

Olive Real Estate Group, Inc. Copyright 2024. Reproductions are legally prohibited without written consent. Information contained herein, while not guaranteed, is from sources we believe to be reliable. Prices, terms and information subject to change.

Retail / Specialty space is available for lease located just off the main lobby and will benefit from the apartment residents. The available space previously operated as a bar/lounge and contains infrastructure to support this use. There is no hood or grease trap. The space would also work great as a boutique or retail store, meeting space, social house, design studio, clothing or gift store, dispatch center, community church and mnay other uses.