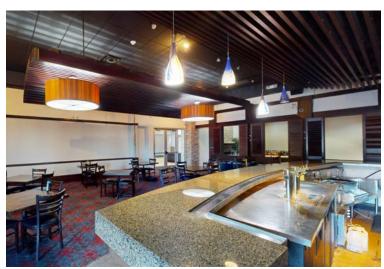

Retail / Specialty space is available for lease located just off the main lobby and will benefit from the apartment residents. The available space previously operated as a bar/lounge and contains infrastructure to support this use. There is no hood or grease trap. The space would also work great as a boutique or retail store, meeting space, social house, design studio, clothing or gift store, dispatch center, community church and mnay other uses.

# **RETAIL SPACE FOR LEASE** Alta Apartments 2886 s circle drive, colorado springs, co 80906

ED BAUR | Broker edbaur@olivereg.com C: 719-246-2010

### RETAIL SPACE FOR LEASE Alta Apartments

2886 S CIRCLE DRIVE, COLORADO SPRINGS, CO 80906

102 N Cascade Ave, Suite 250, Colorado Springs, CO 80903 | t. 719.598.3000 www.olivereg.com

Olive Real Estate Group, Inc. Copyright 2024. Reproductions are legally prohibited without written consent. Information contained herein, while not guaranteed, is from sources we believe to be reliable. Prices, terms and information subject to change.