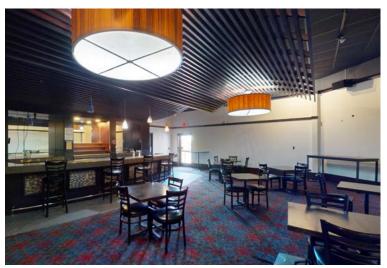

Retail / Specialty space is available for lease located just off the main lobby and will benefit from the apartment residents. The available space previously operated as a bar/lounge and contains infrastructure to support this use. There is no hood or grease trap. The space would also work great as a boutique or retail store, meeting space, social house, design studio, clothing or gift store, dispatch center, community church and mnay other uses.

# **RETAIL SPACE FOR LEASE** Alta Apartments 2886 s circle drive, colorado springs, co 80906

ED BAUR | Broker edbaur@olivereg.com C: 719-246-2010

### RETAIL SPACE FOR LEASE Alta Apartments

2886 S CIRCLE DRIVE, COLORADO SPRINGS, CO 80906

102 N Cascade Ave, Suite 250, Colorado Springs, CO 80903 | t. 719.598.3000 www.olivereg.com

Olive Real Estate Group, Inc. Copyright 2024. Reproductions are legally prohibited without written consent. Information contained herein, while not guaranteed, is from sources we believe to be reliable. Prices, terms and information subject to change.