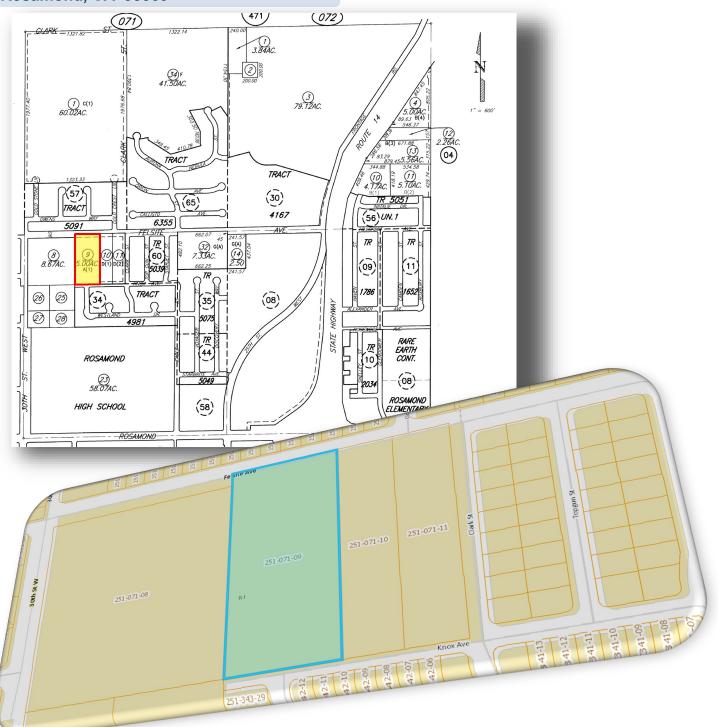

#### **PROPERTY OVERVIEW**

SFR Development opportunity! Strategic location just north of Rosamond Blvd, close to schools and shopping in the growing community of Rosamond! Existing SFR development to the north along Felsite and to the south along Knox Ave. The property is zoned R-1 with gentle sloping terrain and may yield around 20 lots! All utilities appear to be available *(Buyer to verify)* along both Knox Ave and Felsite Ave.

#### DETAILS

| Price:    | \$150,000                       |
|-----------|---------------------------------|
| Terms:    | Cash                            |
| APN:      | 251-071-09                      |
| Lot Size: | 5+/- ac                         |
| Zoning    | R-1                             |
| Utilities | All available (Buyer to verify) |