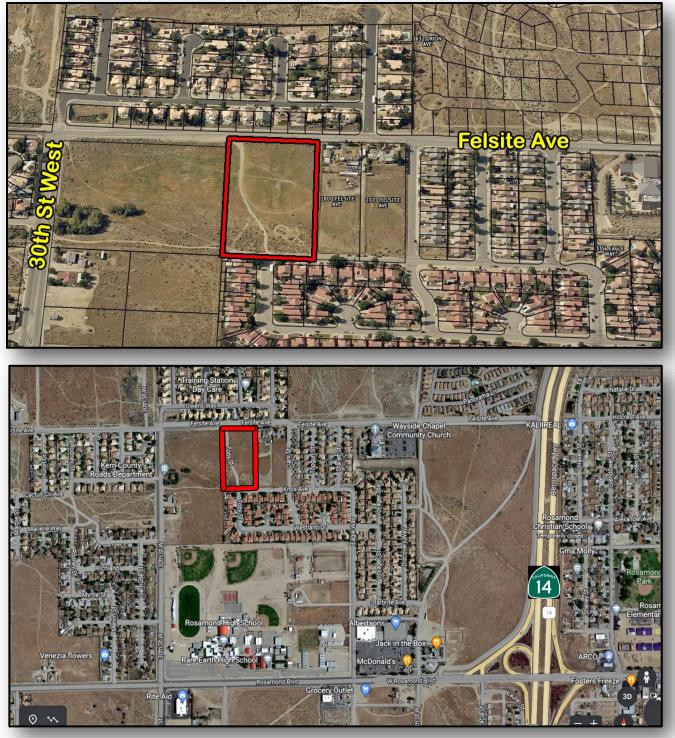

#### **PROPERTY OVERVIEW**

SFR Development opportunity! Strategic location just north of Rosamond Blvd, close to schools and shopping in the growing community of Rosamond! Existing SFR development to the north along Felsite and to the south along Knox Ave. The property is zoned R-1 with gentle sloping terrain and may yield around 20 lots! All utilities appear to be available *(Buyer to verify)* along both Knox Ave and Felsite Ave.

#### DETAILS

| Price:    | \$150,000                       |
|-----------|---------------------------------|
| Terms:    | Cash                            |
| APN:      | 251-071-09                      |
| Lot Size: | 5+/- ac                         |
| Zoning    | R-1                             |
| Utilities | All available (Buyer to verify) |