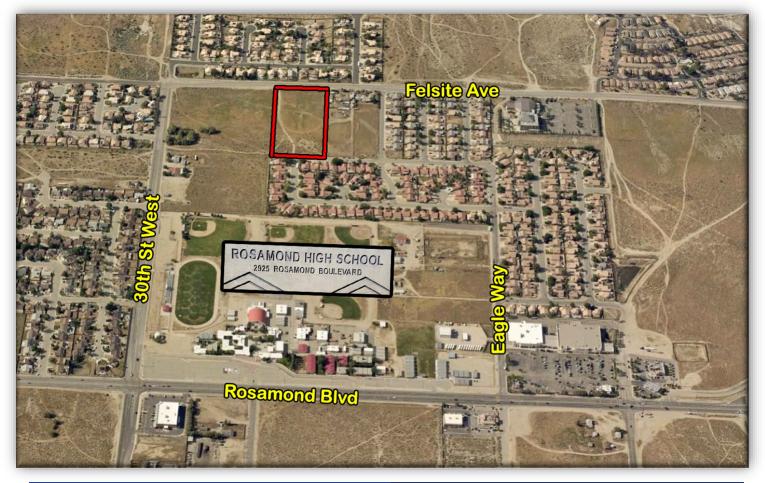

#### **PROPERTY OVERVIEW**

SFR Development opportunity! Strategic location just north of Rosamond Blvd, close to schools and shopping in the growing community of Rosamond! Existing SFR development to the north along Felsite and to the south along Knox Ave. The property is zoned R-1 with gentle sloping terrain and may yield around 20 lots! All utilities appear to be available *(Buyer to verify)* along both Knox Ave and Felsite Ave.

#### DETAILS

| Price:    | \$150,000                       |
|-----------|---------------------------------|
| Terms:    | Cash                            |
| APN:      | 251-071-09                      |
| Lot Size: | 5+/- ac                         |
| Zoning    | R-1                             |
| Utilities | All available (Buyer to verify) |