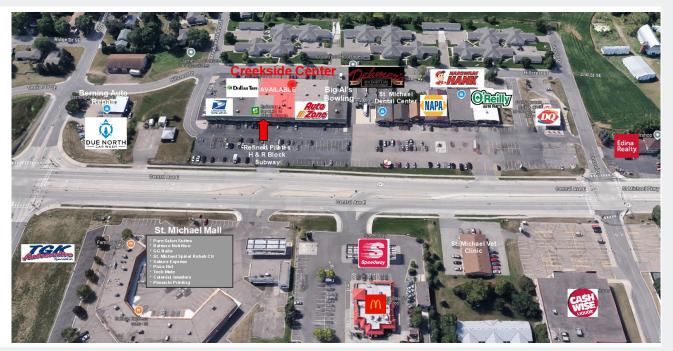

#### FOR LEASE 1,800 SF - 12,570 SF AVAILABLE

**AERIAL & MAP** 

Contact Phone: 763.424.6355 Fax: 763.424.7980 Arrow Companies 7365 Kirkwood Court N. Suite 335 Maple Grove, MN 55369 www.arrowcos.com

**Creekside Center - Retail** 403 Central Ave E St. Michael, MN 55376