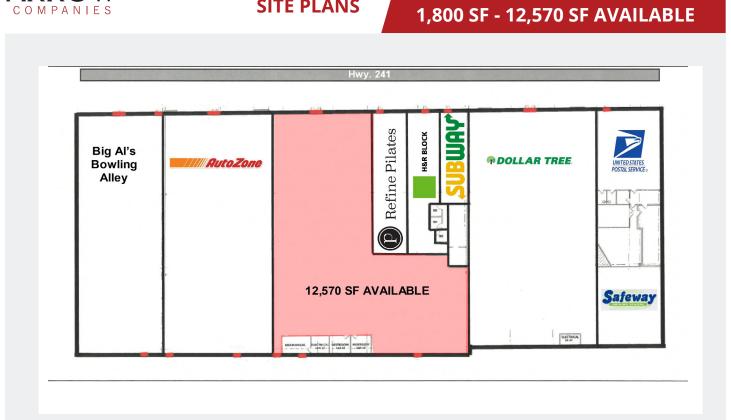

# **SITE PLANS**

Contact Phone: 763.424.6355 Fax: 763.424.7980

**Arrow Companies** 7365 Kirkwood Court N. Suite 335 Maple Grove, MN 55369

www.arrowcos.com

**Creekside Center - Retail** 403 Central Ave E St. Michael, MN 55376

#### **Current Tenants:**

- 🙏 Al's Bowling Alley
- 🙏 Autozone
- A Refine Pilates
- 🔺 H & R Block
- 🙏 Subway
- 🔺 Dollar Tree
- A USPS / Safeway Driving School

Contact Phone: 763.424.6355 Fax: 763.424.7980

#### FOR LEASE 1,800 SF - 12,570 SF AVAILABLE