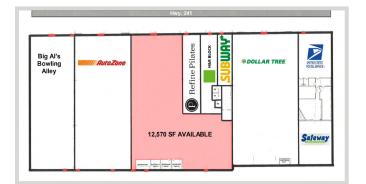

#### **Current Tenants:**

- 🙏 Al's Bowling Alley
- 🙏 Autozone
- A Refine Pilates
- 🔺 H & R Block
- 🙏 Subway
- 🔺 Dollar Tree
- A USPS / Safeway Driving School

Contact Phone: 763.424.6355 Fax: 763.424.7980

#### FOR LEASE 1,800 SF - 12,570 SF AVAILABLE