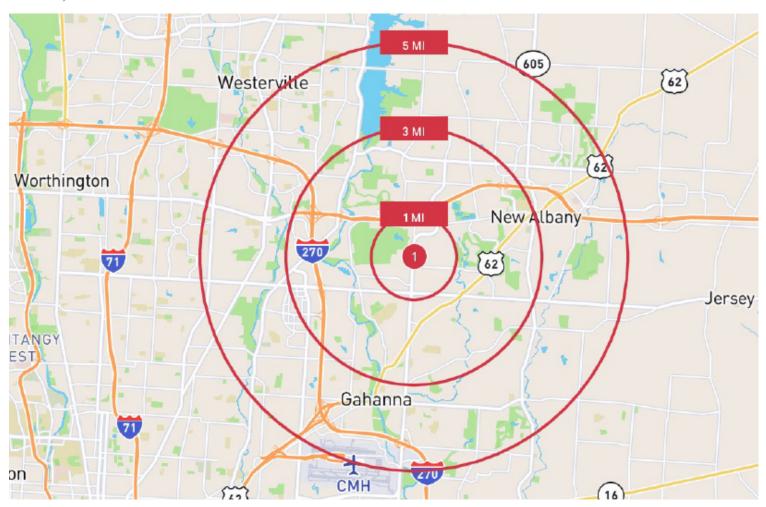

## For Lease

Gahanna, OH 43230

| DEMOGRAPHICS                                   | 1-MILE                        | 3-MILES   | 5-MILES   |
|------------------------------------------------|-------------------------------|-----------|-----------|
| 2024 Population                                | 14,080                        | 82,653    | 191,109   |
| 2029 Estimated Population                      | 14,113                        | 83,670    | 193,912   |
| 2024 Average Household Income                  | \$117,742                     | \$138,490 | \$124,902 |
| 2029 Estimated Average Household Income        | \$134,001                     | \$159,231 | \$144,494 |
| 2024 Median Value of Owner Occ. Housing Units  | \$292,992                     | \$333,708 | \$321,889 |
| 2024 Average Value of Owner Occ. Housing Units | \$328,690                     | \$381,890 | \$365,109 |
| TRAFFIC COUNTS                                 | ANNUAL AVERAGE DAILY TRAFFICS |           |           |
| Hamilton Road                                  | 19,984 AADT (2023)            |           |           |