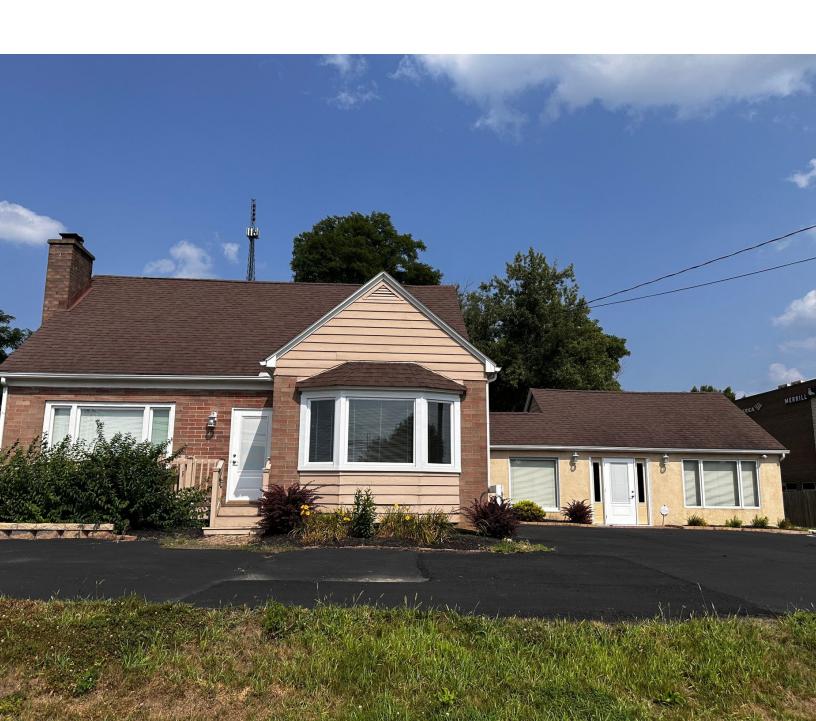

# 5454 N Hamilton Road

Gahanna, OH 43230

### **Property Highlights**

- 600 2,400 SF office/retail available
  - 1,800 SF with break room and restrooms
  - 600 SF with vaulted ceiling and private restroom
- Each unit has a separate entrance
- +/- 1.76 acres
- Highly visible location with direct access to Hamilton Road
- Signage available
- Rental Rate: \$15.00/ SF NNN
- Estimated Operating Expenses: \$3.80/SF (taxes, insurance, CAM)
- Plain Township Zoning: Local Business