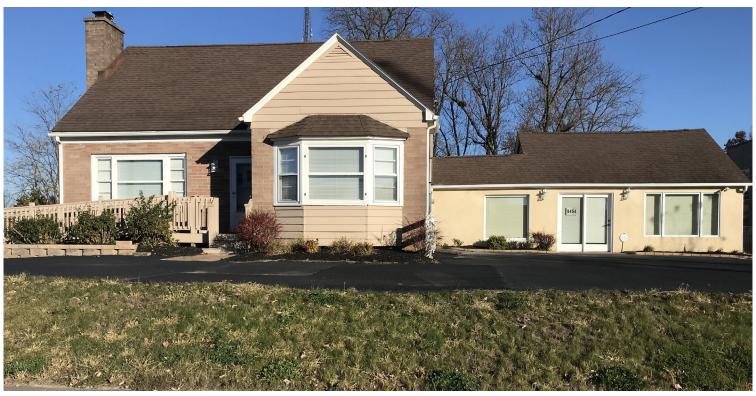

# 5454 N Hamilton Road

Gahanna, OH 43230

### **Property Highlights**

- 600 2,400 SF office/retail available
  - 1,800 SF with break room and restrooms
  - 600 SF with vaulted ceiling and private restroom
- Each unit has a separate entrance
- +/- 1.76 acres
- Highly visible location with direct access to Hamilton Road
- Signage available
- Rental Rate: \$15.00/ SF NNN
- Estimated Operating Expenses: \$3.80/SF (taxes, insurance, CAM)
- Plain Township Zoning: Local Business