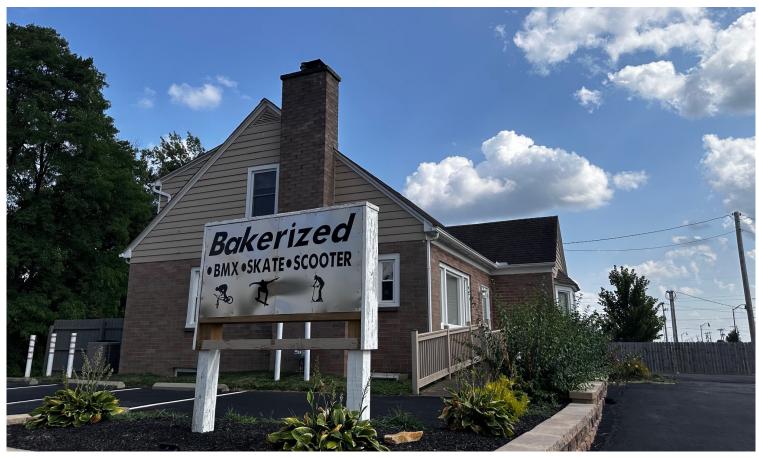

### **Property Highlights**

- 600 2,400 SF office/retail available
  - 1,800 SF with break room and restrooms
  - 600 SF with vaulted ceiling and private restroom
- Each unit has a separate entrance
- +/- 1.76 acres
- Highly visible location with direct access to Hamilton Road
- Signage available
- Rental Rate: \$15.00/ SF NNN
- Estimated Operating Expenses: \$3.80/SF (taxes, insurance, CAM)
- Plain Township Zoning: Local Business