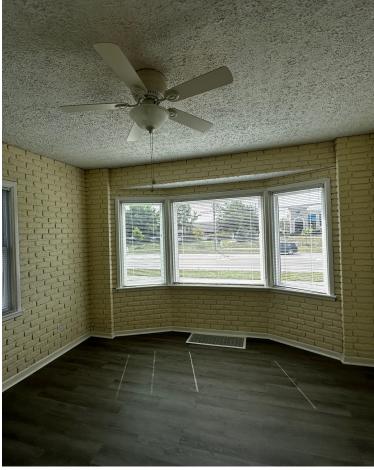

### **Property Highlights**

- 600 2,400 SF office/retail available
  - 1,800 SF with break room and restrooms
  - 600 SF with vaulted ceiling and private restroom
- Each unit has a separate entrance
- +/- 1.76 acres
- Highly visible location with direct access to Hamilton Road
- Signage available
- Rental Rate: \$15.00/ SF NNN
- Estimated Operating Expenses: \$3.80/SF (taxes, insurance, CAM)
- Plain Township Zoning: Local Business