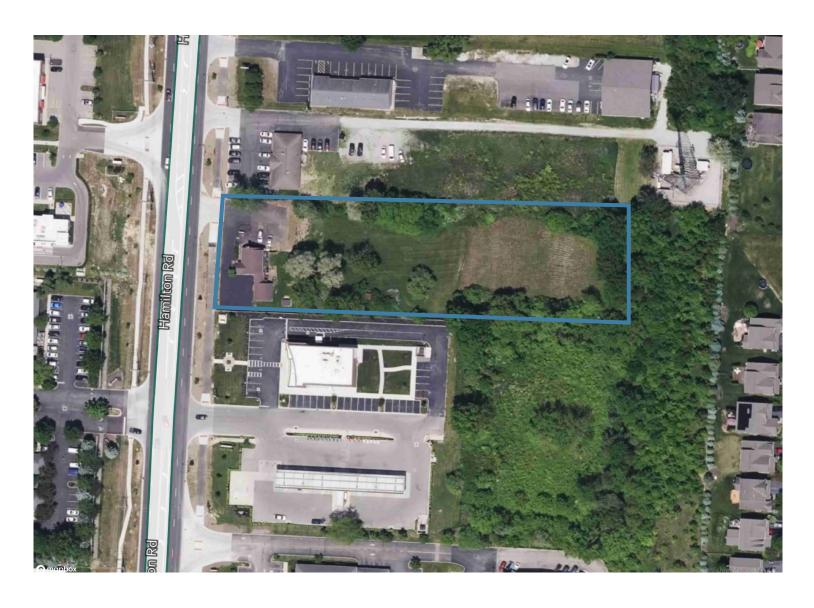

### **Property Highlights**

- 600 2,400 SF office/retail available
  - 1,800 SF with break room and restrooms
  - 600 SF with vaulted ceiling and private restroom
- Each unit has a separate entrance
- +/- 1.76 acres
- Highly visible location with direct access to Hamilton Road
- Signage available
- Rental Rate: \$15.00/ SF NNN
- Estimated Operating Expenses: \$3.80/SF (taxes, insurance, CAM)
- Plain Township Zoning: Local Business