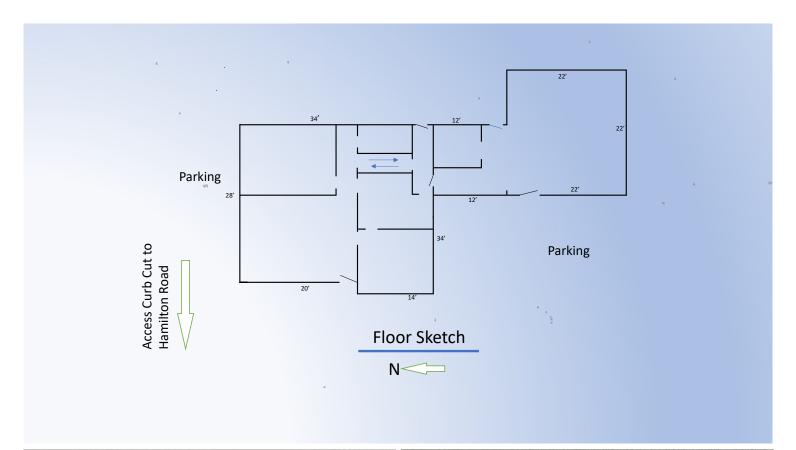

### **Property Highlights**

- 600 2,400 SF office/retail available
  - 1,800 SF with break room and restrooms
  - 600 SF with vaulted ceiling and private restroom
- Each unit has a separate entrance
- +/- 1.76 acres
- Highly visible location with direct access to Hamilton Road
- Signage available
- Rental Rate: \$15.00/ SF NNN
- Estimated Operating Expenses: \$3.80/SF (taxes, insurance, CAM)
- Plain Township Zoning: Local Business