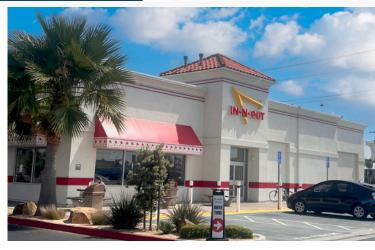

#### **DESCRIPTION**

- Highly visible center anchored by Rodeo 39 Public Market (a highly curated food hall showcasing eclectic bars & eateries)
- Extremely dense population within a 3-mile radius (over 256k) with high average household incomes (over \$121k)
- Located at the signalized corner of Beach Blvd & Garden Grove Blvd with high traffic counts (combined over 97k per day)
- Strong co-tenancy to include Planet Fitness, Chase Bank, In N Out, Raising Cane's, Panda Express, Club Pilates, and more!
- Convenient access to CA 22 fwy (over 188k cpd)
- Premier retail endcap available fronting Beach Blvd (over 70k cpd)