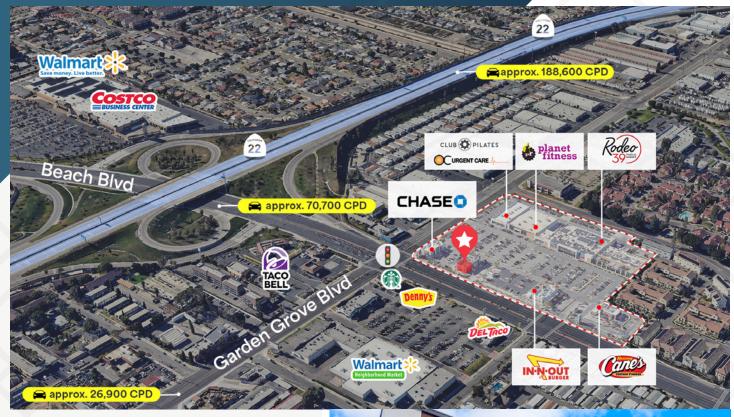

#### **DESCRIPTION**

- Highly visible center anchored by Rodeo 39 Public Market (a highly curated food hall showcasing eclectic bars & eateries)
- Extremely dense population within a 3-mile radius (over 256k) with high average household incomes (over \$121k)
- Located at the signalized corner of Beach Blvd & Garden Grove Blvd with high traffic counts (combined over 97k per day)
- Strong co-tenancy to include Planet Fitness, Chase Bank, In N Out, Raising Cane's, Panda Express, Club Pilates, and more!
- Convenient access to CA 22 fwy (over 188k cpd)
- Premier retail endcap available fronting Beach Blvd (over 70k cpd)

### Site

12979 Beach Blvd

Garden Grove, CA 92841