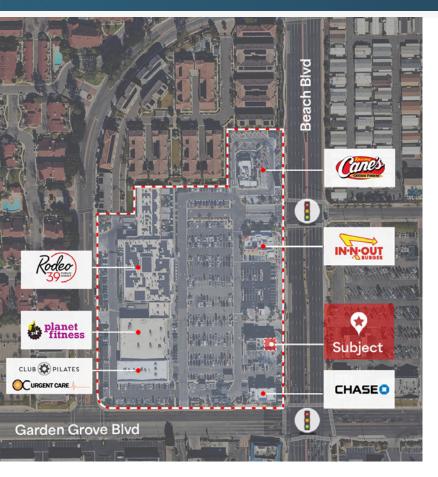

#### **DESCRIPTION**

- Highly visible center anchored by Rodeo 39 Public Market (a highly curated food hall showcasing eclectic bars & eateries)
- Extremely dense population within a 3-mile radius (over 256k) with high average household incomes (over \$121k)
- Located at the signalized corner of Beach Blvd & Garden Grove Blvd with high traffic counts (combined over 97k per day)
- Strong co-tenancy to include Planet Fitness, Chase Bank, In N Out, Raising Cane's, Panda Express, Club Pilates, and more!
- Convenient access to CA 22 fwy (over 188k cpd)
- Premier retail endcap available fronting Beach Blvd (over 70k cpd)

### Site

12979 Beach Blvd

Garden Grove, CA 92841