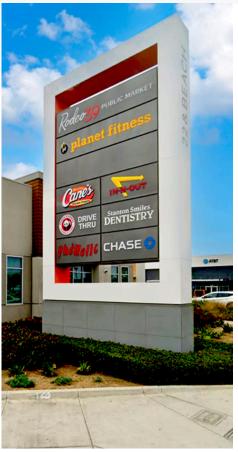

#### **DESCRIPTION**

- Highly visible center anchored by Rodeo 39 Public Market (a highly curated food hall showcasing eclectic bars & eateries)
- Extremely dense population within a 3-mile radius (over 256k) with high average household incomes (over \$121k)
- Located at the signalized corner of Beach Blvd & Garden Grove Blvd with high traffic counts (combined over 97k per day)
- Strong co-tenancy to include Planet Fitness, Chase Bank, In N Out, Raising Cane's, Panda Express, Club Pilates, and more!
- Convenient access to CA 22 fwy (over 188k cpd)
- Premier retail endcap available fronting Beach Blvd (over 70k cpd)