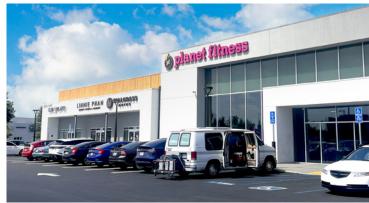

#### **DESCRIPTION**

- Highly visible center anchored by Rodeo 39 Public Market (a highly curated food hall showcasing eclectic bars & eateries)
- Extremely dense population within a 3-mile radius (over 256k) with high average household incomes (over \$121k)
- Located at the signalized corner of Beach Blvd & Garden Grove Blvd with high traffic counts (combined over 97k per day)
- Strong co-tenancy to include Planet Fitness, Chase Bank, In N Out, Raising Cane's, Panda Express, Club Pilates, and more!
- Convenient access to CA 22 fwy (over 188k cpd)
- Premier retail endcap available fronting Beach Blvd (over 70k cpd)