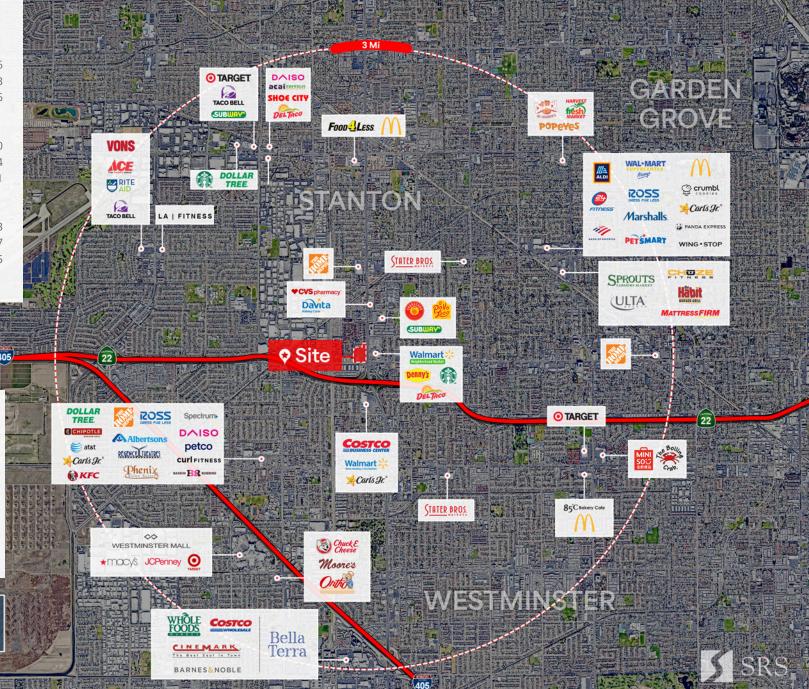

#### **DESCRIPTION**

- Highly visible center anchored by Rodeo 39 Public Market (a highly curated food hall showcasing eclectic bars & eateries)
- Extremely dense population within a 3-mile radius (over 256k) with high average household incomes (over \$121k)
- Located at the signalized corner of Beach Blvd & Garden Grove Blvd with high traffic counts (combined over 97k per day)
- Strong co-tenancy to include Planet Fitness, Chase Bank, In N Out, Raising Cane's, Panda Express, Club Pilates, and more!
- Convenient access to CA 22 fwy (over 188k cpd)
- Premier retail endcap available fronting Beach Blvd (over 70k cpd)

### Site

12979 Beach Blvd

Garden Grove, CA 92841