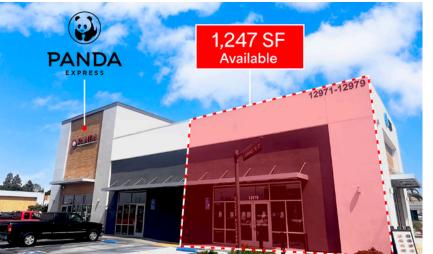

#### **RETAIL OPPORTUNITY**

1,247 SF
Pad Endcap Available

#### **DESCRIPTION**

- Highly visible center anchored by Rodeo 39 Public Market (a highly curated food hall showcasing eclectic bars & eateries)
- Extremely dense population within a 3-mile radius (over 256k) with high average household incomes (over \$121k)
- Located at the signalized corner of Beach Blvd & Garden Grove Blvd with high traffic counts (combined over 97k per day)
- Strong co-tenancy to include Planet Fitness, Chase Bank, In N Out, Raising Cane's, Panda Express, Club Pilates, and more!
- Convenient access to CA 22 fwy (over 188k cpd)
- Premier retail endcap available fronting Beach Blvd (over 70k cpd)