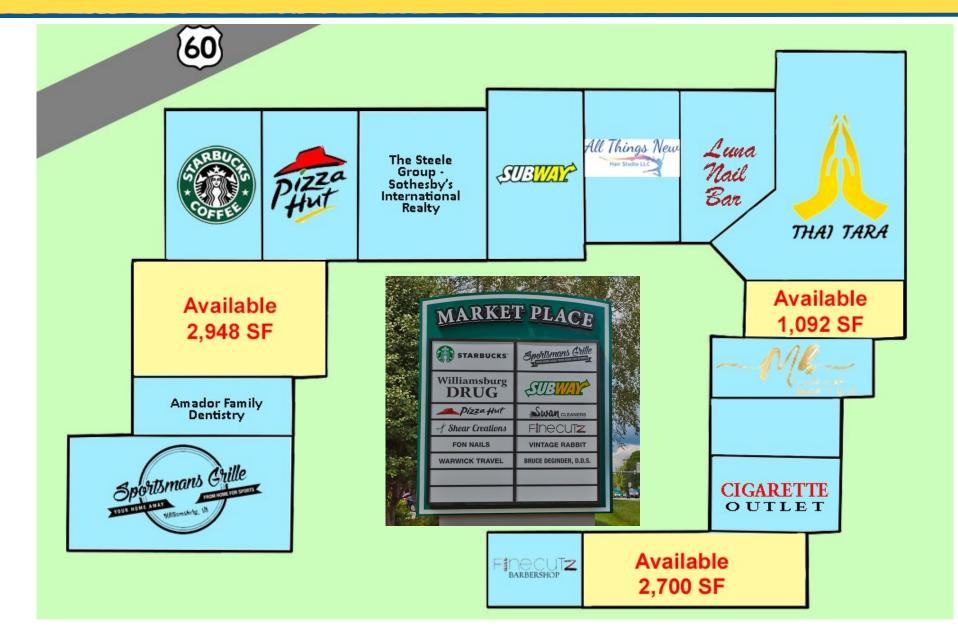

# Join Starbucks, Pizza Hut, Subway and others in this upscale and attractive shopping center!

- Great location surrounded by residential properties, vacation homes & multi-family. 1/4 mile from the affluent and luxurious Kingsmill development & resort.
- Convenient to VA-199, VA-143, US-60 and I-64.

### **AVAILABLE SPACES**

| Suite 116: 1,092      | SF \$16/ psf NNN |
|-----------------------|------------------|
| Suites 147/148: 2,948 | SF \$25/ psf NNN |

| Average Income:          | \$130,344 | \$132,825 | \$120,303 |
|--------------------------|-----------|-----------|-----------|
| <b>Total Population:</b> | 3,497     | 18,265    | 40,022    |
| Total Households:        | 1,539     | 7,329     | 14,838    |
| DEMOGRAPHICS             | 1 mile    | 3 miles   | 5 miles   |