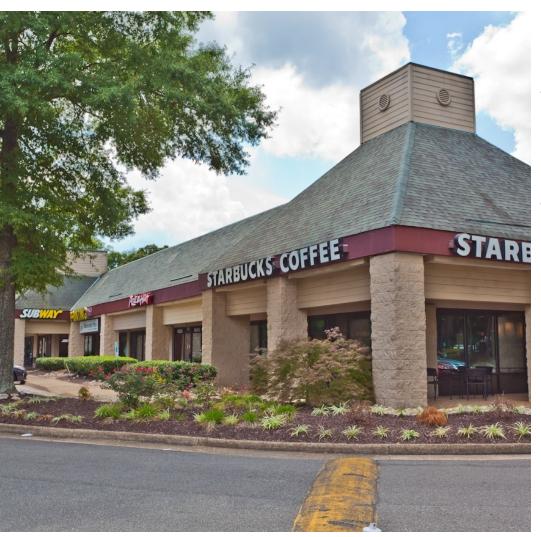

## **Space For Lease in Marketplace at Kingsmill**

240 McLaws Circle, Williamsburg 23185

# Join Starbucks, Pizza Hut, Subway and others in this upscale and attractive shopping center!

- Great location surrounded by residential properties, vacation homes & multi-family. 1/4 mile from the affluent and luxurious Kingsmill development & resort.
- Convenient to VA-199, VA-143, US-60 and I-64.