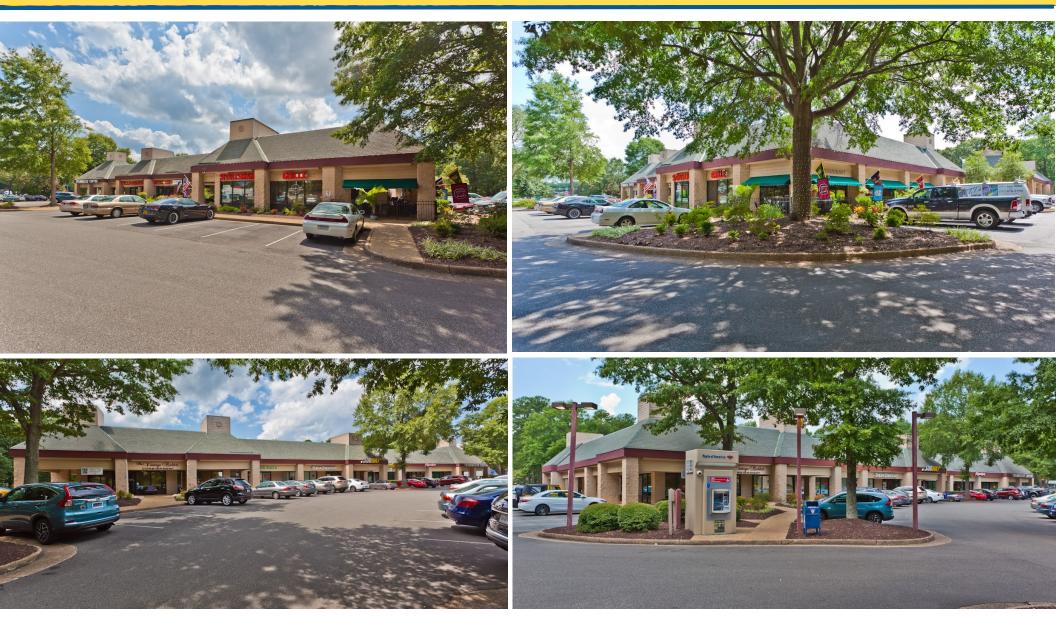

## **Space For Lease in Marketplace at Kingsmill**

240 McLaws Circle, Williamsburg 23185

# Join Starbucks, Pizza Hut, Subway and others in this upscale and attractive shopping center!

- Great location surrounded by residential properties, vacation homes & multi-family. 1/4 mile from the affluent and luxurious Kingsmill development & resort.
- Convenient to VA-199, VA-143, US-60 and I-64.