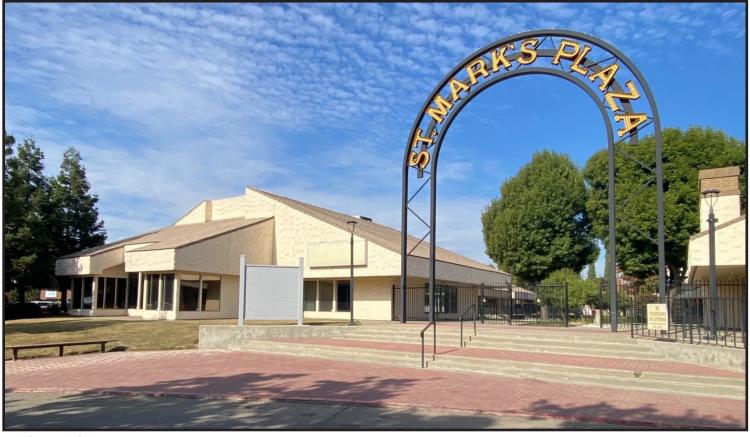

1503 ST. MARK'S PLAZA, SUITE A, STOCKTON, CA

#### **FEATURES:**

- Attractive well-maintained single-story garden complex.
- Central court yard area with beautiful garden setting and seating.
- High parking ratio with 2 driveways for access
- Close proximity to retail services with easy freeway access
- Signage availability on March Lane
- Zoned CG (Commercial, General- City of Stockton)
- Under new ownership as of 2021 with several upgrades to the property and enhanced security
- Bonus 3,000± SF second story storage mezzanine with both stairs and conveyor for access
- Exterior loading dock for shipping/receiving