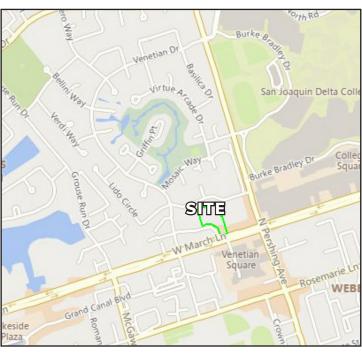

1503 ST. MARK'S PLAZA, SUITE A, STOCKTON, CA

#### **FEATURES:**

- Attractive well-maintained single-story garden complex.
- Central court yard area with beautiful garden setting and seating.
- High parking ratio with 2 driveways for access
- Close proximity to retail services with easy freeway access
- Signage availability on March Lane
- Zoned CG (Commercial, General- City of Stockton)
- Under new ownership as of 2021 with several upgrades to the property and enhanced security
- Bonus 3,000± SF second story storage mezzanine with both stairs and conveyor for access
- Exterior loading dock for shipping/receiving