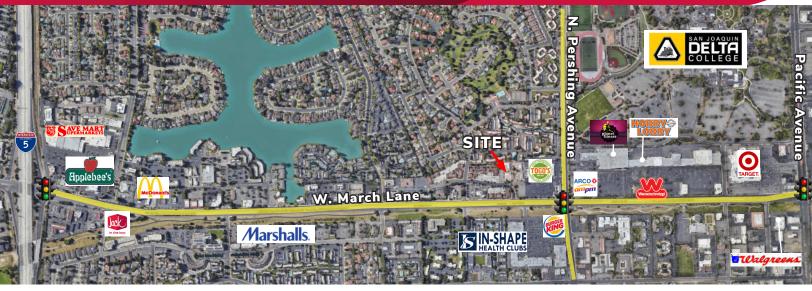

1503 ST. MARK'S PLAZA, SUITE A, STOCKTON, CA

#### **FEATURES:**

- Attractive well-maintained single-story garden complex.
- Central court yard area with beautiful garden setting and seating.
- High parking ratio with 2 driveways for access
- Close proximity to retail services with easy freeway access
- Signage availability on March Lane
- Zoned CG (Commercial, General- City of Stockton)
- Under new ownership as of 2021 with several upgrades to the property and enhanced security
- Bonus 3,000± SF second story storage mezzanine with both stairs and conveyor for access
- Exterior loading dock for shipping/receiving

#### **DEMOGRAPHICS:**

 1 mile
 3 miles
 5 miles

 Population:
 18,744
 166,337
 310,550

 Income:
 \$85,331
 \$92,251
 \$88,372

**TRAFFIC COUNT:** 

March Lane: 25,275 Cars ADT Pershing Avenue: 40,200 Cars ADT