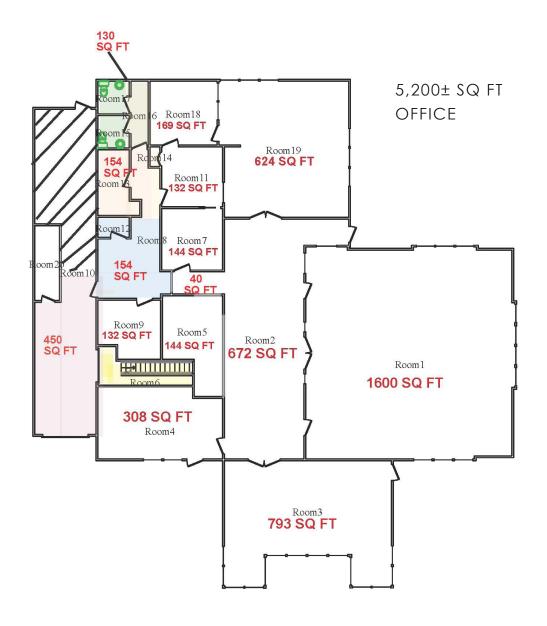

LEASE RATE: \$1.50 PSF, GROSS

CONTACT: Jim Martin, SIOR

BRE # 01214270 jmartin@lee-associates.com D 209.983.4088

1503 ST. MARK'S PLAZA, SUITE A, STOCKTON, CA

1503 ST. MARK'S PLAZA, SUITE A, STOCKTON, CA

\*Not To Scale All dimensions approximate