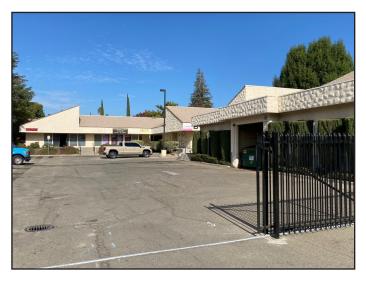

1503 ST. MARK'S PLAZA, SUITE A, STOCKTON, CA

#### **FEATURES:**

- Attractive well-maintained single-story garden complex.
- Central court yard area with beautiful garden setting and seating.
- High parking ratio with 2 driveways for access
- Close proximity to retail services with easy freeway access
- Signage availability on March Lane
- Zoned CG (Commercial, General- City of Stockton)
- Under new ownership as of 2021 with several upgrades to the property and enhanced security
- Bonus 3,000± SF second story storage mezzanine with both stairs and conveyor for access
- Exterior loading dock for shipping/receiving