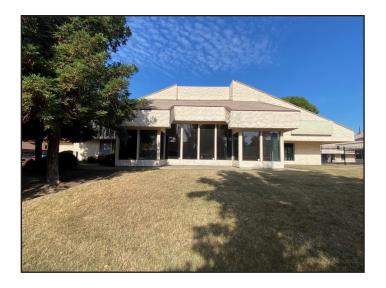

1503 ST. MARK'S PLAZA, SUITE A, STOCKTON, CA

#### **FEATURES:**

- Attractive well-maintained single-story garden complex.
- Central court yard area with beautiful garden setting and seating.
- High parking ratio with 2 driveways for access
- Close proximity to retail services with easy freeway access
- Signage availability on March Lane
- Zoned CG (Commercial, General- City of Stockton)
- Under new ownership as of 2021 with several upgrades to the property and enhanced security
- Bonus 3,000± SF second story storage mezzanine with both stairs and conveyor for access
- Exterior loading dock for shipping/receiving