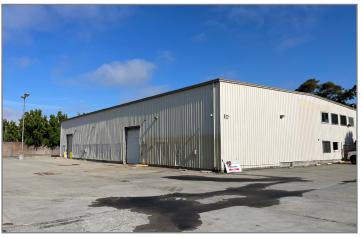

### LISTING DATA:

- 16,000± SF Freestanding Warehouse
- 900± SF Office Area
- Additional 900± SF Mezzanine Area
- 20' Interior Clear Height
- 2 Docks Doors & 3 Drive In Doors
- Fully Sprinklered
- Heavy Power (800 Amps @ 480 Volts, Please Confirm)
- Concrete Yard Area
- Metal Building