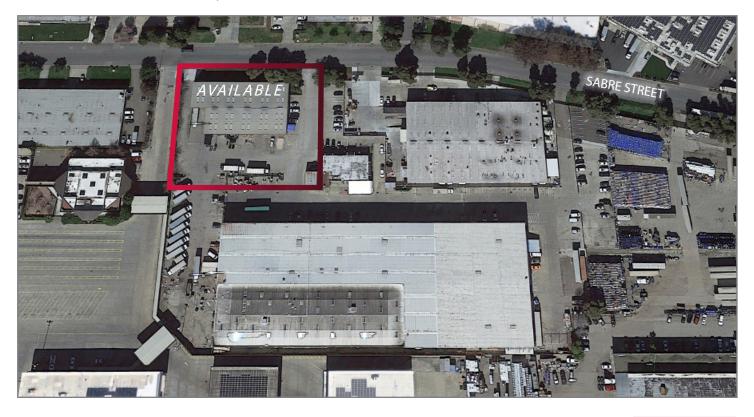

## AVAILABLE FOR LEASE

1752 SABRE STREET | HAYWARD, CA

### LISTING DATA:

- 16,000± SF Freestanding Warehouse
- 900± SF Office Area
- Additional 900± SF Mezzanine Area
- 20' Interior Clear Height
- 2 Docks Doors & 3 Drive In Doors
- Fully Sprinklered
- Heavy Power (800 Amps @ 480 Volts, Please Confirm)
- Concrete Yard Area
- Metal Building