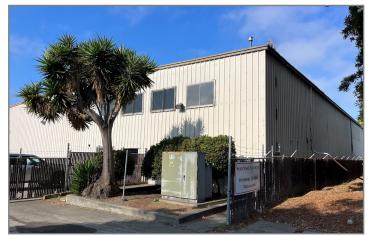

### LISTING DATA:

- 16,000± SF Freestanding Warehouse
- 900± SF Office Area
- Additional 900± SF Mezzanine Area
- 20' Interior Clear Height
- 2 Docks Doors & 3 Drive In Doors
- Fully Sprinklered
- Heavy Power (800 Amps @ 480 Volts, Please Confirm)
- Concrete Yard Area
- Metal Building