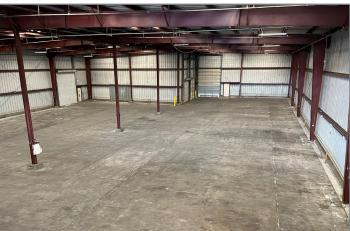

### LISTING DATA:

- 16,000± SF Freestanding Warehouse
- 900± SF Office Area
- Additional 900± SF Mezzanine Area
- 20' Interior Clear Height
- 2 Docks Doors & 3 Drive In Doors
- Fully Sprinklered
- Heavy Power (800 Amps @ 480 Volts, Please Confirm)
- Concrete Yard Area
- Metal Building