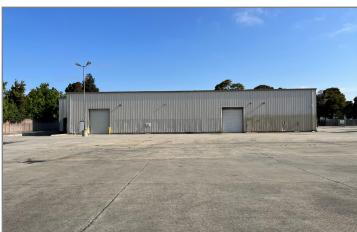

## AVAILABLE FOR LEASE

1752 SABRE STREET | HAYWARD, CA

### LISTING DATA:

- 16,000± SF Freestanding Warehouse
- 900± SF Office Area
- Additional 900± SF Mezzanine Area
- 20' Interior Clear Height
- 2 Docks Doors & 3 Drive In Doors
- Fully Sprinklered
- Heavy Power (800 Amps @ 480 Volts, Please Confirm)
- Concrete Yard Area
- Metal Building