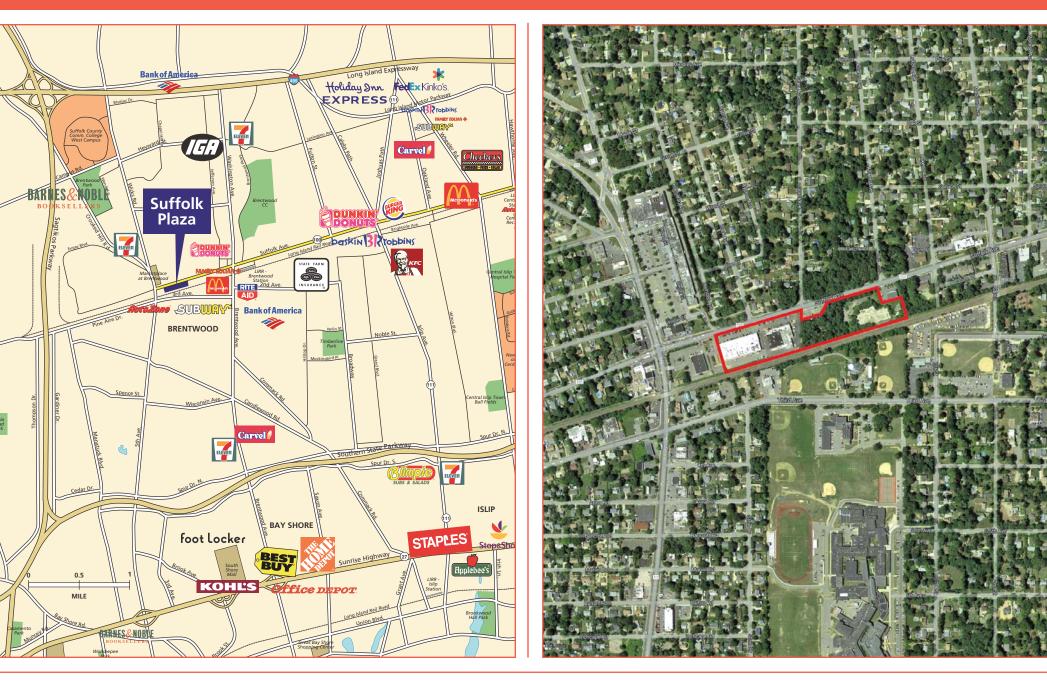

Yes - Ample

Retail, Office or Medical

Blink Fitness, Auto Zone, Papa John's, Beauty Salon, Verizon, T-Mobile, Dollar Tree, Delicatessen

Pathmark, Payless Shoe Source, Radio Shack, Family Dollar, Dunkin Donuts, Gamestop, Autobarn, Burger King, Chase Bank, White Castle and more.

## SUFFOLK PLAZA & LIBERTY PLAZA 448-472, 480, 500-550 Suffolk Avenue, Brentwood, Long Island

No warranties or representation, expressed or implied is made as to the accuracy of the information contained herein and is subject to change without notice. All photography and renderings used herein are for artistic purposes only.