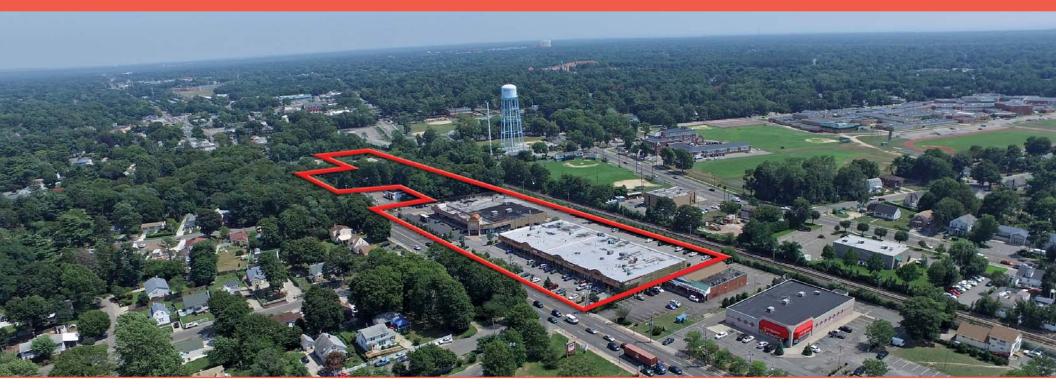

# SUFFOLK PLAZA & LIBERTY PLAZA

#### Retail for Lease

448-472, 480, 500-550 Suffolk Ave, Brentwood, Long Island Excellent Retail Opportunity • Brokers Protected

| Site Address:         | Building 1:<br>448-472 Suffolk Ave,<br>Brentwood, NY 11717<br>Building 2:<br>(Auto Zone) 480 Suffolk Ave,<br>Brentwood, NY 11717<br>Building 3:<br>500-550 Suffolk Ave,<br>Brentwood, NY 11717 |
|-----------------------|------------------------------------------------------------------------------------------------------------------------------------------------------------------------------------------------|
| Shopping Center Size: | Building 1:<br>35,000 square feet<br>10,600 Square Feet Available<br>Building 2:<br>Fully Leased<br>Building 3:<br>24,300 Square Feet Available<br>Proposed Pad                                |
| Divisible to:         | Build to Suit                                                                                                                                                                                  |
| Frontage:             | Build to Suit                                                                                                                                                                                  |