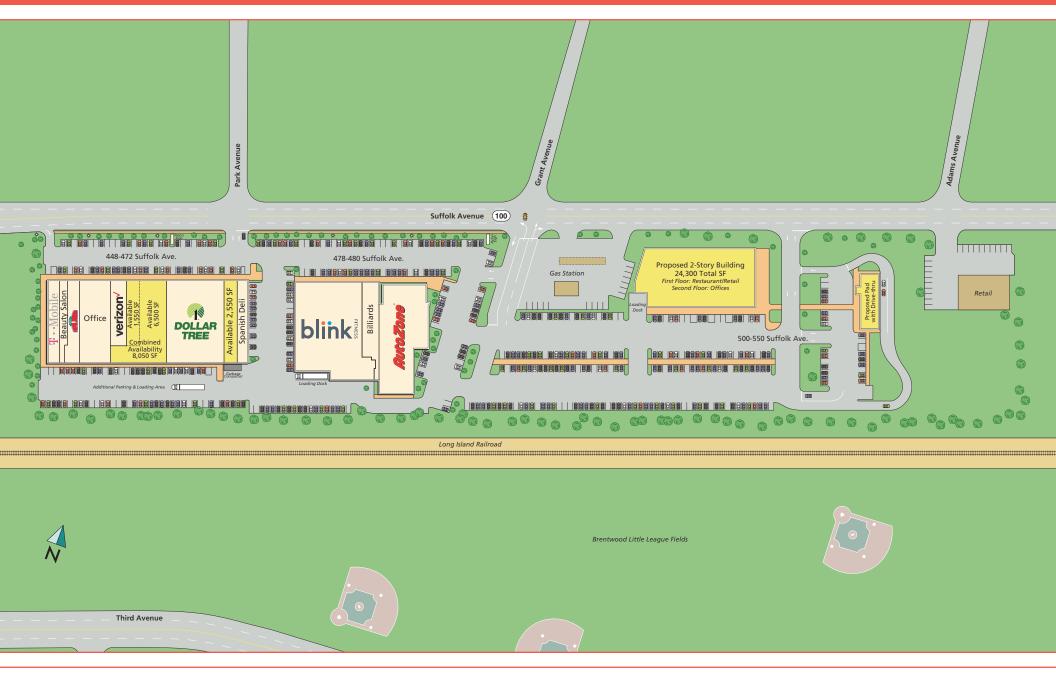

#### Retail for Lease

448-472, 480, 500-550 Suffolk Ave, Brentwood, Long Island Excellent Retail Opportunity • Brokers Protected

| Site Address:         | Building 1:<br>448-472 Suffolk Ave,<br>Brentwood, NY 11717<br>Building 2:<br>(Auto Zone) 480 Suffolk Ave,<br>Brentwood, NY 11717<br>Building 3:<br>500-550 Suffolk Ave,<br>Brentwood, NY 11717 |
|-----------------------|------------------------------------------------------------------------------------------------------------------------------------------------------------------------------------------------|
| Shopping Center Size: | Building 1:<br>35,000 square feet<br>10,600 Square Feet Available<br>Building 2:<br>Fully Leased<br>Building 3:<br>24,300 Square Feet Available<br>Proposed Pad                                |
| Divisible to:         | Build to Suit                                                                                                                                                                                  |
| Frontage:             | Build to Suit                                                                                                                                                                                  |

Yes - Ample

Retail, Office or Medical

Blink Fitness, Auto Zone, Papa John's, Beauty Salon, Verizon, T-Mobile, Dollar Tree, Delicatessen

Pathmark, Payless Shoe Source, Radio Shack, Family Dollar, Dunkin Donuts, Gamestop, Autobarn, Burger King, Chase Bank, White Castle and more.

#### 448-472, 480, 500-550 Suffolk Avenue, Brentwood, Long Island

No warranties or representation, expressed or implied is made as to the accuracy of the information contained herein and is subject to change without notice. All photography and renderings used herein are for artistic purposes only.