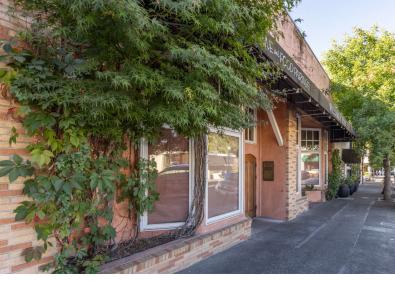

## Downtown Healdsburg Tasting Room

132 Matheson Street, Healdsburg, CA 95448

## **Property Description**

First time available in over two decades! Exceptional opportunity for a wine tasting room in the heart of Downtown Healdsburg! This contemporary property offers a prime location with high visibility and easy access in a vibrant Downtown setting. The 3,036 square foot building is currently set up as a tasting room with a glass-lined storefront and brick facade along popular Matheson Street. The well-designed interior features an open layout, abundant natural light, and versatile space suitable for various business needs along with a small rear patio. Currently holds the coveted wine tasting permit for this block face but could also be a restaurant, retail, or office in this incredible location just steps from the Plaza!