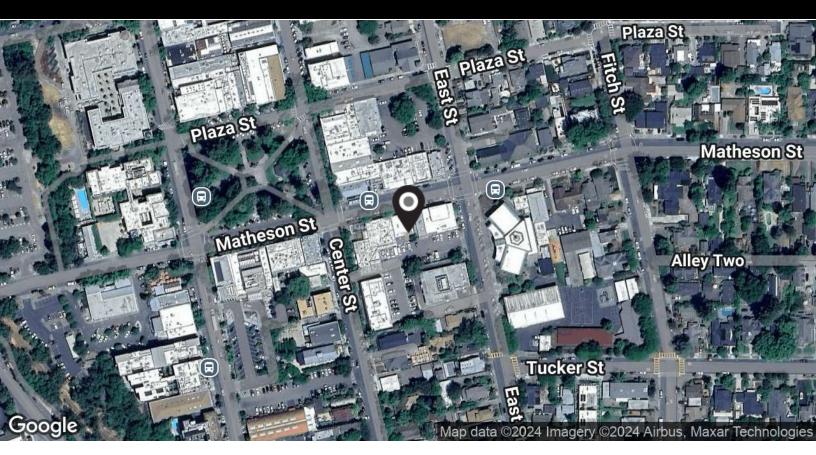

heson Street. The well-designed interior features an open layout, abundant natural light, and versatile space suitable for various business needs along with a small rear patio. Currently holds the coveted wine tasting permit for this block face but could also be a restaurant, retail, or office in this incredible location just steps from the Plaza!

## **Offering Summary**

| Lease Rate:     | \$4.00 / SF / Month |
|-----------------|---------------------|
| Lease Type:     | NNN                 |
| Building Size:  | 3,036 SF            |
| Lot Size:       | 0.072 Acres         |
| APN:            | 002-241-031         |
| Year Built:     | 1907                |
| Year Remodeled: | 1990 +/-            |



Todd Schapmire
CalDRE #01414195
707.570.9855
todd@wrealestate.net























Todd Schapmire
CalDRE #01414195
707.570.9855
todd@wrealestate.net



| Population           | 1 Mile | 3 Miles | 5 Miles |
|----------------------|--------|---------|---------|
| Total Population     | 5,626  | 12,974  | 20,839  |
| Average Age          | 38.3   | 39.2    | 38.9    |
| Average Age (Male)   | 35.2   | 35.6    | 35.8    |
| Average Age (Female) | 39.9   | 41.1    | 41.0    |

| Households & Income | 1 Mile      | 3 Miles   | 5 Miles   |
|---------------------|-------------|-----------|-----------|
| Total Households    | 2,150       | 5,057     | 8,006     |
| # of Persons per HH | 2.6         | 2.6       | 2.6       |
| Average HH Income   | \$72,944    | \$79,904  | \$85,554  |
| Average House Value | \$1,011,189 | \$732,410 | \$661,422 |

<sup>\*</sup> Demographic dat