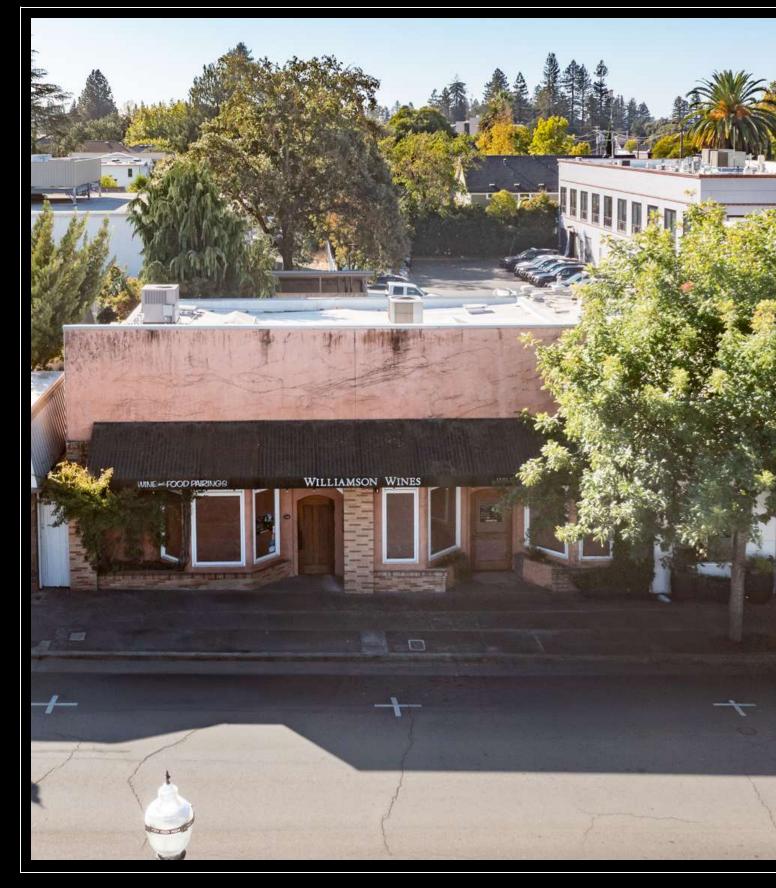

## Downtown Healdsburg Tasting Room

132 Matheson Street, Healdsburg, CA 95448

## **Property Description**

First time available in over two decades! Exceptional opportunity for a wine tasting room in the heart of Downtown Healdsburg! This contemporary property offers a prime location with high visibility and easy access in a vibrant Downtown setting. The 3,036 square foot building is currently set up as a tasting room with a glass-lined storefront and brick facade along popular Matheson Street. The well-designed interior features an open layout, abundant natural light, and versatile space suitable for various business needs along with a small rear patio. Currently holds the coveted wine tasting permit for this block face but could also be a restaurant, retail, or office in this incredible location just steps from the Plaza!

## **Offering Summary**

| Lease Rate:     | \$4.00 / SF / Month |
|-----------------|---------------------|
| Lease Type:     | NNN                 |
| Building Size:  | 3,036 SF            |
| Lot Size:       | 0.072 Acres         |
| APN:            | 002-241-031         |
| Year Built:     | 1907                |
| Year Remodeled: | 1990 +/-            |