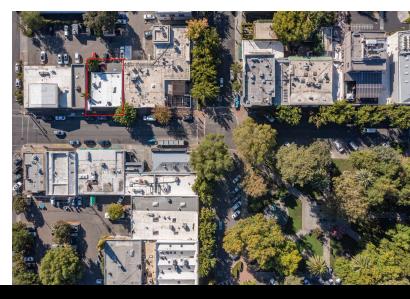

## Downtown Healdsburg Tasting Room

132 Matheson Street, Healdsburg, CA 95448

## **Property Description**

First time available in over two decades! Exceptional opportunity for a wine tasting room in the heart of Downtown Healdsburg! This contemporary property offers a prime location with high visibility and easy access in a vibrant Downtown setting. The 3,036 square foot building is currently set up as a tasting room with a glass-lined storefront and brick facade along popular Matheson Street. The well-designed interior features an open layout, abundant natural light, and versatile space suitable for various business needs along with a small rear patio. Currently holds the coveted wine tasting permit for this block face but could also be a restaurant, retail, or office in this incredible location just steps from the Plaza!

## **Offering Summary**

| Lease Rate:     | \$4.00 / SF / Month |
|-----------------|---------------------|
| Lease Type:     | NNN                 |
| Building Size:  | 3,036 SF            |
| Lot Size:       | 0.072 Acres         |
| APN:            | 002-241-031         |
| Year Built:     | 1907                |
| Year Remodeled: | 1990 +/-            |