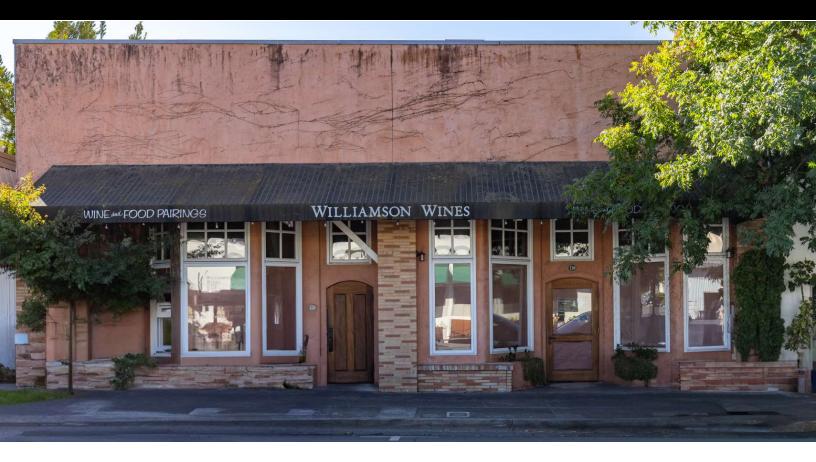

## Downtown Healdsburg Tasting Room

132 Matheson Street, Healdsburg, CA 95448

## **Property Description**

First time available in over two decades! Exceptional opportunity for a wine tasting room in the heart of Downtown Healdsburg! This contemporary property offers a prime location with high visibility and easy access in a vibrant Downtown setting. The 3,036 square foot building is currently set up as a tasting room with a glass-lined storefront and brick facade along popular Matheson Street. The well-designed interior features an open layout, abundant natural light, and versatile space suitable for various business needs along with a small rear patio. Currently holds the coveted wine tasting permit for this block face but could also be a restaurant, retail, or office in this incredible location just steps from the Plaza!