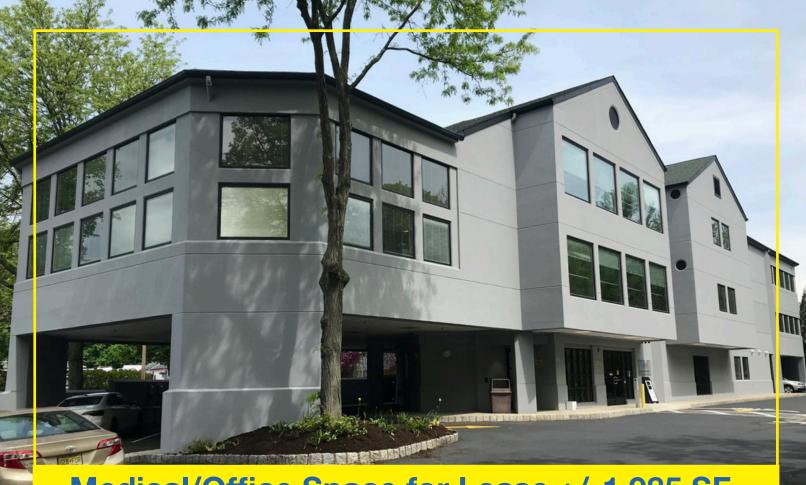

# Medical/Office Space for Lease +/-1,985 SF

# 505 Goffle Road

RIDGEWOOD, NJ 07450

Available Space: +/- 1,985 SF

Lease Rate: Call for pricing

Location: In close proximity to Route 208

Details: • 5 exam rooms, waiting room and reception area

• ontain receive, maining receive and recept

Modern exterior and interior

- · Landscaping shields building from street traffic and provides a peaceful setting
- · Ample parking
- · New handicap access restroom
- · Easy patient access to entrance and elevator