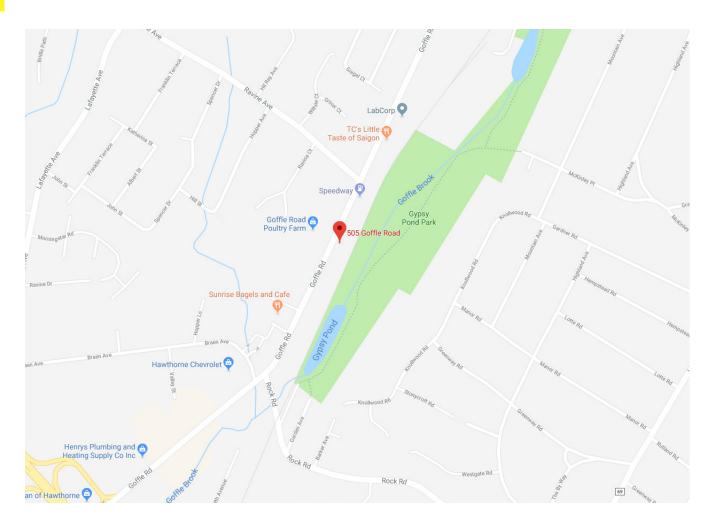

# Medical/Office Space for Lease +/-1,985 SF

# 505 Goffle Road

RIDGEWOOD, NJ 07450

Available Space: +/- 1,985 SF

Lease Rate: Call for pricing

Location: In close proximity to Route 208

Details: • 5 exam rooms, waiting room and reception area

• ontain receive, maining receive and recept

Modern exterior and interior

- · Landscaping shields building from street traffic and provides a peaceful setting
- · Ample parking
- · New handicap access restroom
- · Easy patient access to entrance and elevator

#### Scott Maynard

Senior Vice President 973-477-7116 cell smaynard@weichertcommercial.com

#### Cynthia La Terra

Vice President
201-693-1211 cell
claterra@weichertcommercial.com

**Exclusive Broker** 



## 505 Goffle Road

#### **Photos**











## 505 Goffle Road

#### Location





## 505 Goffle Road

## **Key Facts**