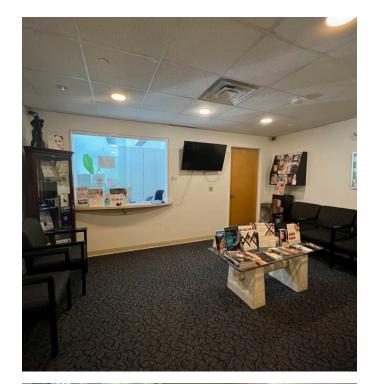

# 505 Goffle Road

RIDGEWOOD, NJ 07450

Available Space: +/- 1,985 SF

Lease Rate: Call for pricing

Location: In close proximity to Route 208

Details: • 5 exam rooms, waiting room and reception area

• ontain receive, maining receive and recept

Modern exterior and interior

- · Landscaping shields building from street traffic and provides a peaceful setting
- · Ample parking
- · New handicap access restroom
- · Easy patient access to entrance and elevator

#### **Photos**