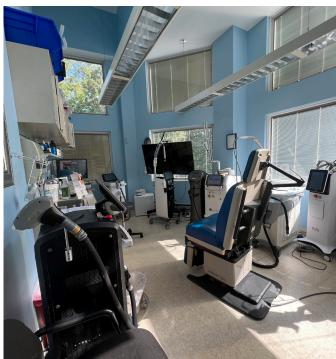

# 505 Goffle Road

RIDGEWOOD, NJ 07450

Available Space: +/- 1,985 SF

Lease Rate: Call for pricing

Location: In close proximity to Route 208

Details: • 5 exam rooms, waiting room and reception area

• ontain receive, maining receive and recept

Modern exterior and interior

- · Landscaping shields building from street traffic and provides a peaceful setting
- · Ample parking
- · New handicap access restroom
- · Easy patient access to entrance and elevator

#### **Photos**