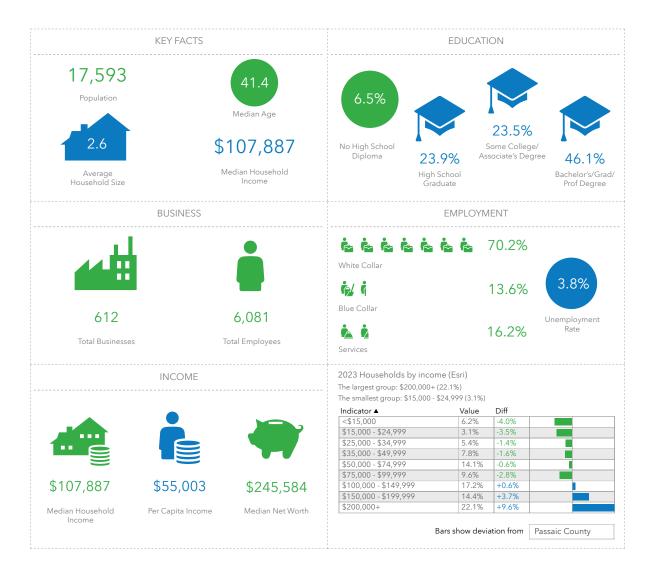

SF

# 505 Goffle Road

RIDGEWOOD, NJ 07450

Available Space: +/- 1,985 SF

Lease Rate: Call for pricing

Location: In close proximity to Route 208

Details: • 5 exam rooms, waiting room and reception area

• ontain receive, maining receive and recept

Modern exterior and interior

- · Landscaping shields building from street traffic and provides a peaceful setting
- · Ample parking
- · New handicap access restroom
- · Easy patient access to entrance and elevator

#### Scott Maynard

Senior Vice President 973-477-7116 cell smaynard@weichertcommercial.com

#### Cynthia La Terra

Vice President
201-693-1211 cell
claterra@weichertcommercial.com

**Exclusive Broker** 



## 505 Goffle Road

#### **Photos**











## 505 Goffle Road

#### Location





## 505 Goffle Road

## **Key Facts**