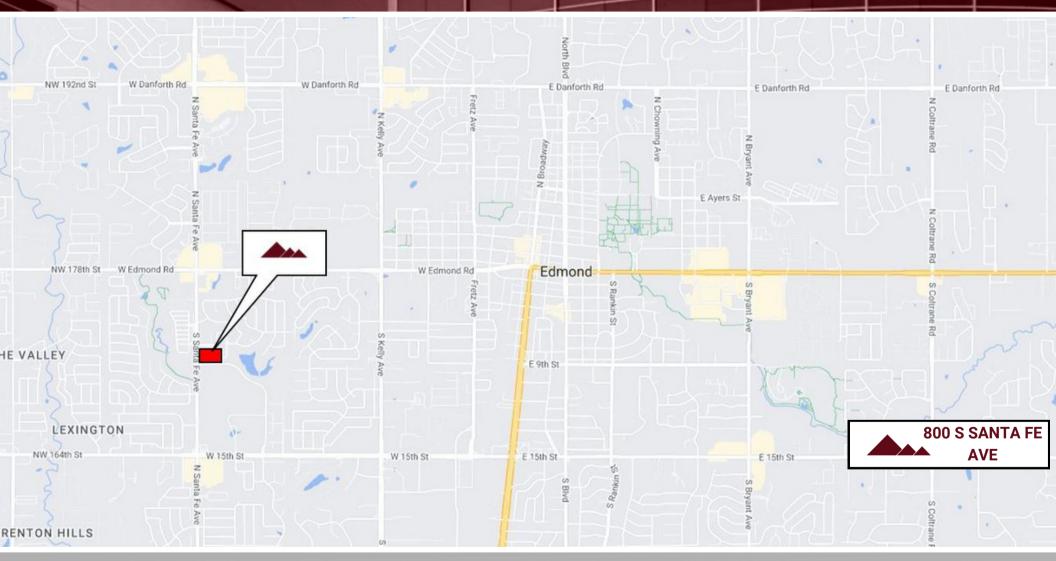

# LOCATION

EDMOND, OK

BROCK LYTTON
405.250.9596
Brock@moriahgroup.net

## **LOCATION OVERVIEW**

Located north of the intersection of 15th & S. Santa Fe Ave. in Central Edmond. Approx. 45,000+ vehicles per day. High visibility, Ready to be developed.