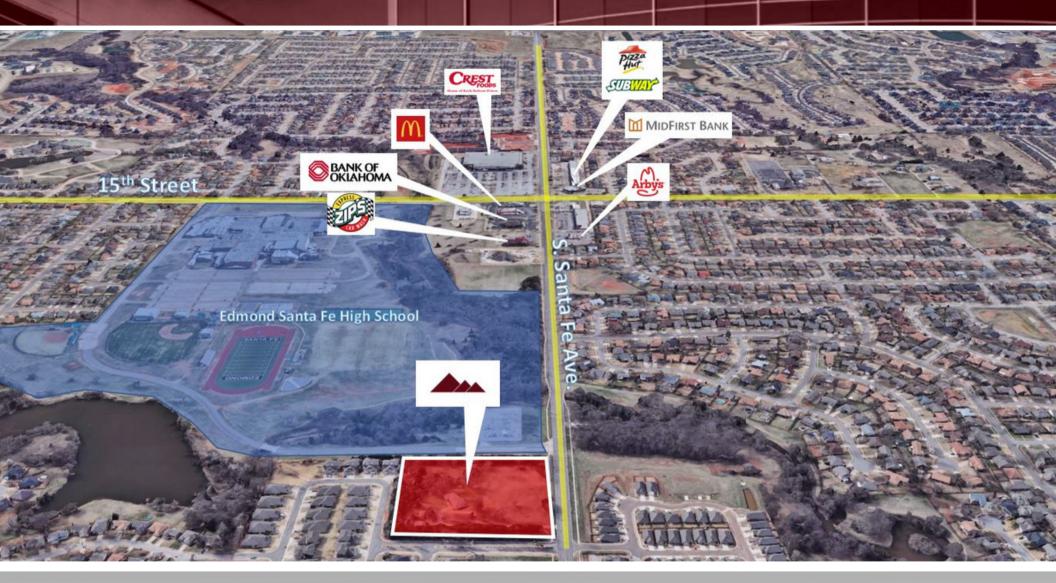

# SITE MAP

## **LOCATION OVERVIEW**

Located north of the intersection of 15th & S. Santa Fe Ave. in Central Edmond. Approx. 45,000+ vehicles per day. High visibility, Ready to be developed.