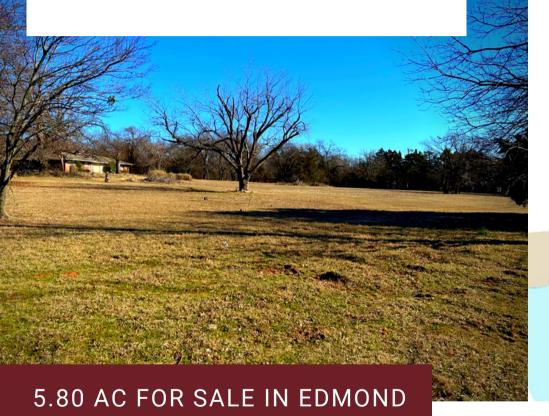

# FOR SALE

800 S SANTA FE AVE EDMOND, OK 73003

MORIAH BROKERAGE SERVICES, LLC
P: 405.250.9596 | 13431 Broadway Ext. Suite 115 OKC, OK 73114

PRICE: \$1,199,999

| PRICE:               | \$1,199,999                                                                                           |
|----------------------|-------------------------------------------------------------------------------------------------------|
| PER SF:              | \$4.75/SF                                                                                             |
| SIZE:                | 5.8 AC (252,648 SF)                                                                                   |
| LAND TYPE:           | RAW   LEVEL                                                                                           |
| PROPERTY HIGHLIGHTS: | Santa Fe Frontage,<br>High Visibility (45,000<br>VPD), Opportunity to<br>develop<br>PSF: Under \$5.00 |
| ZONING:              | D-3                                                                                                   |

### PROPERTY OVERVIEW

Located in Central Edmond this site is a great opportunity for a developer to get in at a low price point for a high traffic location.