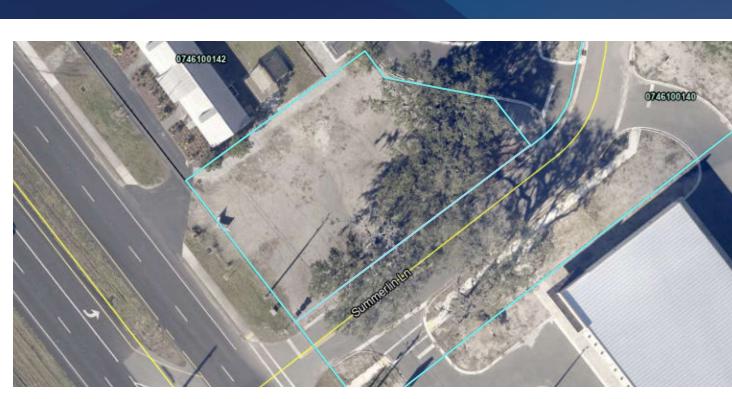

### **16 SUMMERLIN LANE** St. Augustine, FL 32095

SALE

### **PROPERTY DESCRIPTION**

This Turn Key Pad Site offers prime US-1 frontage and is ready to support a single-story building of up to 5,200 square feet. The site benefits from ample shared parking, ensuring convenience for visitors and staff. Additionally, it features a shared master retention system and a lift station that serves the parcel, providing efficient water management and infrastructure support. This setup makes the site highly desirable for development.

#### **PROPERTY HIGHLIGHTS**

- Seller Financing Available!
- 160" of Frontage along Heavily Traveled US-1!
- Turn Key Approved Site Ready for Construction!
- · Available for Build to Suit Sale or Lease!