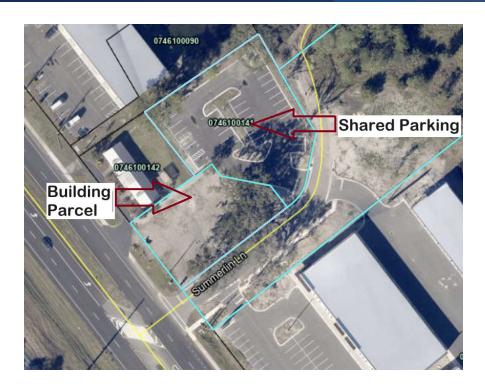

### **PROPERTY DESCRIPTION**

This Turn Key Pad Site offers prime US-1 frontage and is ready to support a single-story building of up to 5,200 square feet. The site benefits from ample shared parking, ensuring convenience for visitors and staff. Additionally, it features a shared master retention system and a lift station that serves the parcel, providing efficient water management and infrastructure support. This setup makes the site highly desirable for development.

#### **PROPERTY HIGHLIGHTS**

- Seller Financing Available!
- 160" of Frontage along Heavily Traveled US-1!
- Turn Key Approved Site Ready for Construction!
- · Available for Build to Suit Sale or Lease!