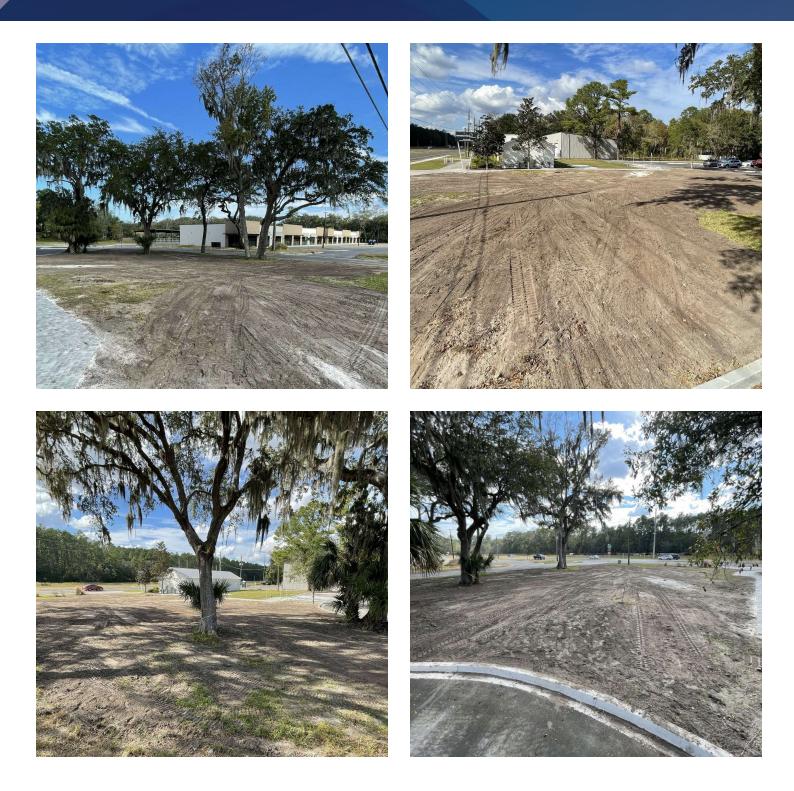

### **PROPERTY DESCRIPTION**

This Turn Key Pad Site offers prime US-1 frontage and is ready to support a single-story building of up to 5,200 square feet. The site benefits from ample shared parking, ensuring convenience for visitors and staff. Additionally, it features a shared master retention system and a lift station that serves the parcel, providing efficient water management and infrastructure support. This setup makes the site highly desirable for development.

#### **PROPERTY HIGHLIGHTS**

- Seller Financing Available!
- 160" of Frontage along Heavily Traveled US-1!
- Turn Key Approved Site Ready for Construction!
- · Available for Build to Suit Sale or Lease!