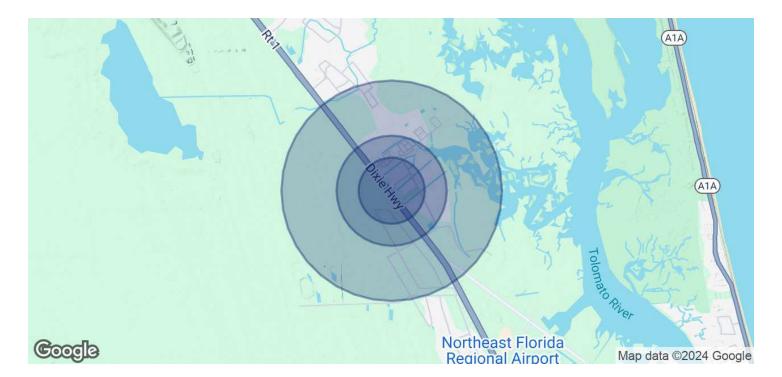

### **OFFERING SUMMARY**

| Sale Price:    | \$649,000  |
|----------------|------------|
| Lot Size:      | 0.83 Acres |
| Building Size: | 5,200 SF   |

| DEMOGRAPHICS      | 0.3 MILES | 0.5 MILES | 1 MILE   |
|-------------------|-----------|-----------|----------|
| Total Households  | 70        | 261       | 408      |
| Total Population  | 154       | 583       | 943      |
| Average HH Income | \$80,615  | \$80,765  | \$75,627 |

## 16 SUMMERLIN LANE St. Augustine, FL 32095

| POPULATION           | 0.3 MILES | 0.5 MILES | 1 MILE   |
|----------------------|-----------|-----------|----------|
| Total Population     | 154       | 583       | 943      |
| Average Age          | 48        | 48        | 46       |
| Average Age (Male)   | 48        | 48        | 46       |
| Average Age (Female) | 48        | 48        | 47       |
| HOUSEHOLDS & INCOME  | 0.3 MILES | 0.5 MILES | 1 MILE   |
| Total Households     | 70        | 261       | 408      |
| # of Persons per HH  | 2.2       | 2.2       | 2.3      |
| Average HH Income    | \$80,615  | \$80,765  | \$75,627 |

\$384,633

Demographics data derived from AlphaMap

Average House Value

 Eric Maimo
 Bob Buckmaster, CCIM

 904 537 6443
 904 827 1717

\$391,336

\$387,012