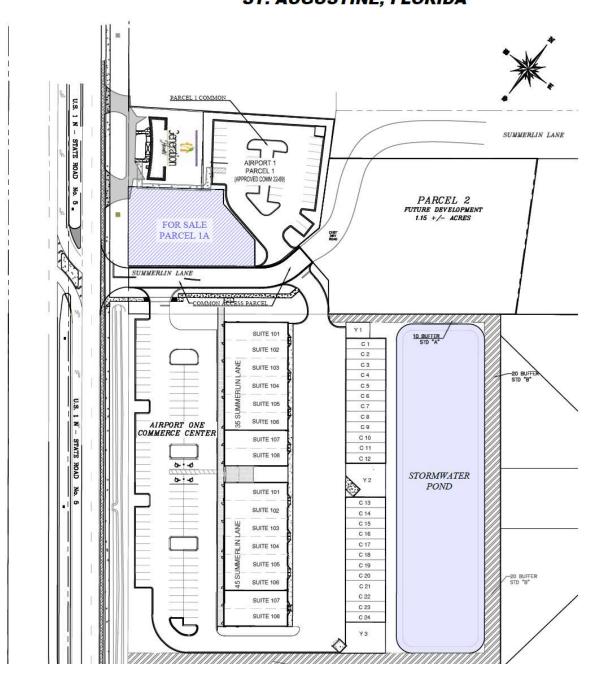

### **16 SUMMERLIN LANE** St. Augustine, FL 32095

SALE

### **PROPERTY DESCRIPTION**

This Turn Key Pad Site offers prime US-1 frontage and is ready to support a single-story building of up to 5,200 square feet. The site benefits from ample shared parking, ensuring convenience for visitors and staff. Additionally, it features a shared master retention system and a lift station that serves the parcel, providing efficient water management and infrastructure support. This setup makes the site highly desirable for development.

#### **PROPERTY HIGHLIGHTS**

- Seller Financing Available!
- 160" of Frontage along Heavily Traveled US-1!
- Turn Key Approved Site Ready for Construction!
- · Available for Build to Suit Sale or Lease!

### **OFFERING SUMMARY**

| Sale Price:    | \$649,000  |
|----------------|------------|
| Lot Size:      | 0.83 Acres |
| Building Size: | 5,200 SF   |

| DEMOGRAPHICS      | 0.3 MILES | 0.5 MILES | 1 MILE   |
|-------------------|-----------|-----------|----------|
| Total Households  | 70        | 261       | 408      |
| Total Population  | 154       | 583       | 943      |
| Average HH Income | \$80,615  | \$80,765  | \$75,627 |

### **AIRPORT ONE** ST. AUGUSTINE, FLORIDA

 Eric Maimo
 Bob Buckmaster, CCIM

 904 537 6443
 904 827 1717