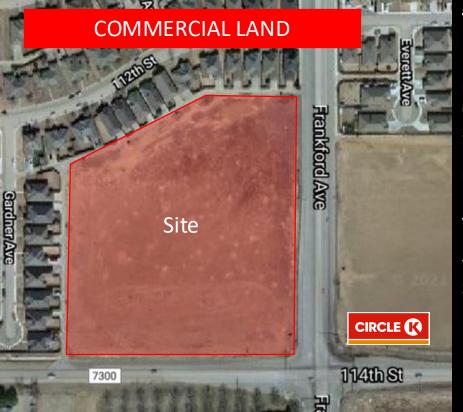

## FOR SALE

Mitley, LLC presents...

8.978 acres on the signalized corner of 114<sup>th</sup> and Frankford (min. 1 acre)
5802 114<sup>th</sup> Street
Lubbock, Texas 79424

Tract is 8.978 acres / 391,082 SF Minimum 1 acre purchase

**Frontage** 666 feet on Frankford 585 feet on 114<sup>th</sup> St.

## 8.978 acres on the signalized corner of 114<sup>th</sup> and Frankford

Located right on the signalized corner of 114<sup>th</sup> and Frankford, this property is surrounded by well-established single-family houses and tons of development – including new multi-family, shopping centers, offices, and shops. This property is located on the "going home" side of the street and is just two-miles from the Milwaukee Corridor, 15-minutes from Texas Tech University, and 15-minutes from Lubbock's medical district including UMC and Covenant. This Property is right in the action and is surrounded by newer-construction SFRs.

## Fountain Hills Single-family residences

Site for sale 806-438-9116 Only \$13.50/foot Circle K purchased 1.7 acres at \$19/foot in February 2023

Future Multi-family

HE HEARING

**Future Commercial** 

Springfield Single-family residences

114<sup>th</sup> Street

Frankford Avenue

3.75 acres sold for \$15.35/foot in October 2023

Hays Estates Single-family residences Future commercial

Shopping Center Stonewood Estates Single-family residences