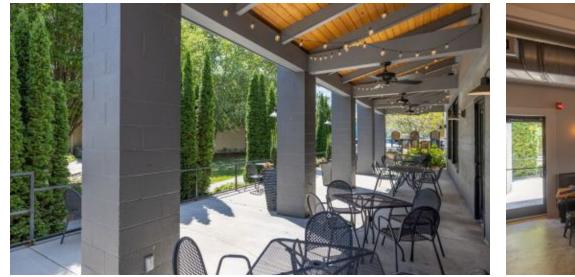

s restaurant space near the entrance doors, a long bar leading to the theatre with enough floor space for 450 concert goers, a mezzanine with additional seating / standing room overlooking the large stage. The back of the property features outdoor patio seating. 7,937 SF heated space and 1,224 SF patio.

#### **PROPERTY HIGHLIGHTS**

- Turn-key restaurant, fully-equipped
- Iconic theatre in hot West Asheville location
- Multi-purpose theatre, restaurant, event venue, and outdoor concert space offering several revenue stream possibilities
- · Very few venues of its kind in the area



scott.raines@deweypa.com

ISIS MAP





#### FLOOR PLAN - MAIN LEVEL





### FLOOR PLAN - UPPER LEVEL





#### RESTAURANT









#### GROUND FLOOR BAR NEXT TO STAGE AREA





#### CONNECTED OUTDOOR SPACE











#### MEZZANINE





Dewey Property Advisors // 1 Page Avenue // Asheville, NC 28801 // 828.548.0090 // deweypa.com

#### UPSTAIRS RESTAURANT AND BAR SPACE





Dewey Property Advisors // 1 Page Avenue // Asheville, NC 28801 // 828.548.0090 // deweypa.com

### KITCHEN













#### KITCHEN AND STORAGE





Dewey Property Advisors // 1 Page Avenue // Asheville, NC 28801 // 828.548.0090 // deweypa.com

### RESTROOMS





#### **DEMOGRAPHICS MAP & REPORT**

| POPULATION                              | 0.25 <b>MILES</b>        | 0.5 MILES                 | 1 MILE                 |
|-----------------------------------------|--------------------------|---------------------------|------------------------|
| Total Population                        | 813                      | 2,715