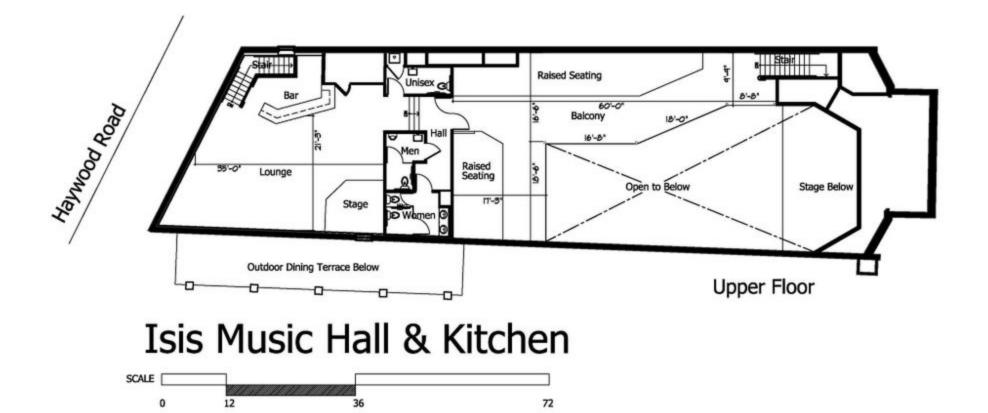

#### **PROPERTY OVERVIEW**

Vibrant theatre located in the heart of West Asheville. The property features restaurant space near the entrance doors, a long bar leading to the theatre with enough floor space for 450 concert goers, a mezzanine with additional seating / standing room overlooking the large stage. The back of the property features outdoor patio seating. 7,937 SF heated space and 1,224 SF patio.

#### **PROPERTY HIGHLIGHTS**

- Turn-key restaurant, fully-equipped
- Iconic theatre in hot West Asheville location
- Multi-purpose theatre, restaurant, event venue, and outdoor concert space offering several revenue stream possibilities
- · Very few venues of its kind in the area



scott.raines@deweypa.com

ISIS MAP





#### FLOOR PLAN - MAIN LEVEL





### FLOOR PLAN - UPPER LEVEL





#### RESTAURANT









#### GROUND FLOOR BAR NEXT TO STAGE AREA





#### CONNECTED OUTDOOR SPACE











#### MEZZANINE





Dewey Property Advisors // 1 Page Avenue // Asheville, NC 28801 // 828.548.0090 // deweypa.com

#### UPSTAIRS RESTAURANT AND BAR SPACE





Dewey Property Advisors // 1 Page Avenue // Asheville, NC 28801 // 828.548.0090 // deweypa.com

### KITCHEN













#### KITCHEN AND STORAGE





Dewey Property Advisors // 1 Page Avenue // Asheville, NC 28801 // 828.548.0090 // deweypa.com

### RESTROOMS





#### **DEMOGRAPHICS MAP & REPORT**

| POPULATION                              | 0.25 <b>MILES</b>        | 0.5 MILES                 | 1 MILE                 |
|-----------------------------------------|--------------------------|---------------------------|-