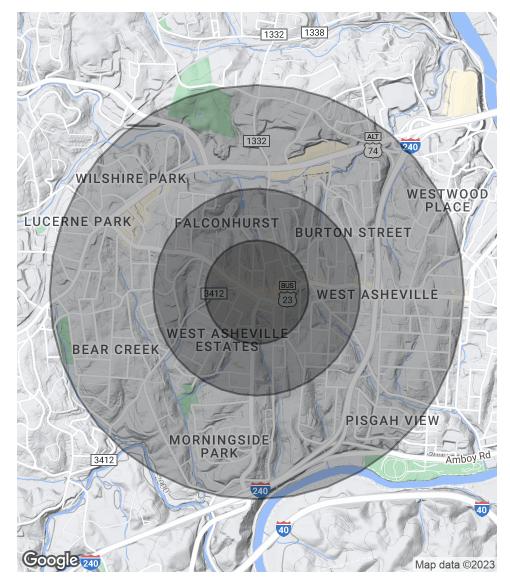

#### **DEMOGRAPHICS MAP & REPORT**

| POPULATION                              | 0.25 <b>MILES</b>        | 0.5 MILES                 | 1 MILE                 |
|-----------------------------------------|--------------------------|---------------------------|------------------------|
| Total Population                        | 813                      | 2,715                     | 9,529                  |
| Average Age                             | 40.3                     | 39.5                      | 37.5                   |
| Average Age (Male)                      | 39.6                     | 38.4                      | 36.0                   |
| Average Age (Female)                    | 40.8                     | 40.2                      | 39.2                   |
|                                         |                          |                           |                        |
|                                         |                          |                           |                        |
| HOUSEHOLDS & INCOME                     | 0.25 MILES               | 0.5 MILES                 | 1 MILE                 |
| HOUSEHOLDS & INCOME<br>Total Households | <b>0.25 MILES</b><br>409 | <b>0.5 MILES</b><br>1,347 | <b>1 MILE</b><br>4,579 |
|                                         |                          |                           |                        |
| Total Households                        | 409                      | 1,347                     | 4,579                  |

\* Demographic data derived from 2020 ACS - US Census