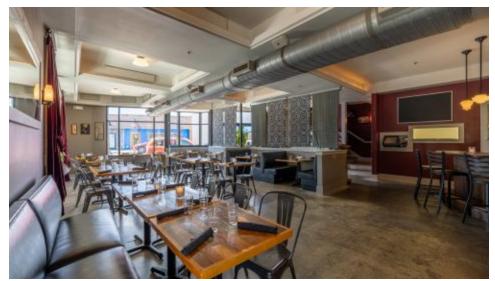

**

Vibrant theatre located in the heart of West Asheville. The property features restaurant space near the entrance doors, a long bar leading to the theatre with enough floor space for 450 concert goers, a mezzanine with additional seating / standing room overlooking the large stage. The back of the property features outdoor patio seating. 7,937 SF heated space and 1,224 SF patio.

#### **PROPERTY HIGHLIGHTS**

- Turn-key restaurant, fully-equipped
- Iconic theatre in hot West Asheville location
- Multi-purpose theatre, restaurant, event venue, and outdoor concert space offering several revenue stream possibilities
- · Very few venues of its kind in the area



scott.raines@deweypa.com

ISIS MAP





#### FLOOR PLAN - MAIN LEVEL





### FLOOR PLAN - UPPER LEVEL





#### RESTAURANT









#### GROUND FLOOR BAR NEXT TO STAGE AREA





#### CONNECTED OUTDOOR SPACE











#### MEZZANINE





Dewey Property Advisors // 1 Page Avenue // Asheville, NC 28801 // 828.548.0090 // deweypa.com

#### UPSTAIRS RESTAURANT AND BAR SPACE





Dewey Property Advisors // 1 Page Avenue // Asheville, NC 28801 // 828.548.0090 // deweypa.com

### KITCHEN













#### KITCHEN AND STORAGE





Dewey Property Advisors // 1 Page Avenue // Asheville, NC 28801 // 828.548.0090 // deweypa.com

### RESTROOMS





#### **DEMOGRAPHICS MAP & REPORT**

| POPULATION                              | 0.25 <b>MILES</b>        | 0.5 MILES                 | 1 MILE                 |
|-----------------------------------------|--------------------------|---------------------------|------------------------|