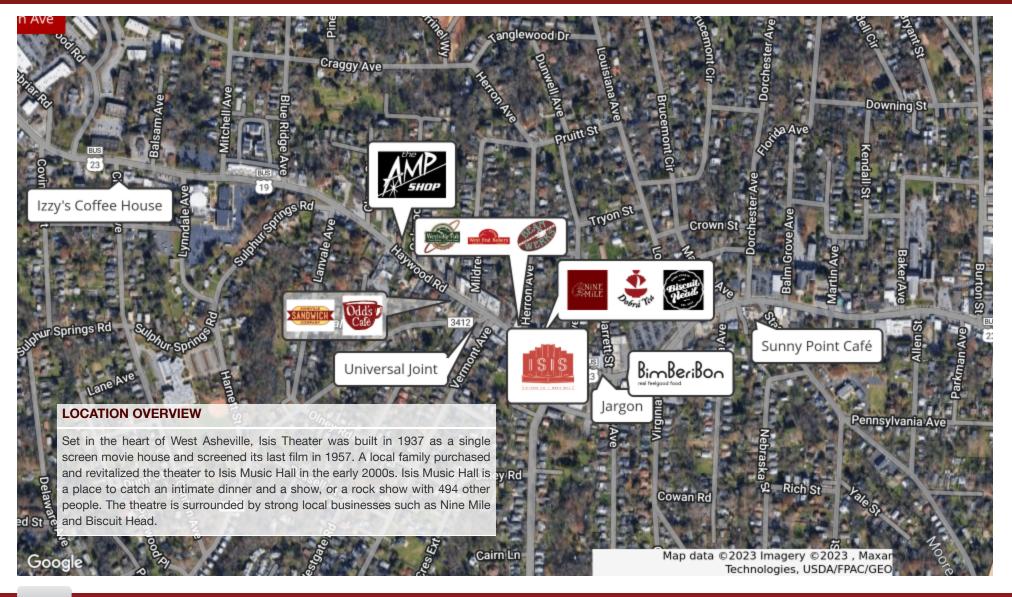

rket:        | Asheville      |
| Submarket:     | West Asheville |

#### **PROPERTY OVERVIEW**

Vibrant theatre located in the heart of West Asheville. The property features restaurant space near the entrance doors, a long bar leading to the theatre with enough floor space for 450 concert goers, a mezzanine with additional seating / standing room overlooking the large stage. The back of the property features outdoor patio seating. 7,937 SF heated space and 1,224 SF patio.

#### **PROPERTY HIGHLIGHTS**

- Turn-key restaurant, fully-equipped
- Iconic theatre in hot West Asheville location
- Multi-purpose theatre, restaurant, event venue, and outdoor concert space offering several revenue stream possibilities
- · Very few venues of its kind in the area



scott.raines@deweypa.com

ISIS MAP





#### FLOOR PLAN - MAIN LEVEL





### FLOOR PLAN - UPPER LEVEL





#### RESTAURANT









#### GROUND FLOOR BAR NEXT TO STAGE AREA





#### CONNECTED OUTDOOR SPACE











#### MEZZANINE





Dewey Property Advisors // 1 Page Avenue // Asheville, NC 28801 // 828.548.0090 // deweypa.com

#### UPSTAIRS RESTAURANT AND BAR SPACE





Dewey Property Advisors // 1 Page Avenue // Asheville, NC 28801 // 828.548.0090 // deweypa.com

### KITCHEN













#### KITCHEN AND STORAGE





Dewey Property Advisors // 1 Page Avenue // Asheville, NC 28801 // 828.548.0090 // deweypa.com

### RESTROOMS





#### **DEMOGRAPHICS MAP & REPORT**

| POPULATION                              | 0.25 <b>MILES</b>        | 0.5 MILES                 | 1 MILE                 |
|------------------------------