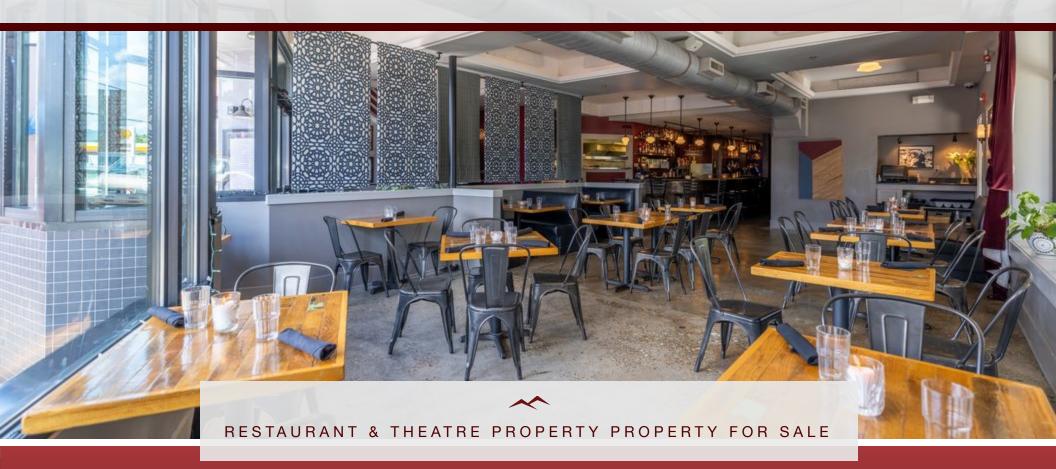

#### **PROPERTY OVERVIEW**

Vibrant theatre located in the heart of West Asheville. The property features restaurant space near the entrance doors, a long bar leading to the theatre with enough floor space for 450 concert goers, a mezzanine with additional seating / standing room overlooking the large stage. The back of the property features outdoor patio seating. 7,937 SF heated space and 1,224 SF patio.

#### RESTAURANT