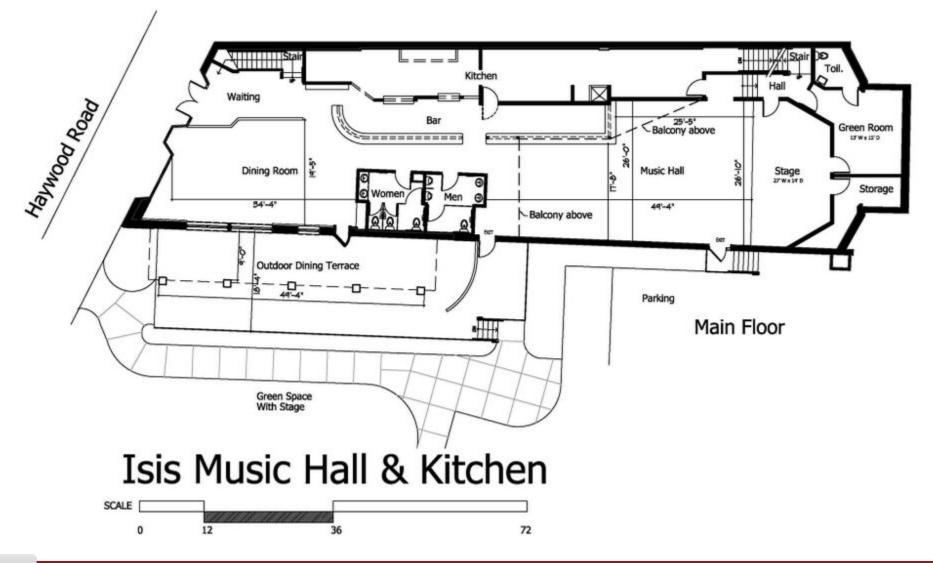

Submarket:     | West Asheville |

#### **PROPERTY OVERVIEW**

Vibrant theatre located in the heart of West Asheville. The property features restaurant space near the entrance doors, a long bar leading to the theatre with enough floor space for 450 concert goers, a mezzanine with additional seating / standing room overlooking the large stage. The back of the property features outdoor patio seating. 7,937 SF heated space and 1,224 SF patio.

#### **PROPERTY HIGHLIGHTS**

- Turn-key restaurant, fully-equipped
- Iconic theatre in hot West Asheville location
- Multi-purpose theatre, restaurant, event venue, and outdoor concert space offering several revenue stream possibilities
- · Very few venues of its kind in the area



scott.raines@deweypa.com

ISIS MAP





#### FLOOR PLAN - MAIN LEVEL





### FLOOR PLAN - UPPER LEVEL





#### RESTAURANT









#### GROUND FLOOR BAR NEXT TO STAGE AREA





#### CONNECTED OUTDOOR SPACE











#### MEZZANINE





Dewey Property Advisors // 1 Page Avenue // Asheville, NC 28801 // 828.548.0090 // deweypa.com

#### UPSTAIRS RESTAURANT AND BAR SPACE





Dewey Property Advisors // 1 Page Avenue // Asheville, NC 28801 // 828.548.0090 // deweypa.com

### KITCHEN













#### KITCHEN AND STORAGE





Dewey Property Advisors // 1 Page Avenue // Asheville, NC 28801 // 828.548.0090 // deweypa.com

### RESTROOMS





#### **DEMOGRAPHICS MAP & REPORT**

| POPULATION                              | 0.25 <b>MILES</b>        | 0.5 MILES                 | 1 MILE                 |
|-----------------------------------------|----------------------