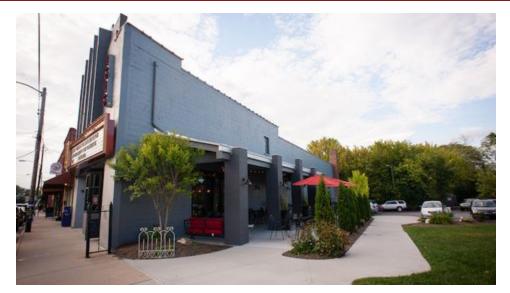

#### **PROPERTY OVERVIEW**

Vibrant theatre located in the heart of West Asheville. The property features restaurant space near the entrance doors, a long bar leading to the theatre with enough floor space for 450 concert goers, a mezzanine with additional seating / standing room overlooking the large stage. The back of the property features outdoor patio seating. 7,937 SF heated space and 1,224 SF patio.