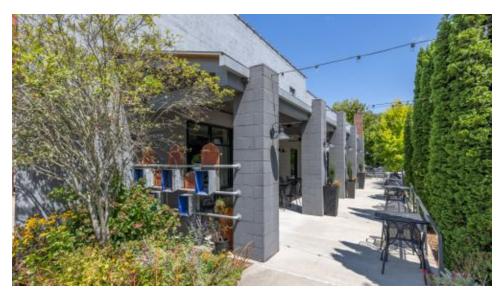

#### **PROPERTY OVERVIEW**

Vibrant theatre located in the heart of West Asheville. The property features restaurant space near the entrance doors, a long bar leading to the theatre with enough floor space for 450 concert goers, a mezzanine with additional seating / standing room overlooking the large stage. The back of the property features outdoor patio seating. 7,937 SF heated space and 1,224 SF patio.

#### CONNECTED OUTDOOR SPACE