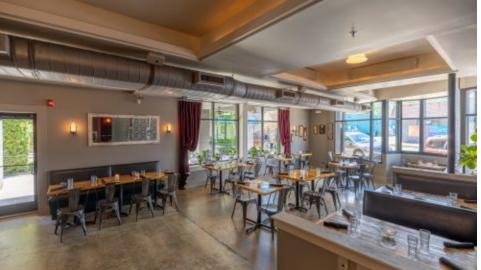

restaurant space near the entrance doors, a long bar leading to the theatre with enough floor space for 450 concert goers, a mezzanine with additional seating / standing room overlooking the large stage. The back of the property features outdoor patio seating. 7,937 SF heated space and 1,224 SF patio.

#### **PROPERTY HIGHLIGHTS**

- Turn-key restaurant, fully-equipped
- Iconic theatre in hot West Asheville location
- Multi-purpose theatre, restaurant, event venue, and outdoor concert space offering several revenue stream possibilities
- · Very few venues of its kind in the area



scott.raines@deweypa.com

ISIS MAP





#### FLOOR PLAN - MAIN LEVEL





### FLOOR PLAN - UPPER LEVEL





#### RESTAURANT









#### GROUND FLOOR BAR NEXT TO STAGE AREA





#### CONNECTED OUTDOOR SPACE











#### MEZZANINE





Dewey Property Advisors // 1 Page Avenue // Asheville, NC 28801 // 828.548.0090 // deweypa.com

#### UPSTAIRS RESTAURANT AND BAR SPACE





Dewey Property Advisors // 1 Page Avenue // Asheville, NC 28801 // 828.548.0090 // deweypa.com

### KITCHEN













#### KITCHEN AND STORAGE





Dewey Property Advisors // 1 Page Avenue // Asheville, NC 28801 // 828.548.0090 // deweypa.com

### RESTROOMS





#### **DEMOGRAPHICS MAP & REPORT**

| POPULATION                              | 0.25 <b>MILES</b>        | 0.5 MILES                 | 1 MILE                 |
|-----------------------------------------|--------------------------|---------------------------|------------------------|
| Total Population                        | 813                      | 2,715