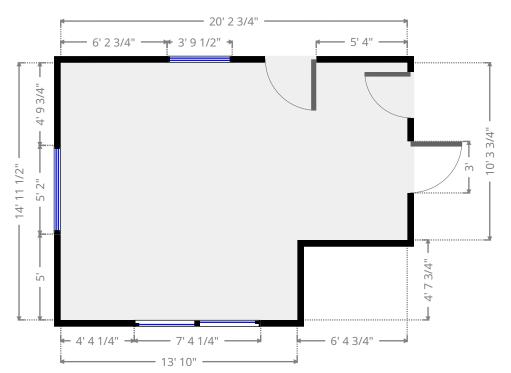

#### **Waiting Room**

 Width:
 14' 11 1/2"

 Length:
 20' 2"

 Area
 271.81 sq ft

 Perimeter
 70' 2 3/4"