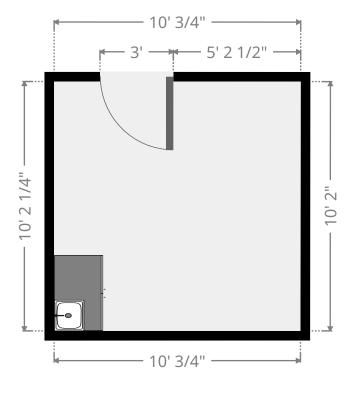

### **Private Office** Width: 10' 1/2" Length: 10' 2" Area 102.13 sq ft Perimeter 40' 5" **Private Office** Width: 10' 3/4" Length: 10' 2 1/4" Area 102.39 sq ft 40' 5 3/4" Perimeter