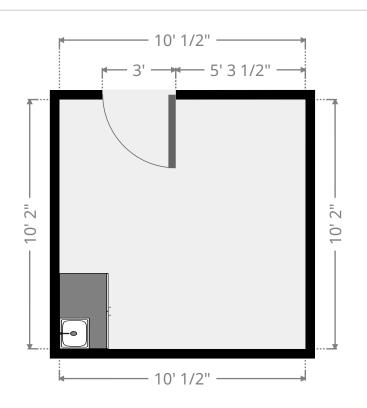

### **Private Office** Width: 10' 1/2" Length: 10' 2" Area 102.13 sq ft Perimeter 40' 5" **Private Office** Width: 10' 3/4" Length: 10' 2 1/4" Area 102.39 sq ft 40' 5 3/4" Perimeter