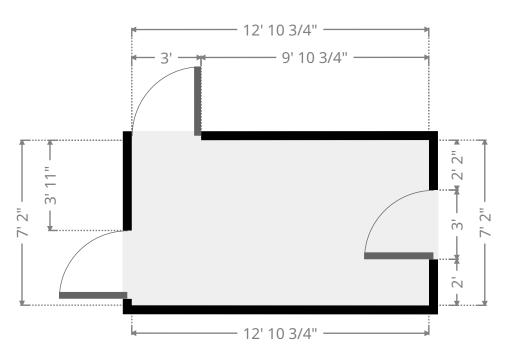

#### **Private Office**

 Width:
 7' 2"

 Length:
 12' 10 3/4"

 Area
 92.42 sq ft

 Perimeter
 40' 1 1/2"