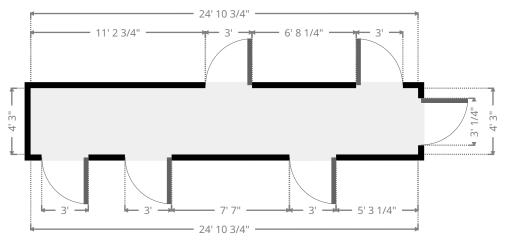

#### Hall

 Width:
 4' 3"

 Length:
 24' 10 3/4"

 Area
 105.81 sq ft

 Perimeter
 58' 3 1/2"