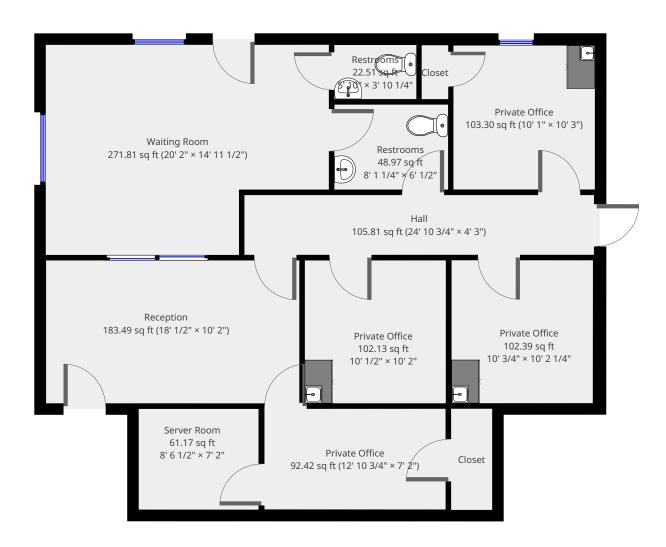

#### **Statistics**

Area: 1307 sq ft 1 Floor 4 Offices 0 Conf. room

#### **Ground Floor**

#### **Private Office**

 Width:
 10' 1"

 Length:
 10' 3"

 Area
 103.30 sq ft

 Perimeter
 40' 7 3/4"

#### Closet

 Width:
 1' 10 3/4"

 Length:
 3' 10"

 Area
 7.25 sq ft

 Perimeter
 11' 5 1/2"

#### Restrooms

 Width:
 6' 1/2"

 Length:
 8' 1 1/4"

 Area
 48.97 sq ft

 Perimeter
 28' 3 1/2"

#### Restrooms

 Width:
 3' 10 1/4"

 Length:
 5' 10"

 Area
 22.51 sq ft

 Perimeter
 19' 4 3/4"

#### **Waiting Room**

 Width:
 14' 11 1/2"

 Length:
 20' 2"

 Area
 271.81 sq ft

 Perimeter
 70' 2 3/4"

#### Reception

 Width:
 10' 2"

 Length:
 18' 1/2"

 Area
 183.49 sq ft

 Perimeter
 56' 5"

#### Server Room

 Width:
 7' 2"

 Length:
 8' 6 1/2"

 Area
 61.17 sq ft

 Perimeter
 31' 4 3/4"

#### **Private Office**

 Width:
 7' 2"

 Length:
 12' 10 3/4"

 Area
 92.42 sq ft

 Perimeter
 40' 1 1/2"

#### Closet

 Width:
 2' 11"

 Length:
 7' 2 1/2"

 Area
 21.05 sq ft

 Perimeter
 20' 3"

#### Hall

 Width:
 4' 3"

 Length:
 24' 10 3/4"

 Area
 105.81 sq ft

 Perimeter
 58' 3 1/2"

### **Private Office** Width: 10' 1/2" Length: 10' 2" Area 102.13 sq ft Perimeter 40' 5" **Private Office** Width: 10' 3/4" Length: 10' 2 1/4" Area 102.39 sq ft 40' 5 3/4" Perimeter