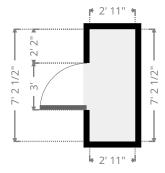

#### Closet

 Width:
 2' 11"

 Length:
 7' 2 1/2"

 Area
 21.05 sq ft

 Perimeter
 20' 3"