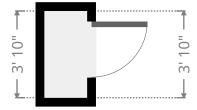

#### Closet

 Width:
 1' 10 3/4"

 Length:
 3' 10"

 Area
 7.25 sq ft

 Perimeter
 11' 5 1/2"