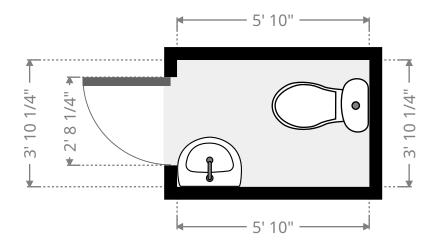

#### Restrooms

 Width:
 3' 10 1/4"

 Length:
 5' 10"

 Area
 22.51 sq ft

 Perimeter
 19' 4 3/4"