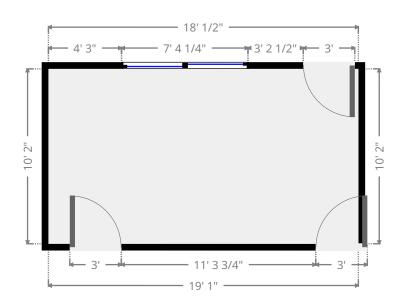

#### Reception

 Width:
 10' 2"

 Length:
 18' 1/2"

 Area
 183.49 sq ft

 Perimeter
 56' 5"