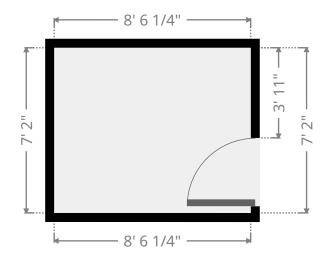

#### Server Room

 Width:
 7' 2"

 Length:
 8' 6 1/2"

 Area
 61.17 sq ft

 Perimeter
 31' 4 3/4"