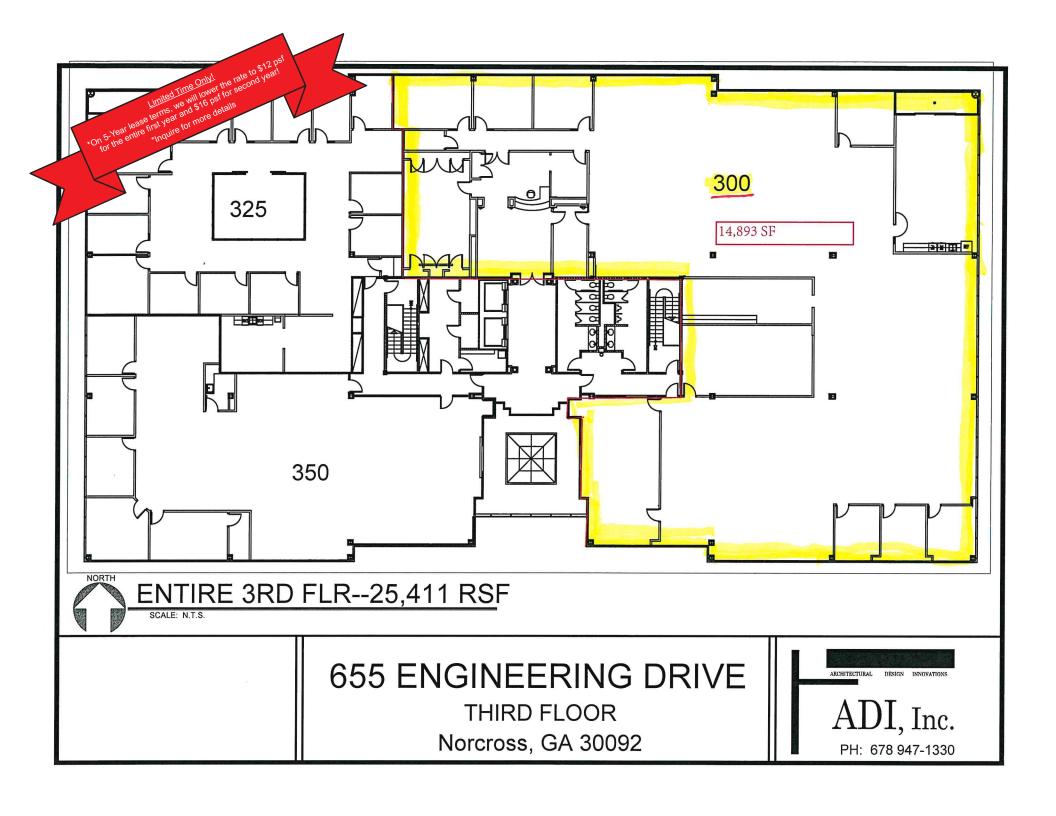

## **Property Highlights**

- Beautiful common areas, patio on lake
- Available suites:
  - Suite 110 6,044± sf w/lake view
  - Suite 240 4,340± sf
  - Suite 300 14,893±
- On-site property management
- Free surface level parking
- Generous parking ratio: 4/1,000
- Just 3 minutes to The Forum and New Town Center
- Competitive lease rate: \$19.50/sf, Full Service