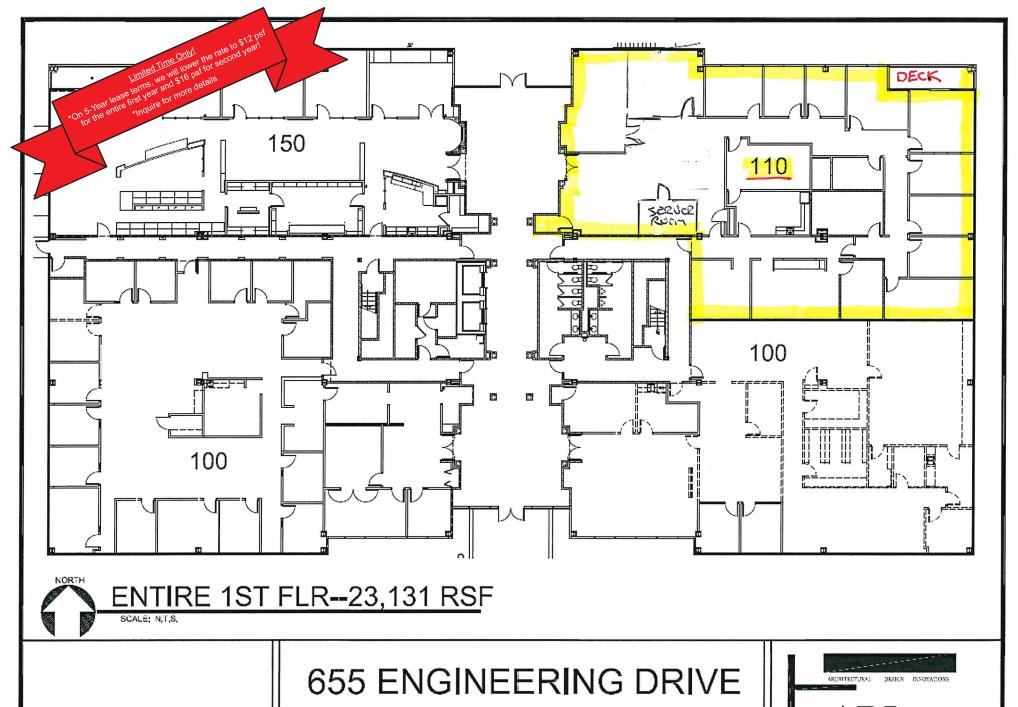

## **Property Highlights**

- Beautiful common areas, patio on lake
- Available suites:
  - Suite 110 6,044± sf w/lake view
  - Suite 240 4,340± sf
  - Suite 300 14,893±
- On-site property management
- Free surface level parking
- Generous parking ratio: 4/1,000
- Just 3 minutes to The Forum and New Town Center
- Competitive lease rate: \$19.50/sf, Full Service

**Jeff Graves** 678.385.2704 jjg@mcwrealty.com

McWhirter Realty Partners, LLC 294 Interstate North Circle, SE Building 2, Suite 150 Atlanta, GA 30339 770.955.2000 www.mcwrealty.com

FIRST FLOOR
Norcross, GA 30092