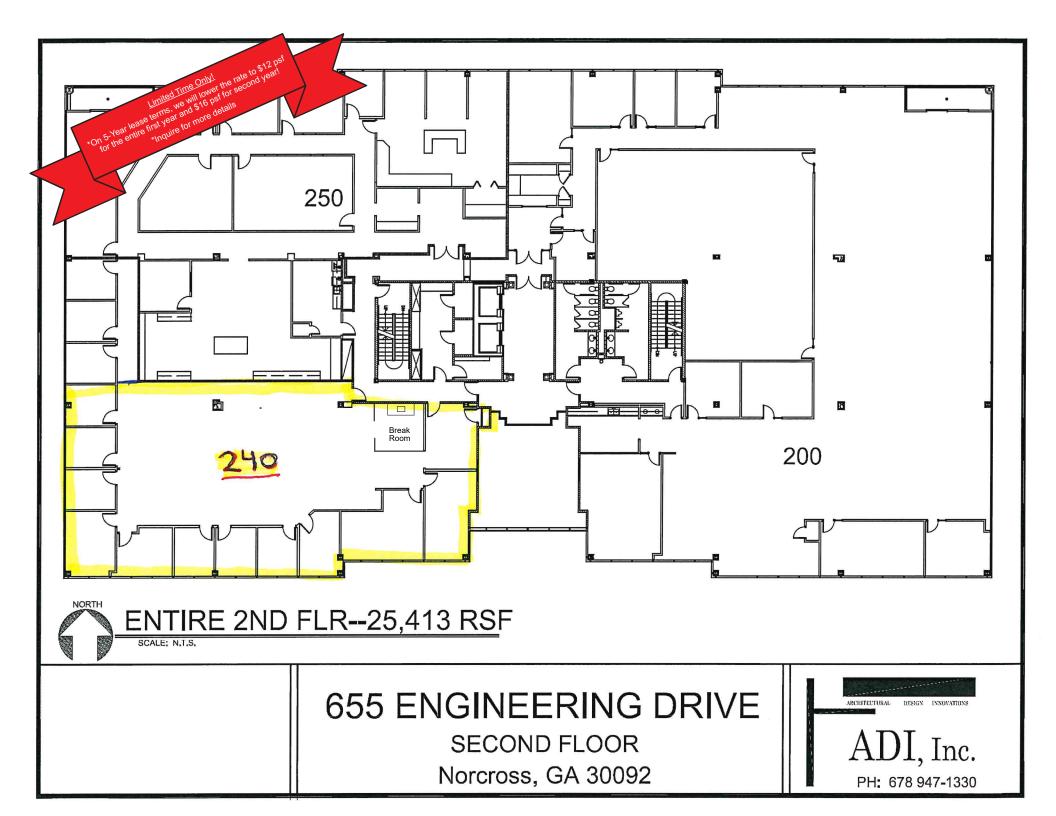

## **Property Highlights**

- Beautiful common areas, patio on lake
- Available suites:
  - Suite 110 6,044± sf w/lake view
  - Suite 240 4,340± sf
  - Suite 300 14,893±
- On-site property management
- Free surface level parking
- Generous parking ratio: 4/1,000
- Just 3 minutes to The Forum and New Town Center
- Competitive lease rate: \$19.50/sf, Full Service