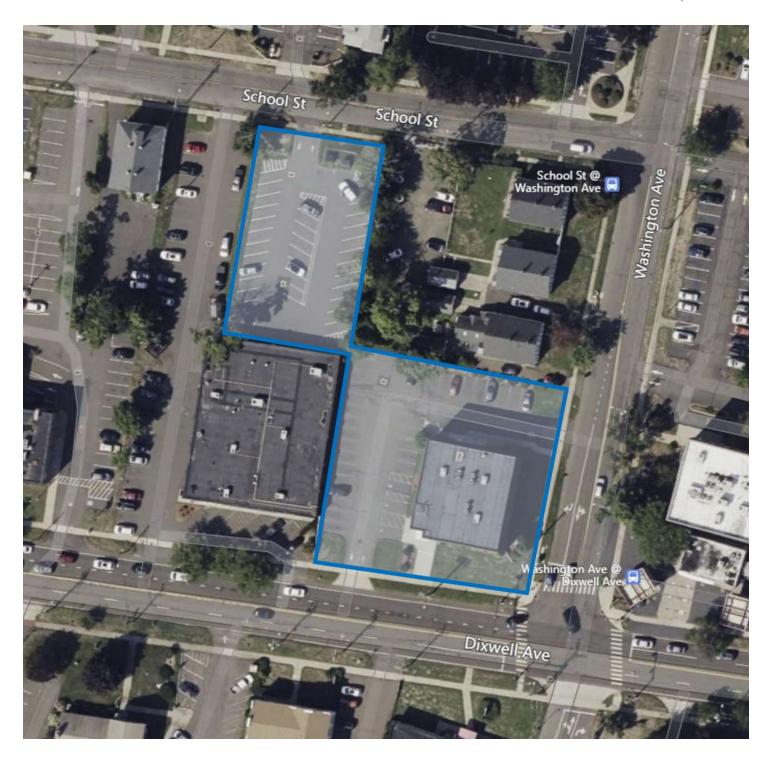

#### PROPERTY DESCRIPTION

Coldwell Banker Commercial presents 3018 Dixwell Ave in Hamden, available for sale and lease. This 19,075 RSF medical office building, near I-91 and the Merritt Parkway, offers flexible office layouts in a prime medical district. The sale includes 20 School Street, a dedicated parking lot for added convenience. Positioned for high visibility and easy access to local and national businesses, 3018 Dixwell Ave is ideal for tenants and investors alike.

#### PROPERTY HIGHLIGHTS

- Prime Medical District: Located in Hamden's prominent medical hub.
- Excellent Access: Near I-91 and Merritt Parkway, ideal for patient and staff convenience.
- Spacious Facility: 19,075 SF with flexible layouts for medical or office use.
- Ample Parking: Sale includes 20 School Street lot for added convenience.
- High Visibility: Close to local, regional, and national businesses.
- Exterior Signage available for Major Tenant.