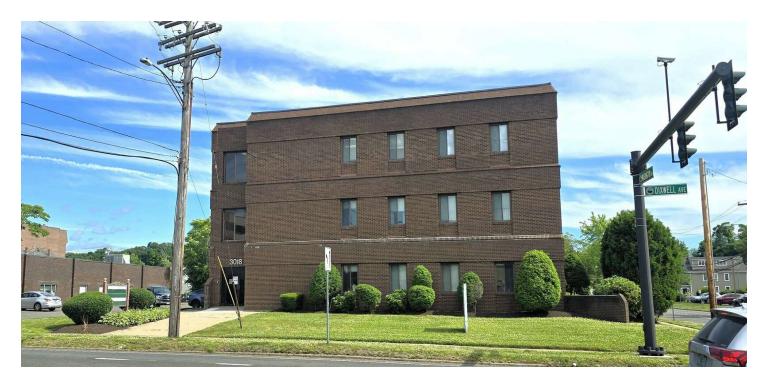

#### MACDONALD BUILDING

3018 Dixwell Avenue Hamden, CT 06518

#### PROPERTY DESCRIPTION

Coldwell Banker Commercial presents 3018 Dixwell Ave in Hamden, available for sale and lease. This 19,075 RSF medical office building, near I-91 and the Merritt Parkway, offers flexible office layouts in a prime medical district. The sale includes 20 School Street, a dedicated parking lot for added convenience. Positioned for high visibility and easy access to local and national businesses, 3018 Dixwell Ave is ideal for tenants and investors alike.

#### PROPERTY HIGHLIGHTS

- Prime Medical District: Located in Hamden's prominent medical hub.
- Excellent Access: Near I-91 and Merritt Parkway, ideal for patient and staff convenience.
- Spacious Facility: 19,075 SF with flexible layouts for medical or office use.
- Ample Parking: Sale includes 20 School Street lot for added convenience.
- High Visibility: Close to local, regional, and national businesses.
- Exterior Signage available for Major Tenant.