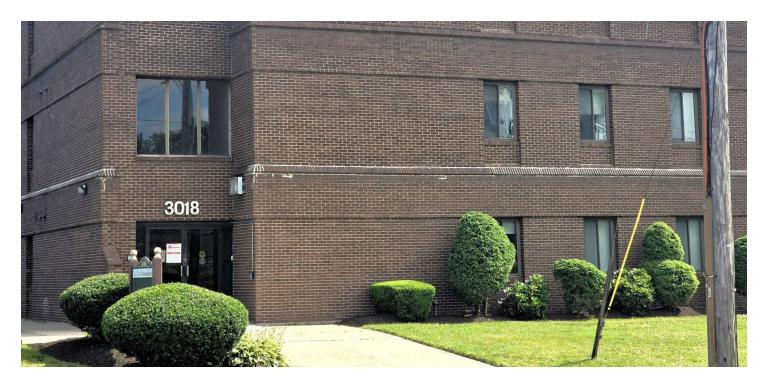

#### MACDONALD BUILDING

3018 Dixwell Avenue Hamden, CT 06518

#### PROPERTY DESCRIPTION

Coldwell Banker Commercial presents 3018 Dixwell Ave in Hamden, available for sale and lease. This 19,075 RSF medical office building, near I-91 and the Merritt Parkway, offers flexible office layouts in a prime medical district. The sale includes 20 School Street, a dedicated parking lot for added convenience. Positioned for high visibility and easy access to local and national businesses, 3018 Dixwell Ave is ideal for tenants and investors alike.

#### PROPERTY HIGHLIGHTS

- Prime Medical District: Located in Hamden's prominent medical hub.
- Excellent Access: Near I-91 and Merritt Parkway, ideal for patient and staff convenience.
- Spacious Facility: 19,075 SF with flexible layouts for medical or office use.
- Ample Parking: Sale includes 20 School Street lot for added convenience.
- High Visibility: Close to local, regional, and national businesses.
- Exterior Signage available for Major Tenant.