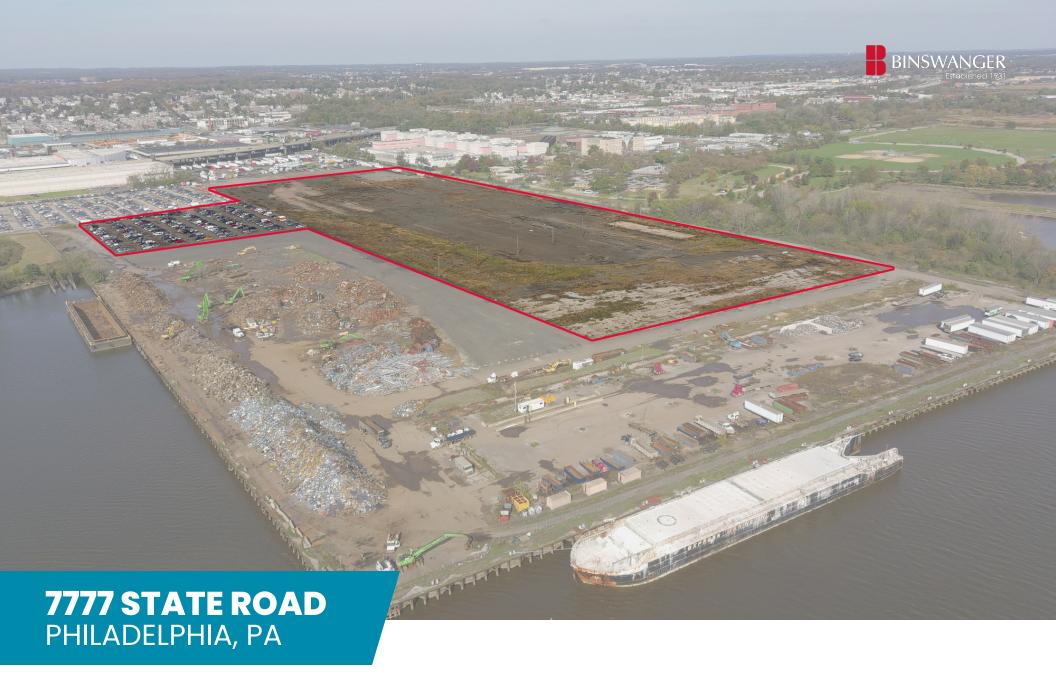

## AVAILABLE FOR LEASE LAND

## PROPERTY HIGHLIGHTS

- Approximately 30 Acres
- Zoned I-3 Heavy Industrial (City of Philadelphia)
- \$137,813 (Est 2023 taxes)
- This site provides immediate access to I-95 as well as the Tacony Palmyra Bridge, with easy access to I-76, Philadelphia International Airport and the Port of Philadelphia.