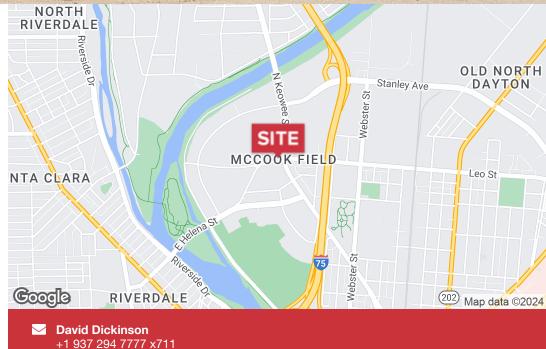

#### LOCATION OVERVIEW

N. Keowee St. is located in a high-density office & light industrial area with thousands of hungry employees nearby. Corner location with over 300' of total frontage. Ideally located directly off Interstate 75, providing accessibility to roughly 105,000 vehicles daily. Only minutes away from the expanding Kettering Field Park, a regional baseball complex that attracts year-round visitors.

### **FOR LEASE** 1401 N. Keowee St. Dayton, OH 45404 0 OLD NORTH DAYTON Stanley Ave Webster St Tace She SI MCCOOK FIELD Leo St Leo St ARA 75 E Heler **Kettering Fields** Island Par Reservoir RIVERDALE OAKS 4 Mad River