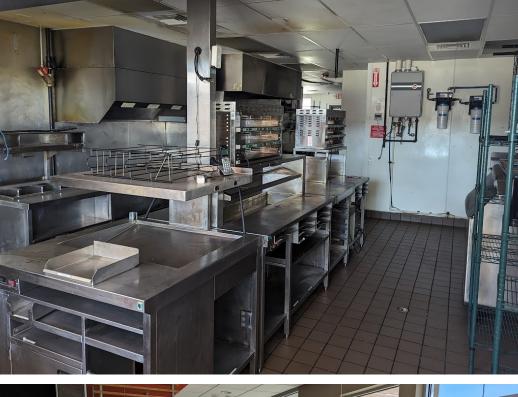

#### **PROPERTY OVERVIEW**

2,167 sq. ft. fast food restaurant for lease. Former Burger King. \$36 sq. ft. NNN.

#### LOCATION OVERVIEW

N. Keowee St. is located in a high-density office & light industrial area with thousands of hungry employees nearby. Corner location with over 300' of total frontage. Ideally located directly off Interstate 75, providing accessibility to roughly 105,000 vehicles daily. Only minutes away from the expanding Kettering Field Park, a regional baseball complex that attracts year-round visitors.