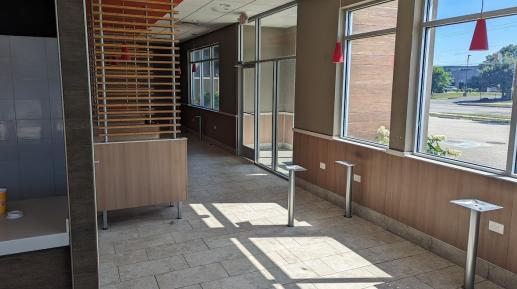

#### **PROPERTY OVERVIEW**

2,167 sq. ft. fast food restaurant for lease. Former Burger King. \$36 sq. ft. NNN.

#### LOCATION OVERVIEW

N. Keowee St. is located in a high-density office & light industrial area with thousands of hungry employees nearby. Corner location with over 300' of total frontage. Ideally located directly off Interstate 75, providing accessibility to roughly 105,000 vehicles daily. Only minutes away from the expanding Kettering Field Park, a regional baseball complex that attracts year-round visitors.