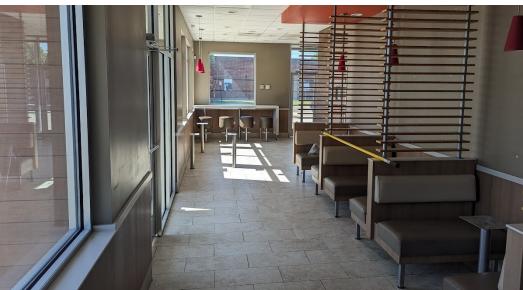

#### **PROPERTY OVERVIEW**

2,167 sq. ft. fast food restaurant for lease. Former Burger King. \$36 sq. ft. NNN.

#### LOCATION OVERVIEW

N. Keowee St. is located in a high-density office & light industrial area with thousands of hungry employees nearby. Corner location with over 300' of total frontage. Ideally located directly off Interstate 75, providing accessibility to roughly 105,000 vehicles daily. Only minutes away from the expanding Kettering Field Park, a regional baseball complex that attracts year-round visitors.