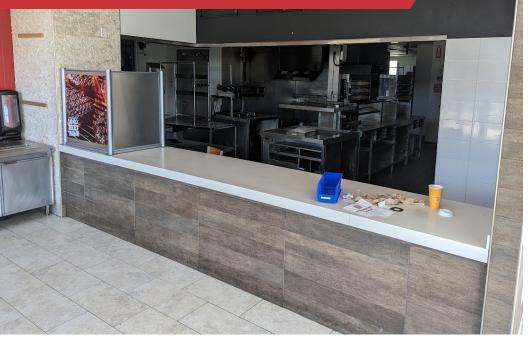

# Retail | 2,167 SF

- Lease rate: \$36 sq. ft. NNN
- 2,167 sq. ft. quick-service restaurant
- .58 acre lot
- Built 2018
- Excellent condition
- Two-lane drive-thru
- Directly off I-75
- Adjacent to Kettering Fields facility

#### **PROPERTY OVERVIEW**

2,167 sq. ft. fast food restaurant for lease. Former Burger King. \$36 sq. ft. NNN.