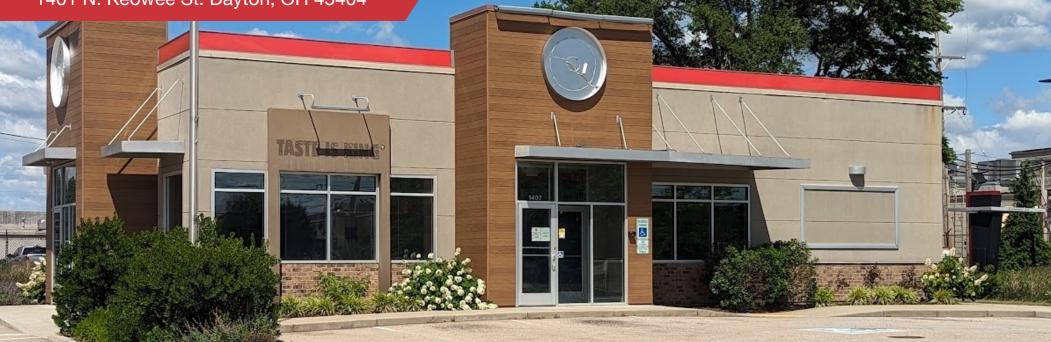

## **FOR LEASE**

1401 N. Keowee St. Dayton, OH 45404

# Retail | 2,167 SF

- Lease rate: \$36 sq. ft. NNN
- 2,167 sq. ft. quick-service restaurant
- .58 acre lot
- Built 2018
- Excellent condition
- Two-lane drive-thru
- Directly off I-75
- Adjacent to Kettering Fields facility

#### **PROPERTY OVERVIEW**

2,167 sq. ft. fast food restaurant for lease. Former Burger King. \$36 sq. ft. NNN.