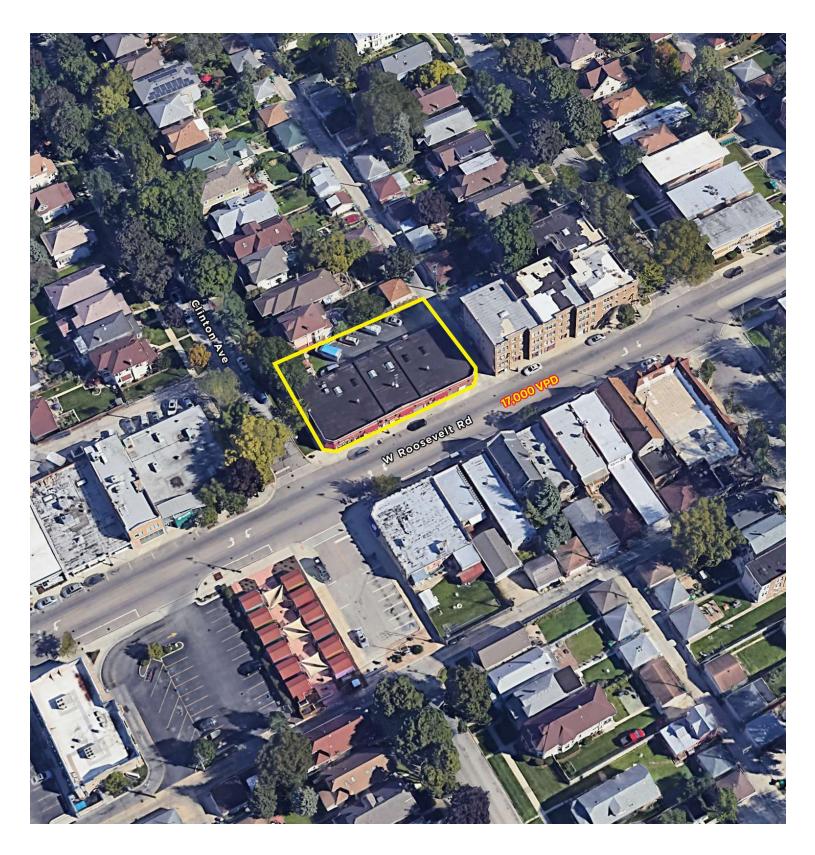

ity. Dynamic location is conveniently located within walking distance to the Oak Park CTA Blue Line station and in close proximity to I-290. Join destination retailers such as Needful Things, Smeltekop Repair, and Sutor Heating & Cooling.

### PROPERTY HIGHLIGHTS

- ±8,600 SF Retail Strip Center on 0.31 Acres
- 8 Units | 58% Occupied | High Visibility
- 15' Frontage on Roosevelt (17,000 VPD) with Display Windows
- Parking Behind the Building

KAREN KULCZYCKI, CCIM

O: 630.330.3352 kkulczycki@svn.com IL #471020279 OLIVIA WIRTH

# **EXTERIOR PHOTOS**









KAREN KULCZYCKI, CCIM

O: 630.330.3352 kkulczycki@svn.com IL #471020279

**OLIVIA WIRTH** 

# **INTERIOR UNIT PHOTOS**











KAREN KULCZYCKI, CCIM

O: 630.330.3352 kkulczycki@svn.com IL #471020279

**OLIVIA WIRTH** 

# **AERIAL**



# KAREN KULCZYCKI, CCIM

O: 630.330.3352 kkulczycki@svn.com IL #471020279

# OLIVIA WIRTH

# RETAILER MAP



### KAREN KULCZYCKI, CCIM OLIVIA WIRTH

O: 630.330.3352 kkulczycki@svn.com IL #471020279

# **DEMOGRAPHICS MAP & REPORT**



| POPULATION           | 1 MILE    | 3 MILES   | 5 MILES   |
|----------------------|-----------|-----------|-----------|
| TOTAL POPULATION     | 39,279    | 282,324   | 660,277   |
| AVERAGE AGE          | 39        | 39        | 39        |
| AVERAGE AGE (MALE)   | 38        | 38        | 38        |
| AVERAGE AGE (FEMALE) | 40        | 40        | 40        |
| HOUSEHOLDS & INCOME  | 1 MILE    | 3 MILES   | 5 MILES   |
| TOTAL HOUSEHOLDS     | 14,611    | 103,950   | 235,950   |
| # OF PERSONS PER HH  | 2.7       | 2.7       | 2.8       |
| AVERAGE HH IN