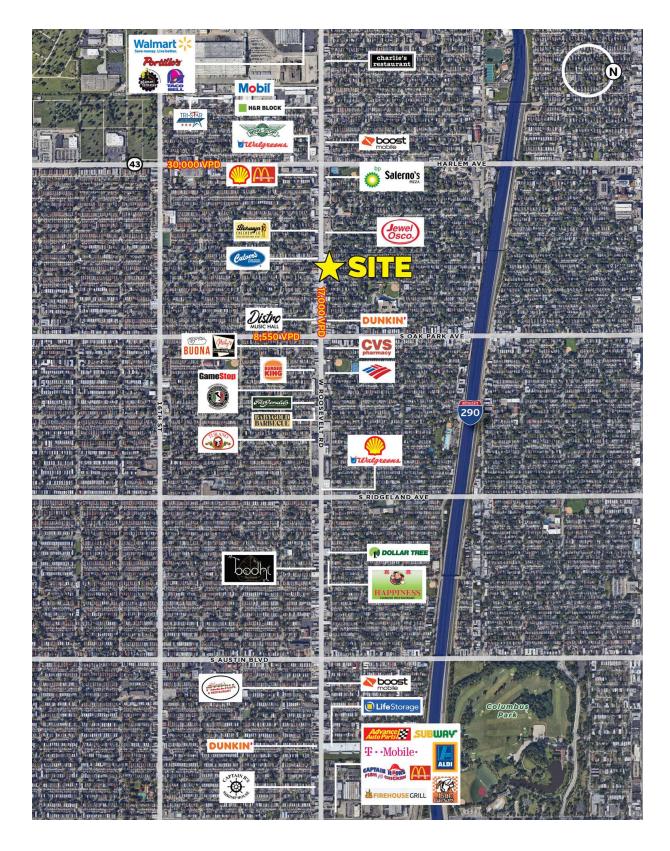

nd in close proximity to I-290. Join destination retailers such as Needful Things, Smeltekop Repair, and Sutor Heating & Cooling.

### PROPERTY HIGHLIGHTS

- ±8,600 SF Retail Strip Center on 0.31 Acres
- 8 Units | 58% Occupied | High Visibility
- 15' Frontage on Roosevelt (17,000 VPD) with Display Windows
- Parking Behind the Building

KAREN KULCZYCKI, CCIM

O: 630.330.3352 kkulczycki@svn.com IL #471020279 OLIVIA WIRTH

# **EXTERIOR PHOTOS**









KAREN KULCZYCKI, CCIM

O: 630.330.3352 kkulczycki@svn.com IL #471020279

**OLIVIA WIRTH** 

# **INTERIOR UNIT PHOTOS**











KAREN KULCZYCKI, CCIM

O: 630.330.3352 kkulczycki@svn.com IL #471020279

**OLIVIA WIRTH** 

# **AERIAL**



# KAREN KULCZYCKI, CCIM

O: 630.330.3352 kkulczycki@svn.com IL #471020279

# OLIVIA WIRTH

# RETAILER MAP



### KAREN KULCZYCKI, CCIM OLIVIA WIRTH

O: 630.330.3352 kkulczycki@svn.com IL #471020279

# **DEMOGRAPHICS MAP & REPORT**



| POPULATION           | 1 MILE    | 3 MILES   | 5 MILES   |
|----------------------|-----------|-----------|-----------|
| TOTAL POPULATION     | 39,279    | 282,324   | 660,277   |
| AVERAGE AGE          | 39        | 39        | 39        |
| AVERAGE AGE (MALE)   | 38        | 38        | 38        |
| AVERAGE AGE (FEMALE) | 40        | 40        | 40        |
| HOUSEHOLDS & INCOME  | 1 MILE    | 3 MILES   | 5 MILES   |
| TOTAL HOUSEHOLDS     | 14,611    | 103,950   | 235,950   |
| # OF PERSONS PER HH  | 2.7       | 2.7       | 2.8       |
| AVERAGE HH INCOME    | \$117,317 | \$101,270 | \$91,810  |
| AVERAGE HOUSE VALUE  | \$387,116 | \$371,687 | \$329,820 |

D