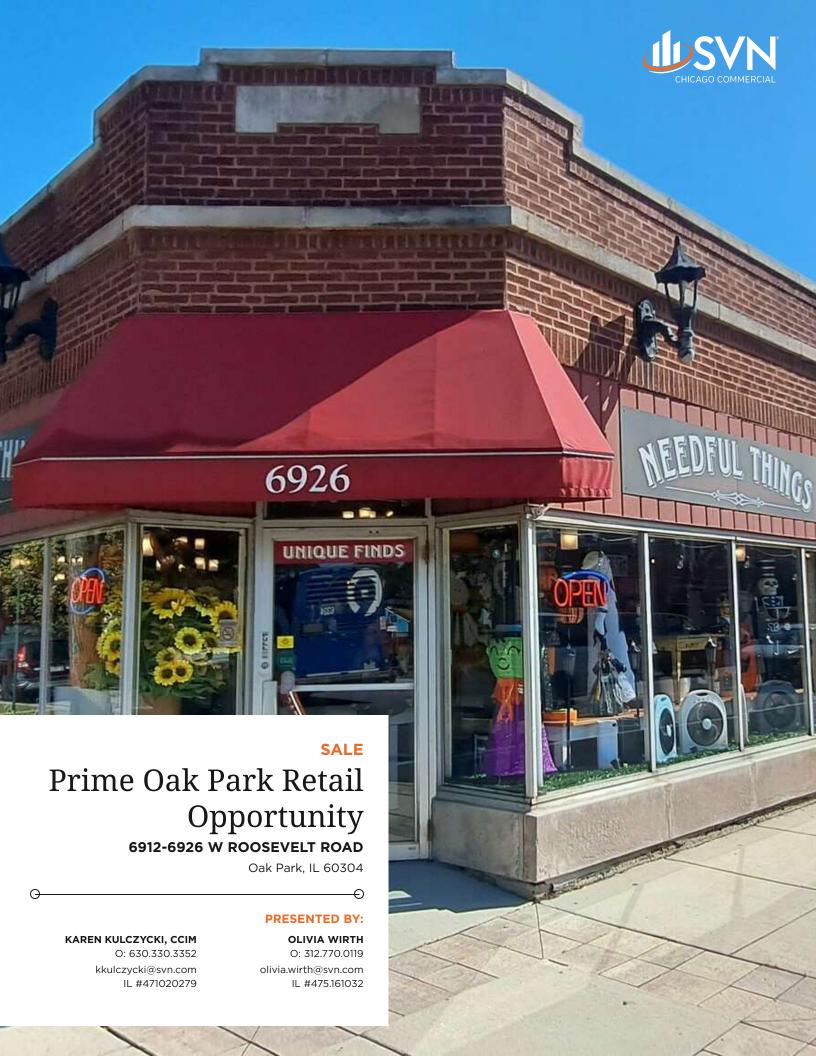

### PROPERTY DESCRIPTION

SVN is pleased to present 6912-6926 W Roosevelt Road, a  $\pm$  8,600 SF Retail Strip Center on 0.31 Acres. This 8-unit retail strip center is 58% occupied, value-add, with high visibility. Dynamic location is conveniently located within walking distance to the Oak Park CTA Blue Line station and in close proximity to I-290. Join destination retailers such as Needful Things, Smeltekop Repair, and Sutor Heating & Cooling.

### PROPERTY HIGHLIGHTS

- ±8,600 SF Retail Strip Center on 0.31 Acres
- 8 Units | 58% Occupied | High Visibility
- 15' Frontage on Roosevelt (17,000 VPD) with Display Windows
- Parking Behind the Building