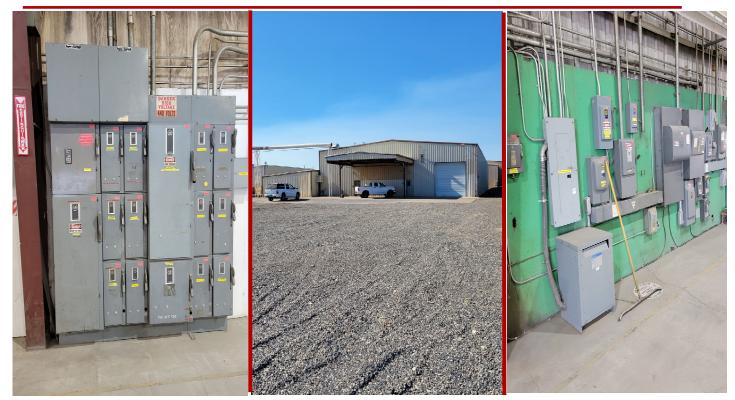

- CUT PLANT BUILDING AMENITIES:
  750 KVA Transformer-Enormous amount of Power Available
- Upgraded Fire Suppression System •
- Potential Rail Spur
- Open Warehouse w/Office Area Large Breakroom/Lunchroom One (1) 14'x14" Roll-Up Doors ٠
- ٠
- •
- Two (2) 12'x10 Roll-up Doors ٠
- One (1) 28'x14' Roll– Up Door ٠
- Restroom ٠
- Ready for Immediate Occupancy
  Excellent Opportunity for Owner/User to Own Building