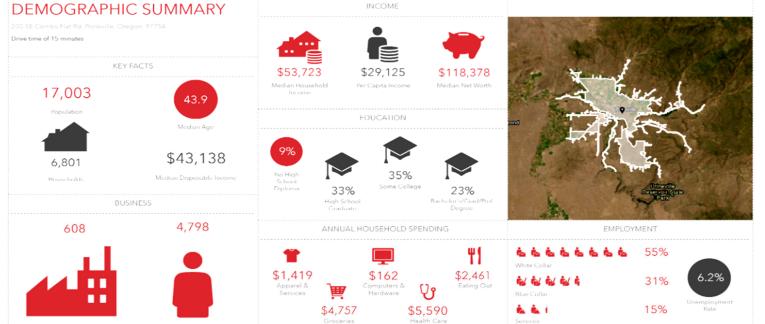

#### LOCATED IN PRINEVILLE INDUSTRIAL PARK **QUALITY TENANT MIX OF COMPANIES WITHIN 1 MILE RADIUS**