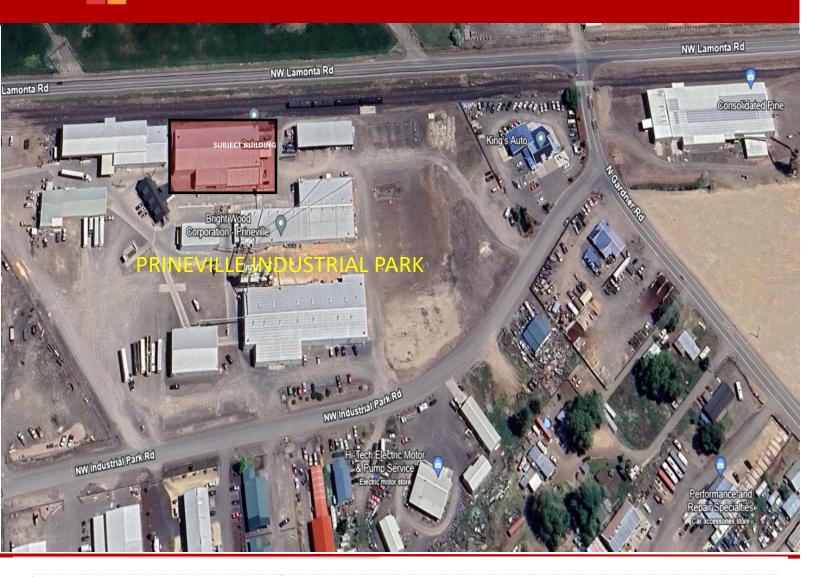

#### LOCATED IN PRINEVILLE INDUSTRIAL PARK **QUALITY TENANT MIX OF COMPANIES WITHIN 1 MILE RADIUS**

#### THE CUT PLANT BUILDING 1941 NW INDUSTRIAL PARK RD PRINEVILLE, OR 97754

# **FOR SALE/LEASE PRINEVILLE INDUSTRIAL**

SALE PRICE REDUCED \$50,000! NEW LEASE RATE: \$0.55/RSF

SUBJECT PROPERTY

ineville Industrial Park **1941 NW INDUSTRIAL PARK RD PRINEVILLE. OREGON 97754** 

ACREAGE: PARTITION WILL BE REQUIRED WITH COSTS PAID BY SELLER/ CONTINGENT ON FINAL PLAT. ALSO FOR SALE: 2.86/ACRES HEAVY INDUSTRIAL ZONED LAND (M-2) IN PARK-EASTERLY PORTION