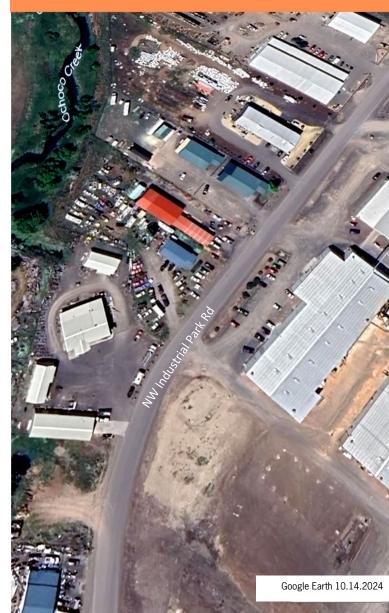

#### THE CUT PLANT BUILDING 1941 NW INDUSTRIAL PARK RD PRINEVILLE, OR 97754

# **FOR SALE/LEASE PRINEVILLE INDUSTRIAL**

SALE PRICE REDUCED \$50,000! NEW LEASE RATE: \$0.55/RSF

SUBJECT PROPERTY

ineville Industrial Park **1941 NW INDUSTRIAL PARK RD PRINEVILLE. OREGON 97754** 

ACREAGE: PARTITION WILL BE REQUIRED WITH COSTS PAID BY SELLER/ CONTINGENT ON FINAL PLAT. ALSO FOR SALE: 2.86/ACRES HEAVY INDUSTRIAL ZONED LAND (M-2) IN PARK-EASTERLY PORTION