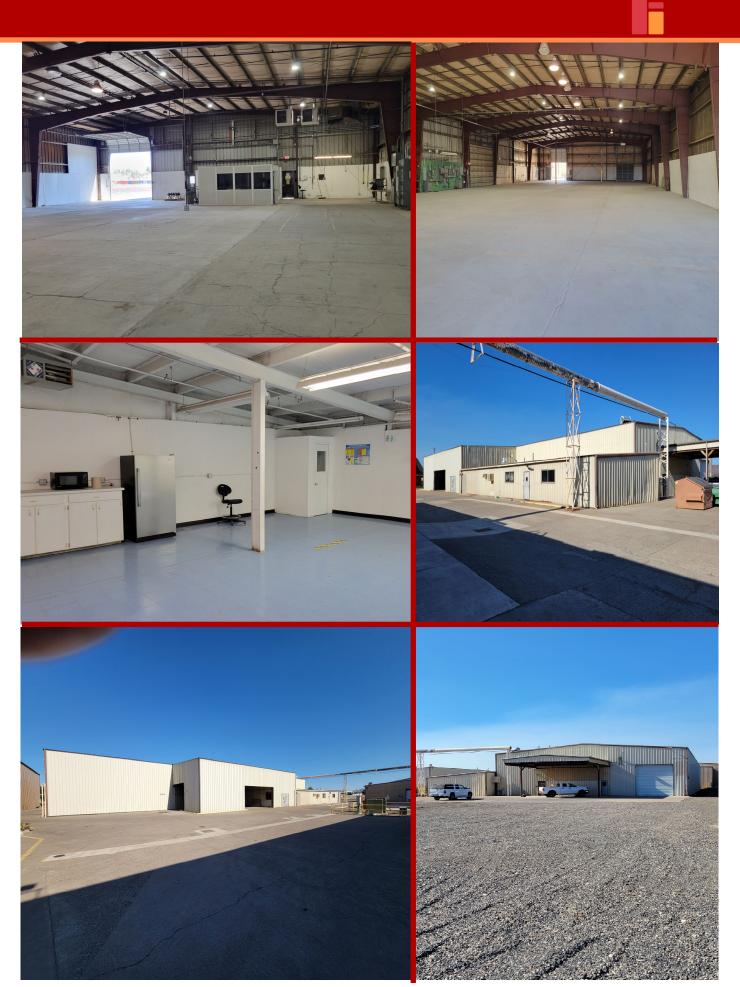

## **PROPERTY OFFERING INFORMATION**

Manufacturing/Warehouse Building

- SUBJECT BUILDING: 24,980+/- Square Feet
- SALE PRICE: \$1,900,000
- LEASE TYPE: NNN – CAM: \$.07/RSF/PER MONTH Tenant pays all maintenance and any separately metered utilities (CAM includes Property Taxes, Insurance, Water & Sewer)
- LEASE RATE: \$0.55/RSF (Additional Spaces For Lease)

- CUT PLANT BUILDING AMENITIES:
  750 KVA Transformer-Enormous amount of Power Available
- Upgraded Fire Suppression System •
- Potential Rail Spur
- Open Warehouse w/Office Area Large Breakroom/Lunchroom One (1) 14'x14" Roll-Up Doors ٠
- ٠
- •
- Two (2) 12'x10 Roll-up Doors ٠
- One (1) 28'x14' Roll– Up Door ٠
- Restroom ٠
- Ready for Immediate Occupancy
  Excellent Opportunity for Owner/User to Own Building