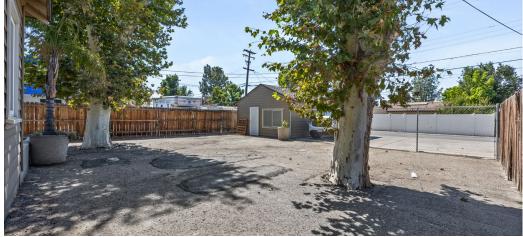

## PROPERTY HIGHLIGHTS

- 1,319 SF of Building Space
- 6.354 SF Land
- Zoned C-1, City of Bakersfield
- APN 147-271-05
- Gated Parking
- Central Location
- On-Site Storage / Garage Area
- Perfect for Owner-User or Investor
- Quick access to west Bakersfield through Centennial Corridor
- Access to Hwys 58 & 99
- Close proximity to retail, food and restaurant users, and gas stations
- Asking Price: \$315,000
   Price Reduction! \$290,000