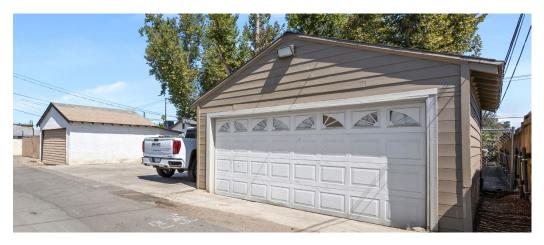

## PROPERTY HIGHLIGHTS

- 1,319 SF of Building Space
- 6.354 SF Land
- Zoned C-1, City of Bakersfield
- APN 147-271-05
- Gated Parking
- Central Location
- On-Site Storage / Garage Area
- Perfect for Owner-User or Investor
- Quick access to west Bakersfield through Centennial Corridor
- Access to Hwys 58 & 99
- Close proximity to retail, food and restaurant users, and gas stations
- Asking Price: \$315,000
   Price Reduction! \$290,000