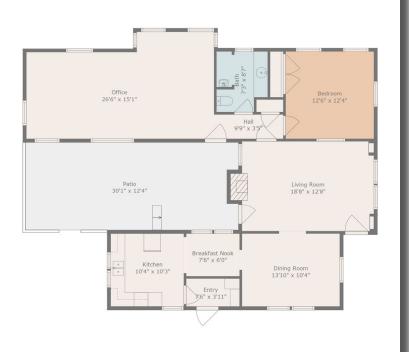

ASKING PRICE: \$315,000 \$290,000 PRICE REDUCTION!







## PROPERTY HIGHLIGHTS

- 1,319 SF of Building Space
- 6.354 SF Land
- Zoned C-1, City of Bakersfield
- APN 147-271-05
- Gated Parking
- Central Location
- On-Site Storage / Garage Area
- Perfect for Owner-User or Investor
- Quick access to west Bakersfield through Centennial Corridor
- Access to Hwys 58 & 99
- Close proximity to retail, food and restaurant users, and gas stations
- Asking Price: \$315,000
   Price Reduction! \$290,000



 $\pm 1,319$  SF BUILDING SIZE



\$290,000 **ASKING PRICE** 



0.15 AC PARCEL SIZE



C-| CITY ZONING

## FLOOR PLAN

# ±1,319 RSF OFFICE BUILDING

#### 247HSTREET





NOTE: PLANS NOT DRAWN TO SCALE

















### **CONTACT INFO**

Scott Salters Director +1 661 204 6725 scott.salters@cushwake.com Lic. 02068579

5060 California Avenue Suite 1000 Bakersfield, CA 93309 Lic. 01880493 cushmanwakefield.com

©2024 Cushman & Wakefield. All rights reserved. The information contained in this communication is strictly confidential. This information has been obtained from sources believed to be reliable but has not been verified. NO WARRANTY OR REPRESENTATION, EXPRESS OR IMPLIED, IS MADE AS TO THE CONDITION OF THE PROPERTY (OR PROPERTIES) REFERENCED HEREIN OR AS TO THE ACCURACY OR COMPLETENESS OF THE INFORMATION CONTAINED HEREIN, AND SAME IS SUBMITTED SUBJECT TO ERRORS, OMISSIONS, CHANGE OF PRICE, RENTAL OR OTHER CONDITIONS, WITHDRAWAL WITHOUT NOTICE, AND TO