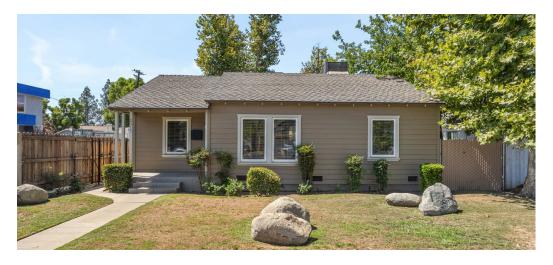

## PROPERTY HIGHLIGHTS

- 1,319 SF of Building Space
- 6.354 SF Land
- Zoned C-1, City of Bakersfield
- APN 147-271-05
- Gated Parking
- Central Location
- On-Site Storage / Garage Area
- Perfect for Owner-User or Investor
- Quick access to west Bakersfield through Centennial Corridor
- Access to Hwys 58 & 99
- Close proximity to retail, food and restaurant users, and gas stations
- Asking Price: \$315,000
   Price Reduction! \$290,000

 $\pm 1,319$  SF BUILDING SIZE

\$290,000 **ASKING PRICE** 

0.15 AC PARCEL SIZE

C-| CITY ZONING

# ±1,319 RSF OFFICE BUILDING