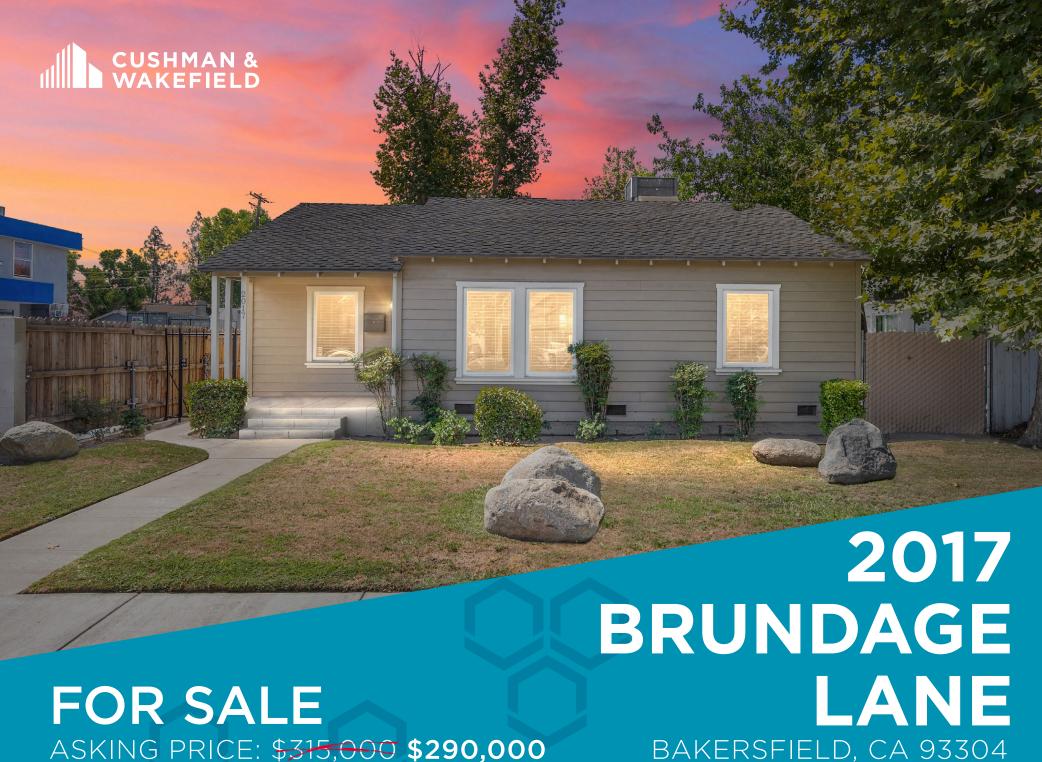

ASKING PRICE: \$315,000 \$290,000 PRICE REDUCTION!

## PROPERTY HIGHLIGHTS

- 1,319 SF of Building Space
- 6.354 SF Land
- Zoned C-1, City of Bakersfield
- APN 147-271-05
- Gated Parking
- Central Location
- On-Site Storage / Garage Area
- Perfect for Owner-User or Investor
- Quick access to west Bakersfield through Centennial Corridor
- Access to Hwys 58 & 99
- Close proximity to retail, food and restaurant users, and gas stations
- Asking Price: \$315,000
   Price Reduction! \$290,000

 $\pm 1,319$  SF BUILDING SIZE

\$290,000 **ASKING PRICE** 

0.15 AC PARCEL SIZE

C-| CITY ZONING