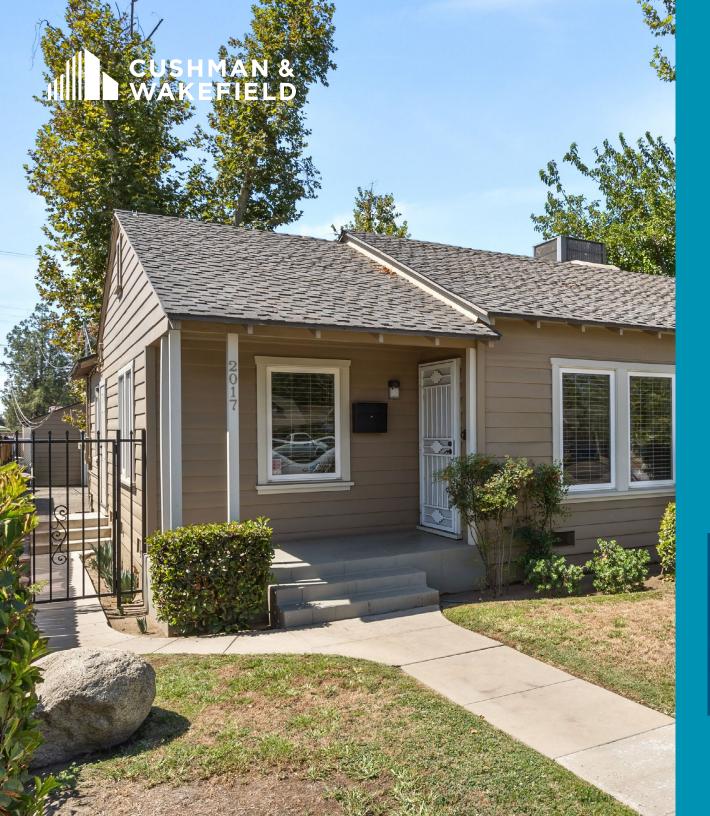

## PROPERTY HIGHLIGHTS

- 1,319 SF of Building Space
- 6.354 SF Land
- Zoned C-1, City of Bakersfield
- APN 147-271-05
- Gated Parking
- Central Location
- On-Site Storage / Garage Area
- Perfect for Owner-User or Investor
- Quick access to west Bakersfield through Centennial Corridor
- Access to Hwys 58 & 99
- Close proximity to retail, food and restaurant users, and gas stations
- Asking Price: \$315,000
   Price Reduction! \$290,000

# ±1,319 RSF OFFICE BUILDING

#### 247HSTREET

NOTE: PLANS NOT DRAWN TO SCALE