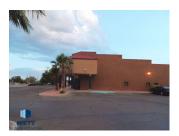

COMMERCIAL TYPE: Retail LEASE TYPE: NNN

AVAILABLE: Now

**DESCRIPTION** 

Are you in search of the perfect location to set up your business? Look no further than our stand-alone building for lease! With 12,805 square feet of versatile space, this unit is ideal for a variety of business ventures.

The location is unbeatable, with a great spot right off I-10 and close proximity to a church and park. Plus, the building is situated along Zaragoza, a bustling street that sees a lot of foot and vehicle traffic. You'll have ample parking space for your customers, making it convenient for them to visit your establishment.