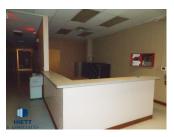

COMMERCIAL TYPE: Retail LEASE TYPE: NNN

AVAILABLE: Now

**DESCRIPTION** 

Are you in search of the perfect location to set up your business? Look no further than our stand-alone building for lease! With 12,805 square feet of versatile space, this unit is ideal for a variety of business ventures.

## **AMENITIES**

- Store Front
- · Heavy day and night traffic
- Stand-alone Building
- Easy access to I-10 W/E
- High Traffic
- Public Transportation
- Ample Restroom Facilities
- Break Room Area

- Easy access to Loop 375
- Parking Lot
- Patio
- Picnic Area
- Exterior Lighting
- High Ceilings
- Natural light
- Utility Room
- RENTAL TERMS