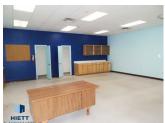

The building features a picnic area, perfect for small gatherings or a quick break during the workday. The previous tenant was an international business college, highlighting the versatility of the space.