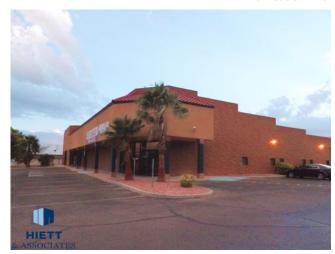

## Excellent location for your own business!

**12,805** SQUARE FEET

\$20.05 /yr

\$21,400

SF RENT

(915) 760-4533 http://www.hiettassociates.com/

PROPERTY ADDRESS

1155 Zaragoza A El Paso, TX 79907

COMMERCIAL TYPE: Retail LEASE TYPE: NNN

AVAILABLE: Now

**DESCRIPTION** 

Are you in search of the perfect location to set up your business? Look no further than our stand-alone building for lease! With 12,805 square feet of versatile space, this unit is ideal for a variety of business ventures.

The location is unbeatable, with a great spot right off I-10 and close proximity to a church and park. Plus, the building is situated along Zaragoza, a bustling street that sees a lot of foot and vehicle traffic. You'll have ample parking space for your customers, making it convenient for them to visit your establishment.

Additionally, this unit is part of the Parkview Shopping Center, providing you with excellent exposure opportunities. Your business will be visible to a large number of people, increasing the potential for new customers.