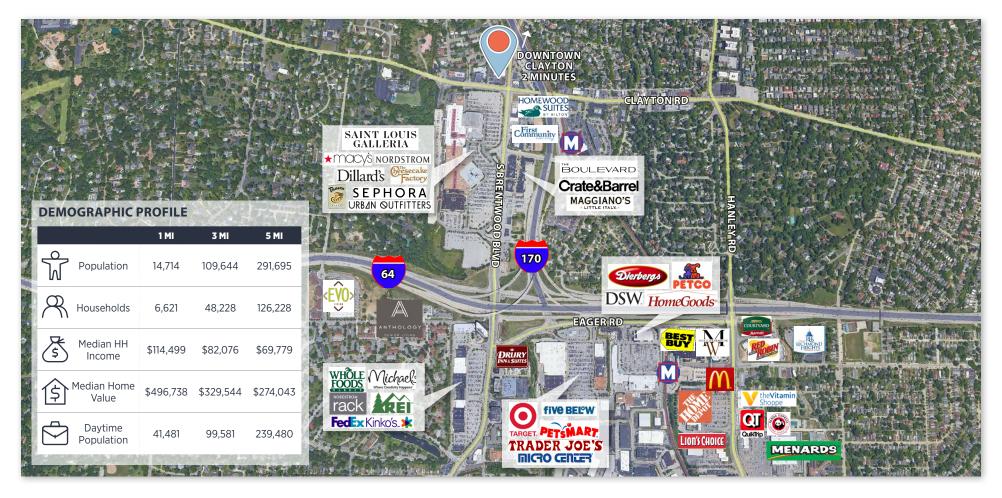

#### **PROPERTY HIGHLIGHTS**

- Combined three parcels for 2.343 acres of ground leases available for sale
- Located at the high-traffic intersection of S Brentwood Blvd and Clayton Rd
- Excellent visibility: 24,874 vehicles per day along S Brentwood Blvd;
  17,506 vehicles per day along Clayton Rd
- Affluent demographic profile
- Low CAP rate investment suited for long-term hold with tremendous upside on future ground value
- Sale price: \$2,500,000