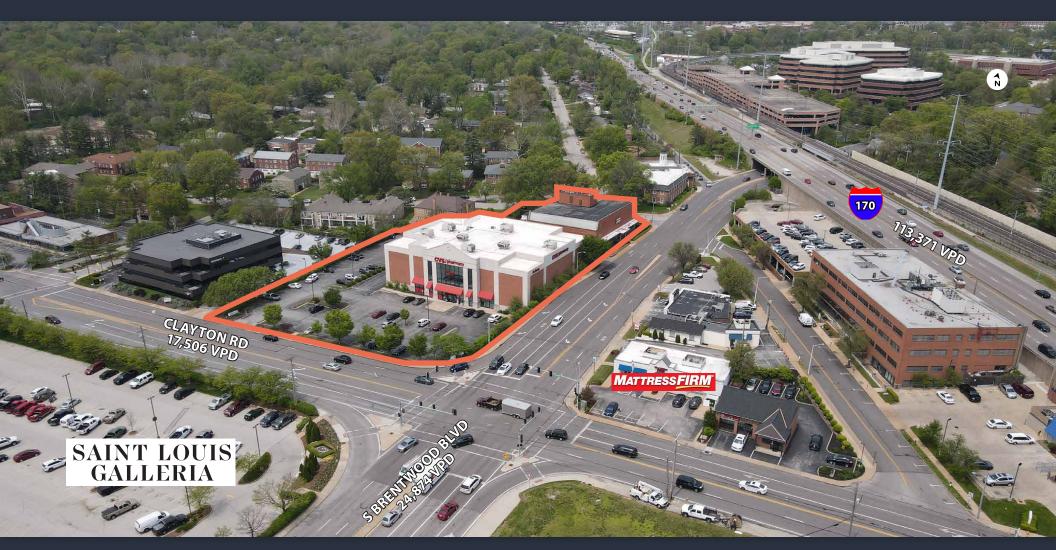

#### **PROPERTY HIGHLIGHTS**

- Combined three parcels for 2.343 acres of ground leases available for sale
- Located at the high-traffic intersection of S Brentwood Blvd and Clayton Rd
- Excellent visibility: 24,874 vehicles per day along S Brentwood Blvd;
  17,506 vehicles per day along Clayton Rd
- Affluent demographic profile
- Low CAP rate investment suited for long-term hold with tremendous upside on future ground value
- Sale price: \$2,500,000

### **AERIAL MAP**

BRIAN KELLEY +1 314 477 6885 brian.kelley@revelcre.com TIM CONVY +1 314 650 6601

tim.convy@revelcre.com

128 Prospect Ave | St. Louis, MO 63122 | +1 314 678 7800 | www.RevelCRE.com