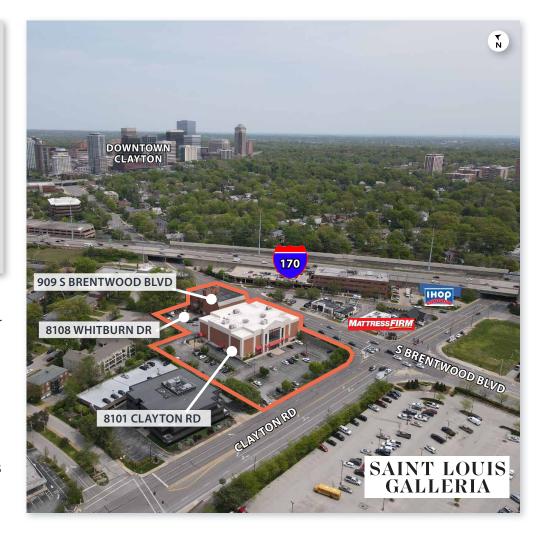

## **HIGH-TRAFFIC GROUND LEASES**

Located at the intersection of S Brentwood Blvd and Clayton Rd

| ADDRESS                                       | LAND AREA   | GROUND LEASE EXPIRATION |
|-----------------------------------------------|-------------|-------------------------|
| 8101 Clayton Rd<br>Richmond Heights, MO 63105 | 1.79 acres  | 05/26/2053              |
| 909 S Brentwood Blvd<br>Clayton, MO 63105     | 0.367 acre  | 05/26/2053              |
| 8108 Whitburn Dr<br>Clayton, MO 63105         | 0.186 acre  | 05/26/2053              |
| Total                                         | 2.343 acres |                         |