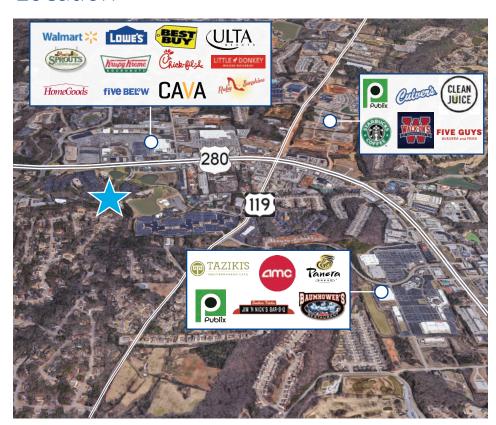

### Location

#### **Building Highlights:**

- Located in the City of Hoover (no occupational tax)
- Large tenant improvement packages available
- Building and common area improvements ongoing with an estimated completion date of spring of 2024
- Seamless commute to and from the Meadow Brook, Inverness, Greystone, and Highland Lake communities
- Convenient to an abundance of residential neighborhoods and some of Birmingham's best golf clubs, restaurants, retail centers, hotels, and medical facilities
- Unparalleled access to Highway 280, I-459, and I-65