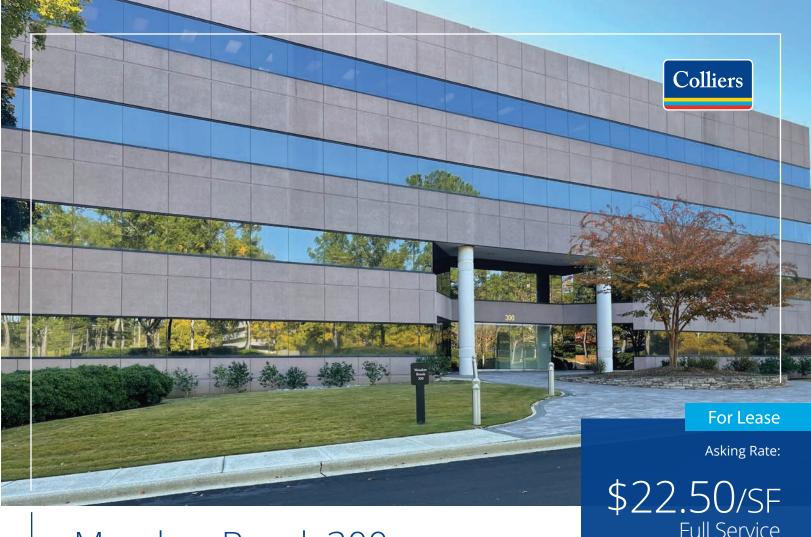

## Meadow Brook 300

300 Corporate Parkway Hoover, Alabama 35242

# For Lease

### Meadow Brook 300

|   | Address         | 300 Corporate Parkway, Hoover, AL 35242 |            |
|---|-----------------|-----------------------------------------|------------|
|   | Location        | Hwy 280 Submarket                       |            |
| _ | Building Size   | <u>±</u> 101,527 SF                     |            |
|   | Surface Parking | 3.85 spaces / 1,000 SF                  |            |
|   | Available Space | Ground Floor:                           | ±17,474 SF |
|   |                 | 1st Floor:                              | ±19,738 SF |
|   |                 | 2nd Floor:                              | ±21,191 SF |
|   |                 | 3rd Floor:                              | ±21,562 SF |
|   |                 | 4th Floor:                              | ±21,562 SF |
|   | Rental Rate     | \$22.50/SF, Full Service                |            |
|   |                 |                                         |            |