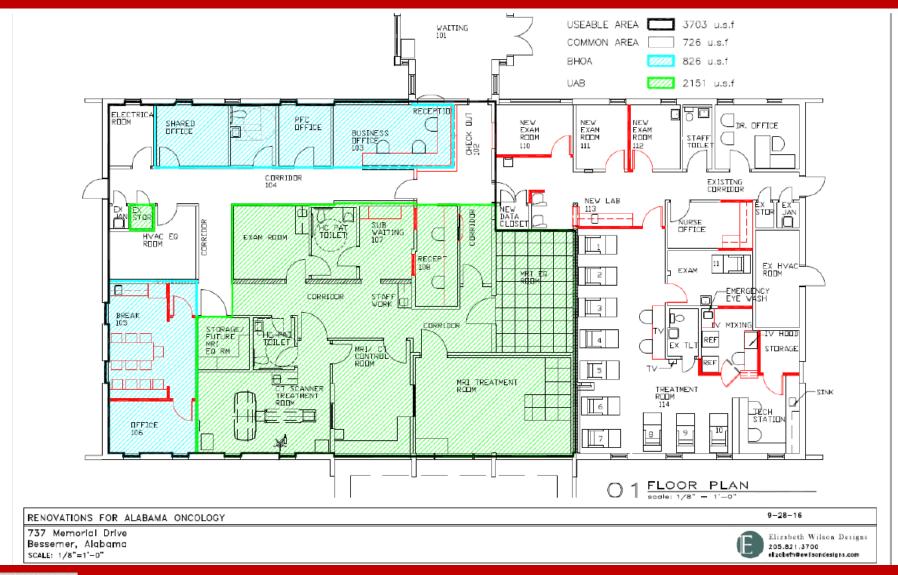

### **FLOOR PLAN**

737 Memorial Drive ♦ Bessemer, AL ♦ 35022 ♦ Jefferson County