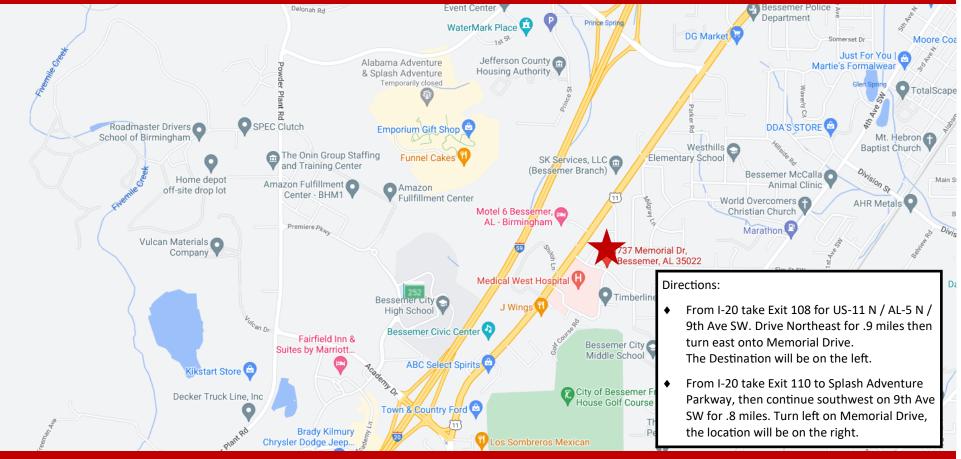

### LOCATION MAP

737 Memorial Drive  $\diamond$  Bessemer, AL  $\diamond$  35022  $\diamond$  Jefferson County

Mark Dinan, MBA, CCIM

(o) 205-980-3434

(c) 205-243-3434

markdinan@bellsouth.net

\*All Information furnished regarding property sale, rental, or financing is from sources deemed reliable, but is not guaranteed.