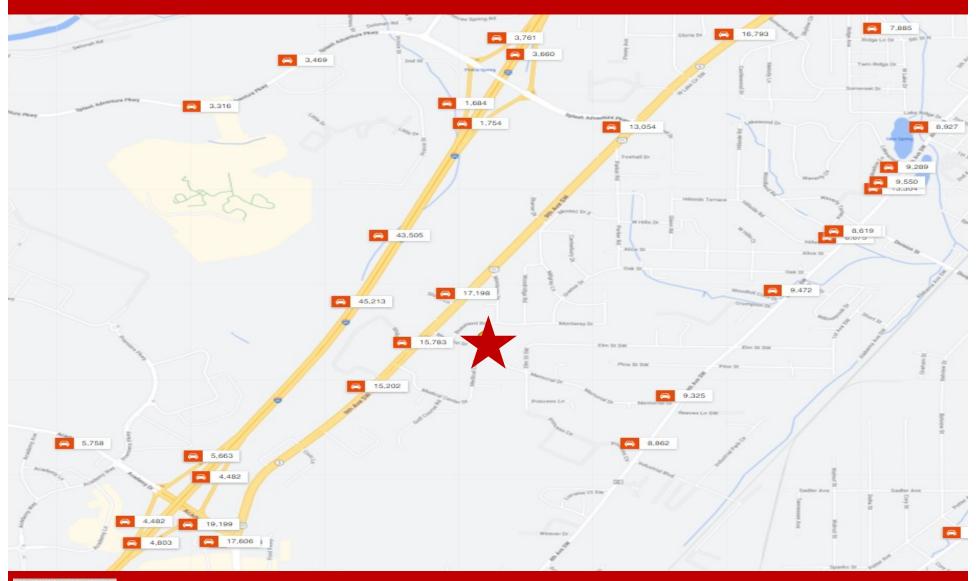

All Information furnished regarding property sale, rental, or financing is from sources deemed reliable, but is not guaranteed.

## **AERIAL PHOTO**

737 Memorial Drive ♦ Bessemer, AL ♦ 35022 ♦ Jefferson County



Mark Dinan, MBA, CCIM

(o) 205-980-3434

(c) 205-243-3434

markdinan@bellsouth.net





### **FLOOR PLAN**

737 Memorial Drive ♦ Bessemer, AL ♦ 35022 ♦ Jefferson County



### LOCATION MAP

737 Memorial Drive  $\diamond$  Bessemer, AL  $\diamond$  35022  $\diamond$  Jefferson County



Mark Dinan, MBA, CCIM

(o) 205-980-3434

(c) 205-243-3434

markdinan@bellsouth.net





\*All Information furnished regarding property sale, rental, or financing is from sources deemed reliable, but is not guaranteed.

# TRAFFIC COUNTS

737 Memorial Drive ♦ Bessemer, AL ♦ 35022 ♦ Jefferson County



## **DEMOGRAPHICS**

#### 737 Memorial Drive ♦ Bessemer, AL ♦ 35022 ♦ Jefferson County

| Population                  |        |        |         |
|-----------------------------|--------|--------|---------|
|                             | 2 mile | 5 mile | 10 mile |
| 2010 Population             | 12,058 | 47,469 | 185,916 |
| 2022 Population             | 11,804 | 46,516 | 188,184 |
| 2027 Population Projection  | 11,698 | 46,105 | 188,491 |
| Annual Growth 2010-2022     | -0.2%  | -0.2%  | 0.1%    |
| Annual Growth 2022-2027     | -0.2%  | -0.2%  | 0%      |
| Median Age                  | 38.1   | 38.9   | 39.2    |
| Bachelor's Degree or Higher | 18%    | 19%    | 30%     |
| U.S. Armed Forces           | 0      | 15     | 169     |

| 1 opalation by hace            |        |