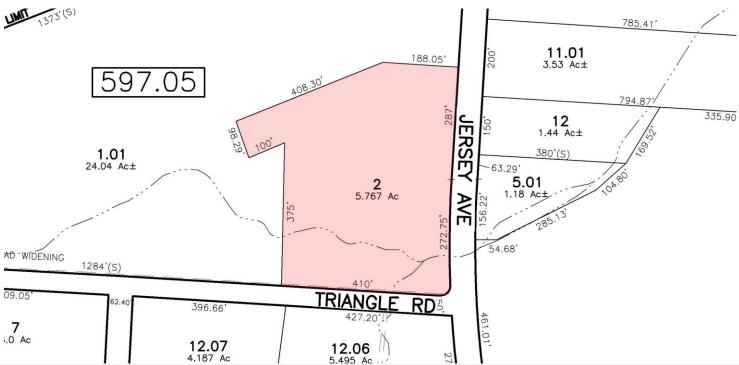

# ±3.5 Acres Industrial Outdoor Storage for Sale

For additional property information or to arrange an inspection, please contact the exclusive brokers:

Scott G. Savastano Executive Director 973.379.6644 x 147 SGSavastano@blauberg.com ±5.8 AC (Block 597, Lot 2) TOTAL LOT SIZE

±3.5 AC USABLE

Industrial Outdoor Storage IDEAL USE

I-2 ZONING

\$122,590.40 (2024) TAXES

- 1.5 Miles to US Hwy 1
- 1.5 Miles to Route 27
- 6.1 Miles to Route 18
- 7.2 Miles to I-95 Exit 9 ACCESSIBILITY

Brian DiPinto Executive Director 973.379.6644 x 149 BDiPinto@blauberg.com