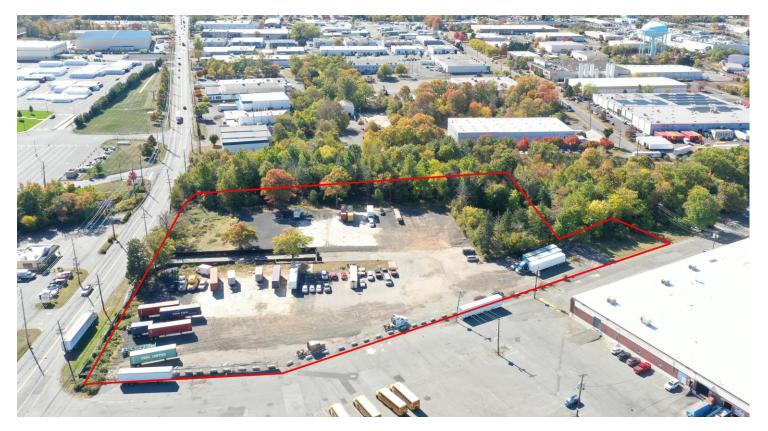

# ±3.5 Acres Industrial Outdoor Storage for Sale

For additional property information or to arrange an inspection, please contact the exclusive brokers:

Scott G. Savastano Executive Director 973.379.6644 x 147 SGSavastano@blauberg.com ±5.8 AC (Block 597, Lot 2) TOTAL LOT SIZE

±3.5 AC USABLE

Industrial Outdoor Storage IDEAL USE

I-2 ZONING

\$122,590.40 (2024) TAXES

- 1.5 Miles to US Hwy 1
- 1.5 Miles to Route 27
- 6.1 Miles to Route 18
- 7.2 Miles to I-95 Exit 9 ACCESSIBILITY

Brian DiPinto Executive Director 973.379.6644 x 149 BDiPinto@blauberg.com

### FOR SALE | 703-711 JERSEY AVENUE | NEW BRUNSWICK, NJ