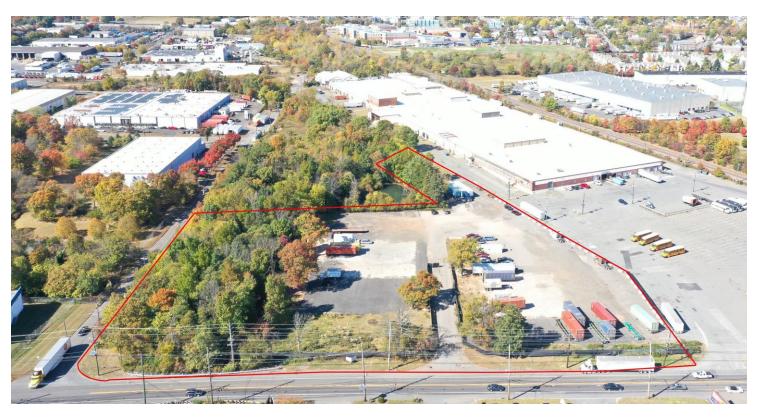

# ±3.5 Acres Industrial Outdoor Storage for Sale

For additional property information or to arrange an inspection, please contact the exclusive brokers:

Scott G. Savastano Executive Director 973.379.6644 x 147 SGSavastano@blauberg.com ±5.8 AC (Block 597, Lot 2) TOTAL LOT SIZE

±3.5 AC USABLE

Industrial Outdoor Storage IDEAL USE

I-2 ZONING

\$122,590.40 (2024) TAXES

- 1.5 Miles to US Hwy 1
- 1.5 Miles to Route 27
- 6.1 Miles to Route 18
- 7.2 Miles to I-95 Exit 9 ACCESSIBILITY

Brian DiPinto Executive Director 973.379.6644 x 149 BDiPinto@blauberg.com

### FOR SALE | 703-711 JERSEY AVENUE | NEW BRUNSWICK, NJ