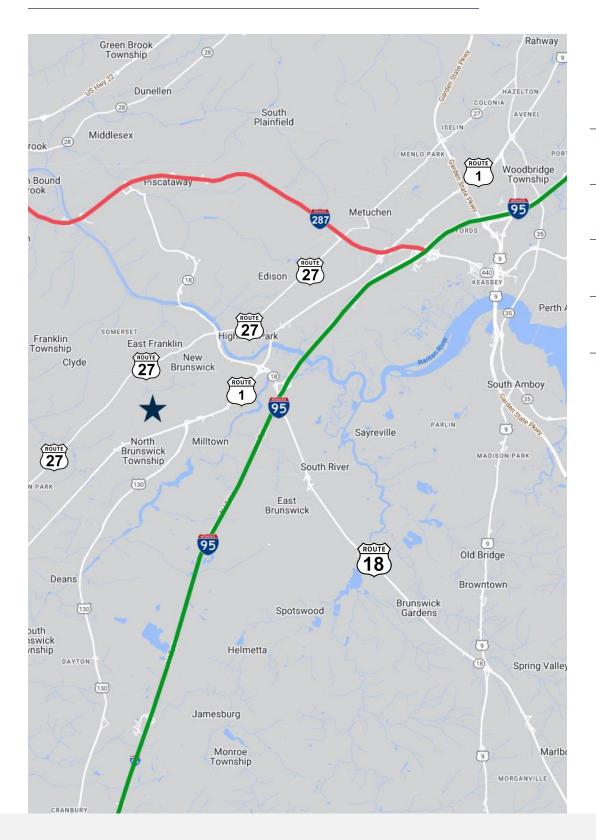

±3.5 AC USABLE

Industrial Outdoor Storage IDEAL USE

I-2 ZONING

\$122,590.40 (2024) TAXES

- 1.5 Miles to US Hwy 1
- 1.5 Miles to Route 27
- 6.1 Miles to Route 18
- 7.2 Miles to I-95 Exit 9 ACCESSIBILITY

Brian DiPinto Executive Director 973.379.6644 x 149 BDiPinto@blauberg.com

## **ACCESSIBILITY**

1.5 MI US Hwy 1

1.5 MI Route 27

6.1 MI Route 18

7.2 MI I-95 Exit 9

28.0 MI Newark Airport

For additional property information or to arrange an inspection, please contact the exclusive brokers: