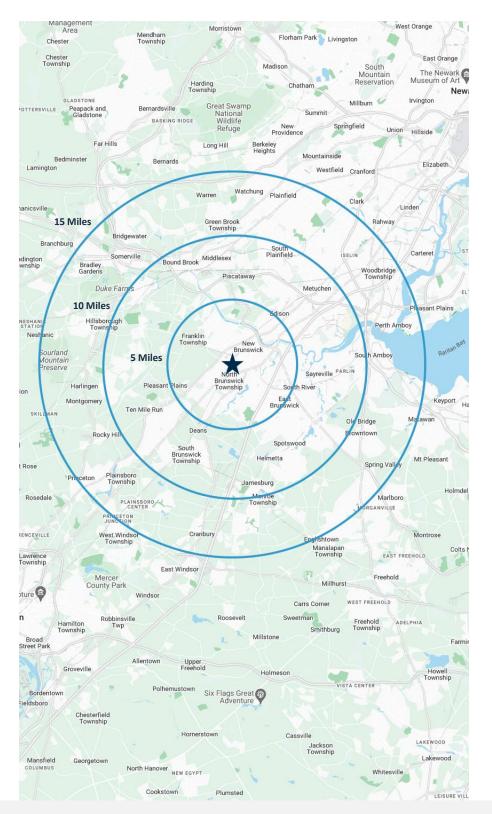

### **5 MILES**

Total Population: 261,618

• Households: 88,318

Median Household Income: \$112,129

• Average Household Size: 2.8

Transportation to Work: 132,279

• Labor Force: 214,941

## 10 MILES

• Total Population: 785,673

Households: 277,573

Median Household Income: \$122,820

• Average Household Size: 2.8

Transportation to Work: 408,174

Labor Force: 639,381

#### 15 MILES

Total Population: 1.58M

Households: 571,925

Median Household Income: \$130,767

Average Household Size: 2.7

Transportation to Work: 812,478

Labor Force: 1.29M

For additional property information or to arrange an inspection, please contact the exclusive brokers: