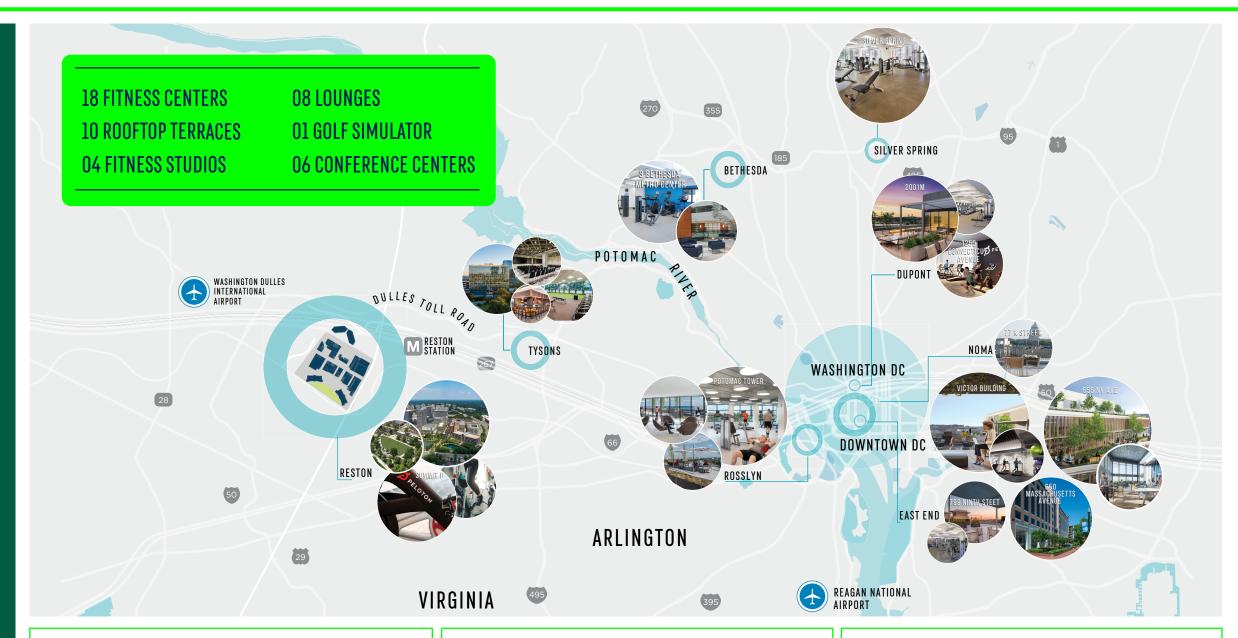

# Activated

BY BROOKFIELD PROPERTIES

48 Amenity offerings spanning 100,000 square feet throughout DC, Virginia, and Maryland.

CATERING

COOKING DEMONSTRATIONS

**CONFERENCE CENTERS** 

**CULTURAL EXCURSIONS** 

FITNESS CENTERS

FREE FITNESS CLASSES

**GOLF SIMULATOR** 

HAPPY HOURS

**HOLIDAY EVENTS** 

PREMIUM EVENT TICKETS

**ROOFTOP TERRACES** 

**TEAM BUILDING** 

WELLNESS PROGRAMMING

**WORKSHOPS** 

YOGA

AND SO MUCH MORE

Learn more at

brookfieldpropertiesactivated.com

@activatedbrookfieldproperties

**Brookfield Properties** 

### **FITNESS CENTERS FEATURING PELOTON BIKES**

Victor Building, 750 9th Street NW, Level P3 655 New York Ave NW, 1st and 2nd Floor 1250 Connecticut Avenue NW, Level 1C 799 9th Street NW, 2nd Floor 650 Massachusetts Avenue NW, 2nd Floor 2001 M Street NW, 1st Floor 3 Bethesda Metro Center, Bethesda, Mezzanine 7475 Wisconsin Avenue, Bethesda, Metro Level Silver Spring Metro Plaza 8403, Plaza Level Summit II, 2000 Edmund Halley Drive, Lower Halley Rise, 12018 Sunrise Valley Drive, 1st Floor 77 K Street NE, 1st Floor Potomac Tower, 1001 19th Street N, 6th Floor 2000 M Street NW, B level 1600 Wilson Boulevard, 14th Floor Arlington Tower, 1300 17th Street N, Lobby Level Silverline Center, 7900 Westpark Drive, 1st Floor 1775 Eye Street, NW, 1st Floor

### **FITNESS STUDIOS**

Victor Building, 750 9th Street NW, Lower Level 655 New York Ave NW, 1st Floor 2001 M Street NW, 1st Floor Potomac Tower, 1001 19th Street N, Level P3

### **ROOFTOP TERRACES**

Victor Building, 750 9th Street NW, PH Level 655 New York Ave NW, East and West Terraces 799 9th Street NW, PH Level 2001 M Street NW, PH Level 3 Bethesda Metro Center, 12th Floor 77 K Street NE, PH level Potomac Tower, 1001 19th Street N, 19th Floor Bethesda Crescent, 7475 Wisconsin Ave. PH Level Army Navy Building, 1627 Eye Street, 12th Floor Arlington Tower, 1300 17th Street N, PH Level

### **LOUNGES**

799 9th Street NW, PH Level 655 New York Ave NW, East Penthouse 2001 M Street NW, PH Level 3 Bethesda Metro Center, 12th Floor Potomac Tower, 1001 19th Street N, 19th Floor Army Navy Building, 1627 Eye St NW, 12th Floor Arlington Tower, 1300 17th Street N, Lobby Level Silverline Center, 7900 Westpark Drive, 1st Floor

#### **CONFERENCE CENTERS**

Victor Building, 750 9th Street NW, Lobby Level 655 New York Ave NW, West PH Level 1250 Connecticut Avenue NW, Lower Level 3 Bethesda Metro Center, Mezzanine Level 2000 M Street NW, B level Silverline Center, 7900 Westpark Drive, 1st Floor

### **GOLF SIMULATOR**

2001 M Street NW, 1st Floor