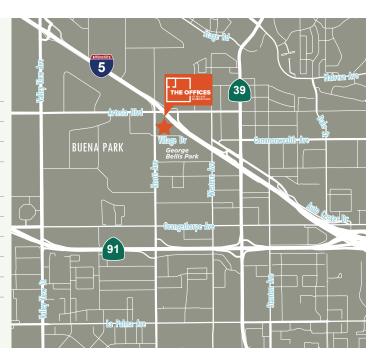

# **BUILDING FEATURES**

- Two-story office project centrally located in the "Heart of the Southland" between Los Angeles and Orange County
- Free surface parking; ratio of 6:1000 sq. ft. parking available -Highest parking ratio in the market
- 1,500–60,000 sq. ft. available immediately
- Close proximity to the 5, 91 and 605 Freeways
- Highly efficient, flexible floor plates
- Ample amount of restaurants and other retail amenities within close drive
- Large open floor plates ideal for back offices uses
- Building top signage available
- Interior courtyard with newly planned common area improvements
- \$2.35 Full Service Gross
- Suites with immediate courtyard access (indoor/outdoor space)