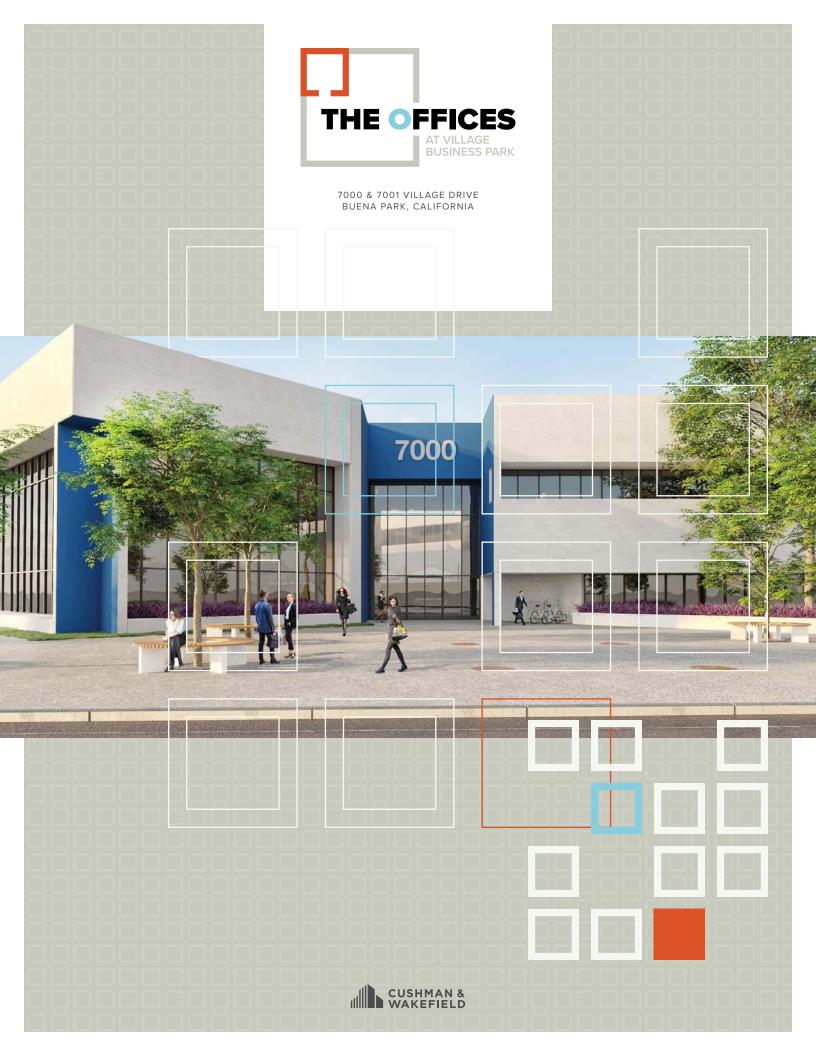

# **BUILDING FEATURES**

- Two-story office project centrally located in the "Heart of the Southland" between Los Angeles and Orange County
- Free surface parking; ratio of 6:1000 sq. ft. parking available -Highest parking ratio in the market
- 1,500–60,000 sq. ft. available immediately
- Close proximity to the 5, 91 and 605 Freeways
- Highly efficient, flexible floor plates
- Ample amount of restaurants and other retail amenities within close drive
- Large open floor plates ideal for back offices uses
- Building top signage available
- Interior courtyard with newly planned common area improvements
- \$2.35 Full Service Gross
- Suites with immediate courtyard access (indoor/outdoor space)