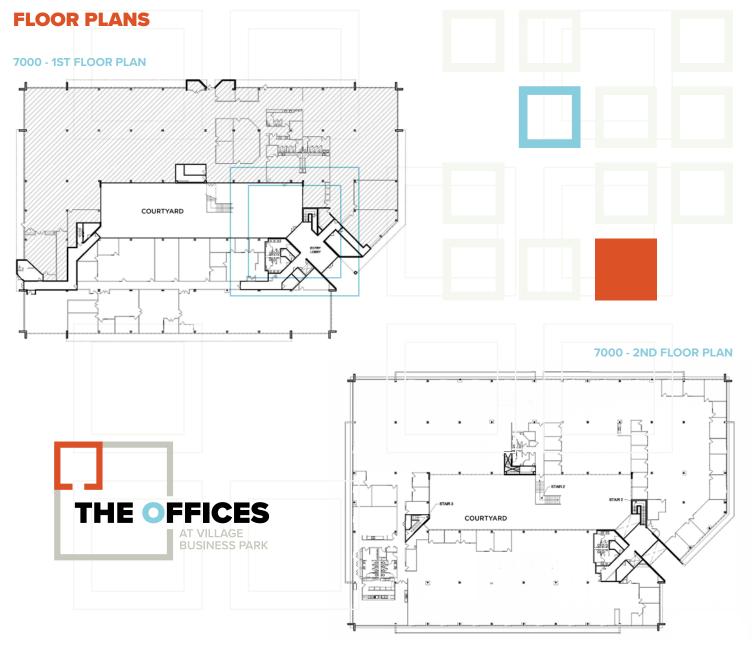

## 7000 VILLAGE DRIVE

| Suite | RSF    | Available   |
|-------|--------|-------------|
| 100   | 14,164 | Immediately |
| 200   | 46,809 | Immediately |

### **7001 VILLAGE DRIVE**

| Suite | RSF   | Available     |
|-------|-------|---------------|
| 155   | 5,800 | Immediately   |
| 250*  | 1,553 | 30 day notice |
| 260*  | 1,597 | Immediately   |
| 255   | 1,543 | Immediately   |
|       |       |               |