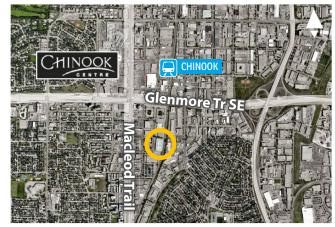

## **7130 Fisher Road SE** Calgary

» Convenient location — only one block from Macleod Trail and two blocks from Glenmore Trail.

FOR MORE INFORMATION OR TO VIEW, PLEASE CONTACT: Murray Ion, ASSOCIATE

c: 403-797-3103

MUNICIPAL ADDRESS: 7130 Fisher Road SE, Calgary