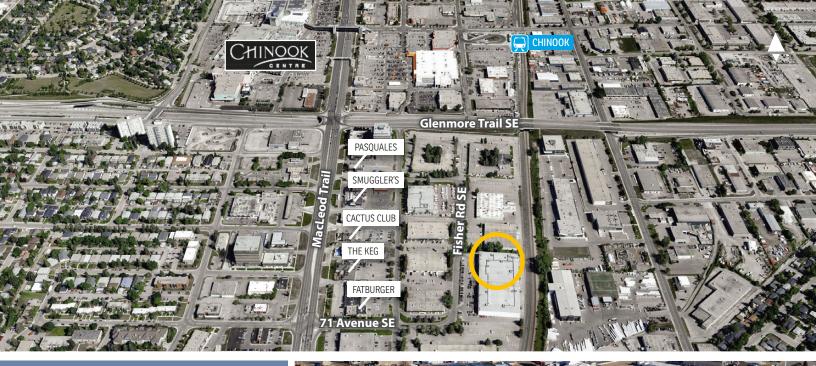

## **7130 Fisher Road SE** Calgary

» Convenient location — only one block from Macleod Trail and two blocks from Glenmore Trail.

FOR MORE INFORMATION OR TO VIEW, PLEASE CONTACT: Murray Ion, ASSOCIATE

c: 403-797-3103

MUNICIPAL ADDRESS: 7130 Fisher Road SE, Calgary