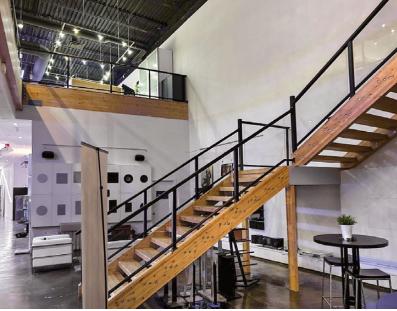

## AVAILABLE FOR SUBLEASE:

2,500 – 3,500 sq. ft. (Areas A, B and C – shared office space in Bay 10)

OP. COSTS AND TAXES:

\$5.95 per sq. ft. (est.)

SUBLEASE RATE:

\$10.00 per sq. ft.

The information contained herein has been gathered from sources deemed reliable, but is not warranted as such and does not form any part of any future contract. This offering may be altered or withdrawn at any time without notice.