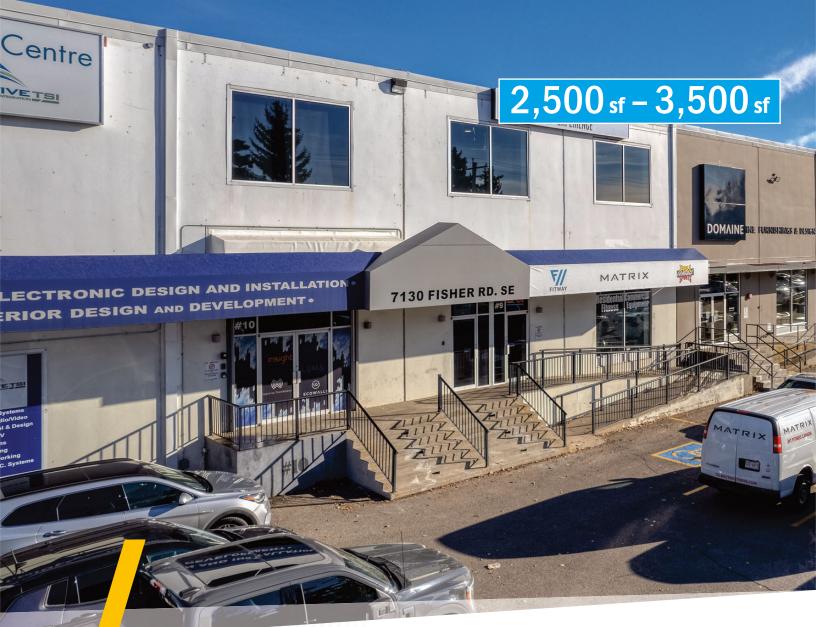

## **7130 Fisher Road SE** Calgary

» Convenient location — only one block from Macleod Trail and two blocks from Glenmore Trail.

FOR MORE INFORMATION OR TO VIEW, PLEASE CONTACT: Murray Ion, ASSOCIATE

c: 403-797-3103

MUNICIPAL ADDRESS: 7130 Fisher Road SE, Calgary

## AVAILABLE FOR SUBLEASE:

2,500 – 3,500 sq. ft. (Areas A, B and C – shared office space in Bay 10)

OP. COSTS AND TAXES:

\$5.95 per sq. ft. (est.)

SUBLEASE RATE:

\$10.00 per sq. ft.

The information contained herein has been gathered from sources deemed reliable, but is not warranted as such and does not form any part of any future contract. This offering may be altered or withdrawn at any time without notice.