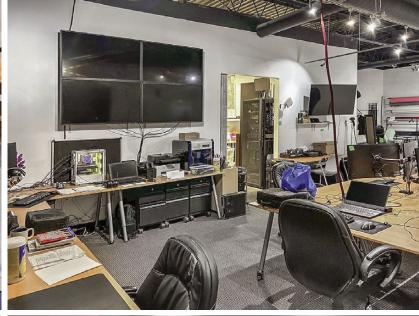

## AVAILABLE FOR SUBLEASE:

2,500 – 3,500 sq. ft. (Areas A, B and C – shared office space in Bay 10)

OP. COSTS AND TAXES:

\$5.95 per sq. ft. (est.)

SUBLEASE RATE:

\$10.00 per sq. ft.

The information contained herein has been gathered from sources deemed reliable, but is not warranted as such and does not form any part of any future contract. This offering may be altered or withdrawn at any time without notice.