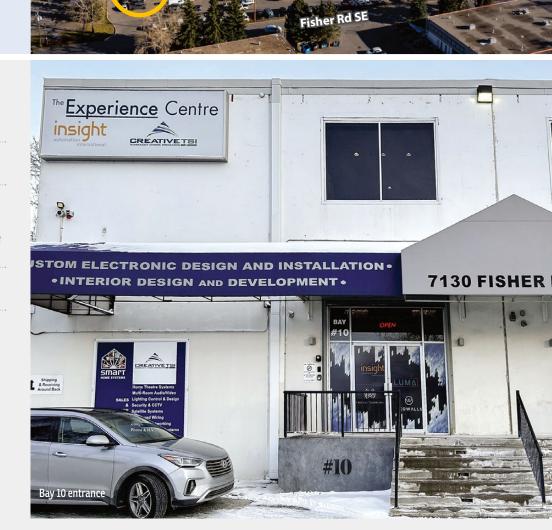

## **7130 Fisher Road SE** Calgary

» Convenient location — only one block from Macleod Trail and two blocks from Glenmore Trail.

FOR MORE INFORMATION OR TO VIEW, PLEASE CONTACT: Murray Ion, ASSOCIATE

c: 403-797-3103

MUNICIPAL ADDRESS: 7130 Fisher Road SE, Calgary