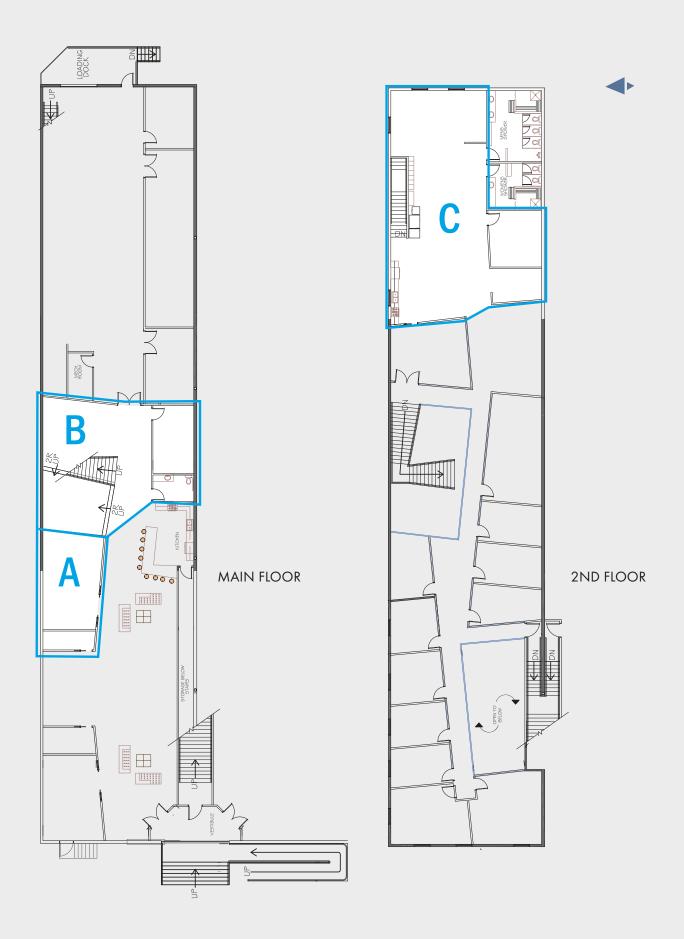

## AVAILABLE FOR SUBLEASE:

2,500 – 3,500 sq. ft. (Areas A, B and C – shared office space in Bay 10)

OP. COSTS AND TAXES:

\$5.95 per sq. ft. (est.)

SUBLEASE RATE:

\$10.00 per sq. ft.

The information contained herein has been gathered from sources deemed reliable, but is not warranted as such and does not form any part of any future contract. This offering may be altered or withdrawn at any time without notice.