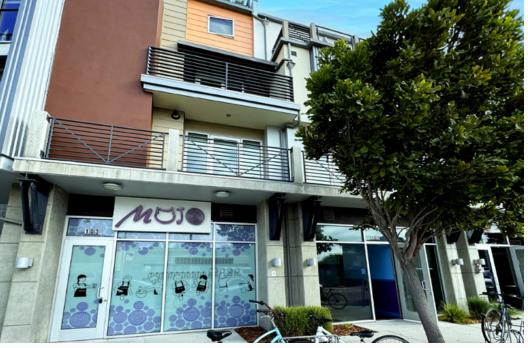

### PROPERTY SUMMARY

Prominent retail or restaurant space near Spudnuts Donuts in ICON Gardens, a high-profile mixed-use project in the heart of Isla Vista housing 140 students. Located on one of the busiest bike and pedestrian routes to UCSB campus.

1,970 SF Size

\$2.50 NNN (.83)

Available Now

> 5 years Term

Restrooms Yes

> **Parking** Street and bike parking.

> > (On-site parking spaces

available for rent)