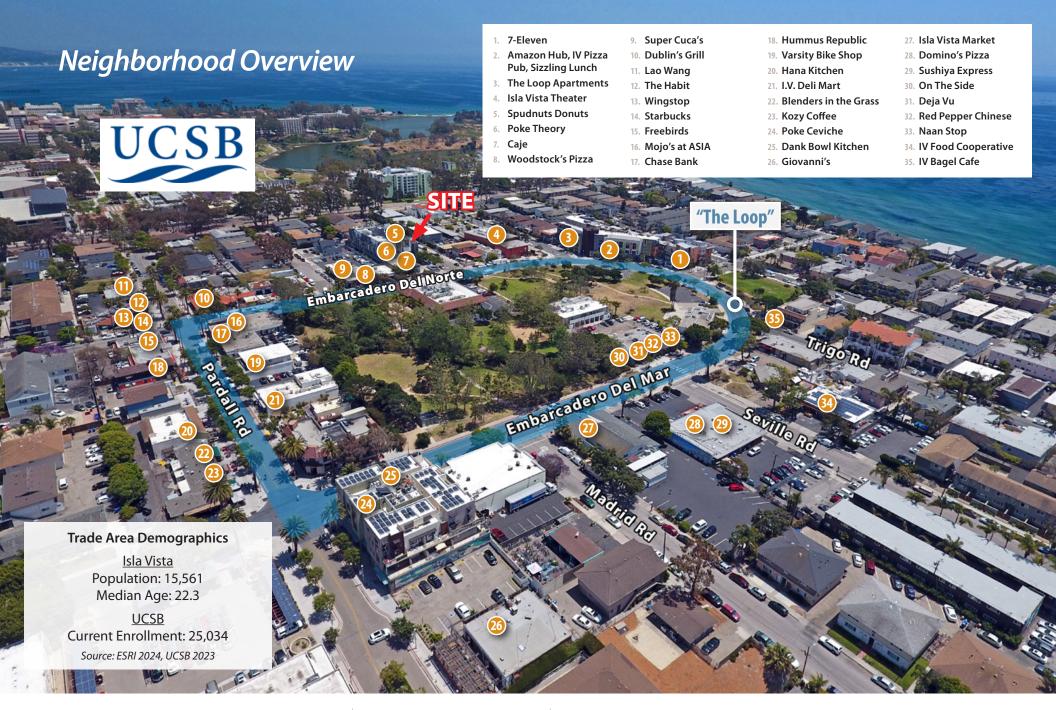

### PROPERTY SUMMARY

Prominent retail or restaurant space near Spudnuts Donuts in ICON Gardens, a high-profile mixed-use project in the heart of Isla Vista housing 140 students. Located on one of the busiest bike and pedestrian routes to UCSB campus.