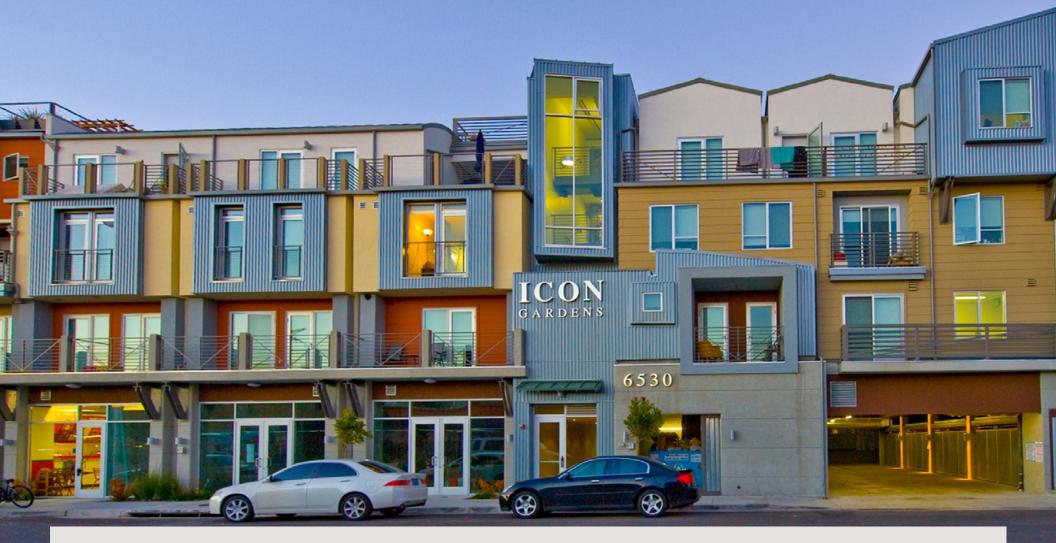

### PROPERTY SUMMARY

Prominent retail or restaurant space near Spudnuts Donuts in ICON Gardens, a high-profile mixed-use project in the heart of Isla Vista housing 140 students. Located on one of the busiest bike and pedestrian routes to UCSB campus.

1,970 SF Size

\$2.50 NNN (.83)

Available Now

> 5 years Term

Restrooms Yes

> **Parking** Street and bike parking.

> > (On-site parking spaces

available for rent)